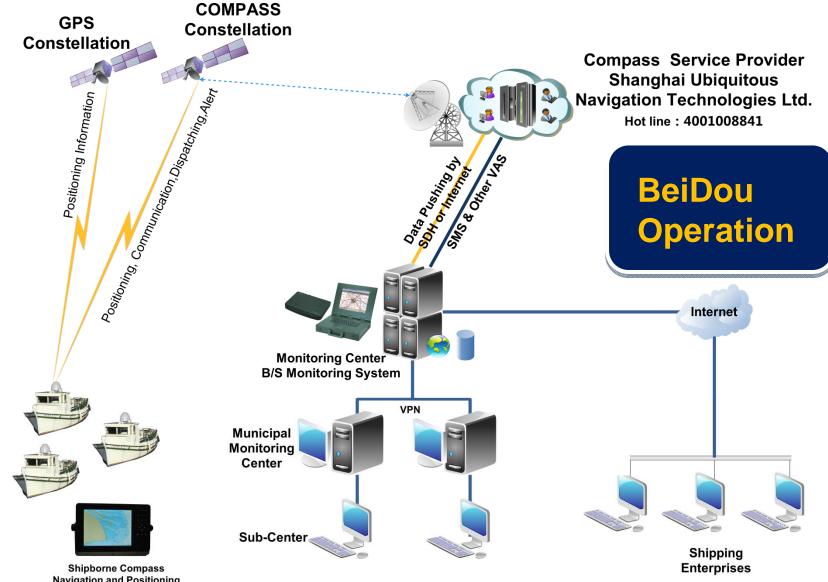

### **Application Mode of BeiDou in Vessel Monitoring**

N

China's u World's C

### **Application Mode of BeiDou in Vessel Monitoring**

W

#### China's BeiDou World's Compass

#### **Application Mode of BeiDou in Vessel Monitoring**

#### China's BeiDou World's Compass

**Navigation and Positioning** Terminal

W