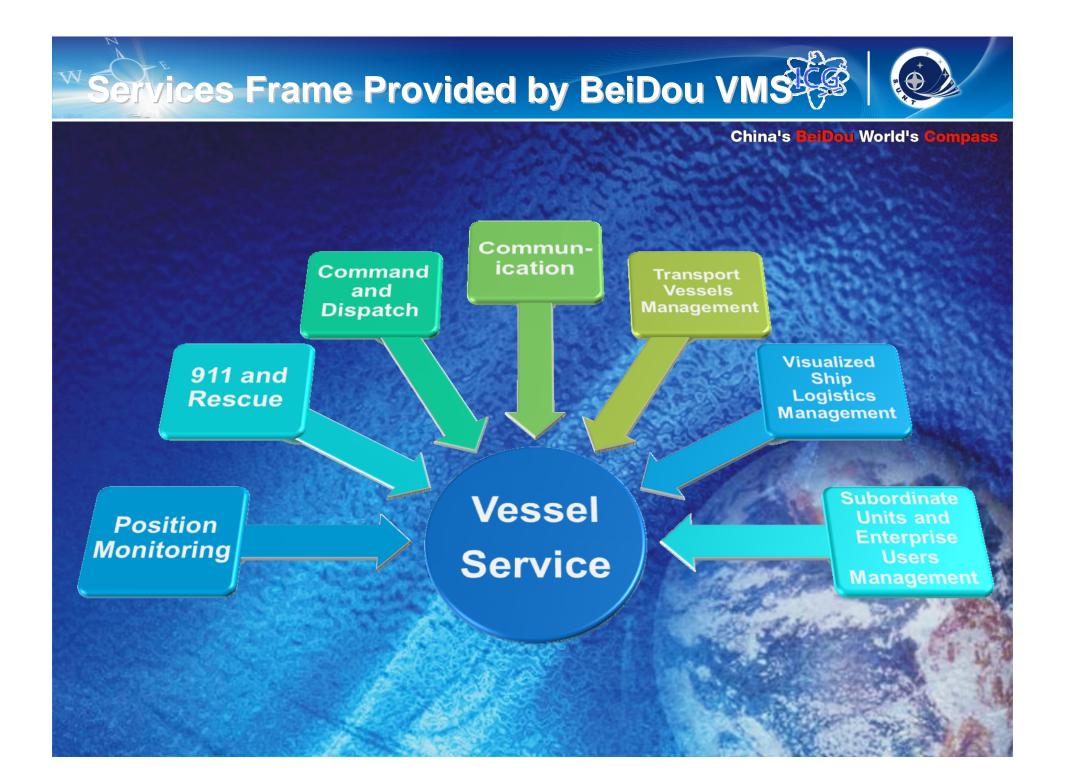

## **BeiDou and Vessel Monitoring**

- Application Mode of BeiDou in Vessel Monitoring
- Services Frame Provided by BeiDou VMS
- Services Provided by BeiDou VMS

# Services Provided by BeiDou VMS