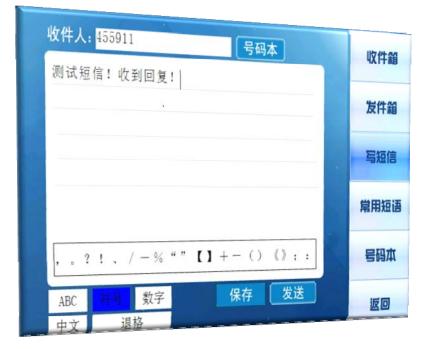

| PortLive 2.0(兼容IE6.0、7.0),Copyright        | △ L海海市十兴 L海关注大十米1FF0                                      |





#### The Application of BeiDou in the Marine Fisheries **Position Service**

China's BeiDou World's Compass

# Diagons -EM Detail Rd- mi 12770-8021 **More than 40,000** fishing boats are accessing to position services provided by BeiDou. . 5 5 20 baber Sei tuft fin than) Eraffine Daughag - T.

To Radar South Oles.



# The Application of BeiDou in the Marine Fisheries

China's BeiDou World's Compass

#### —Communicate Service







#### The Application of BeiDou in the Marine Fisheries ——Typhoon Warning Service

| 大岩市