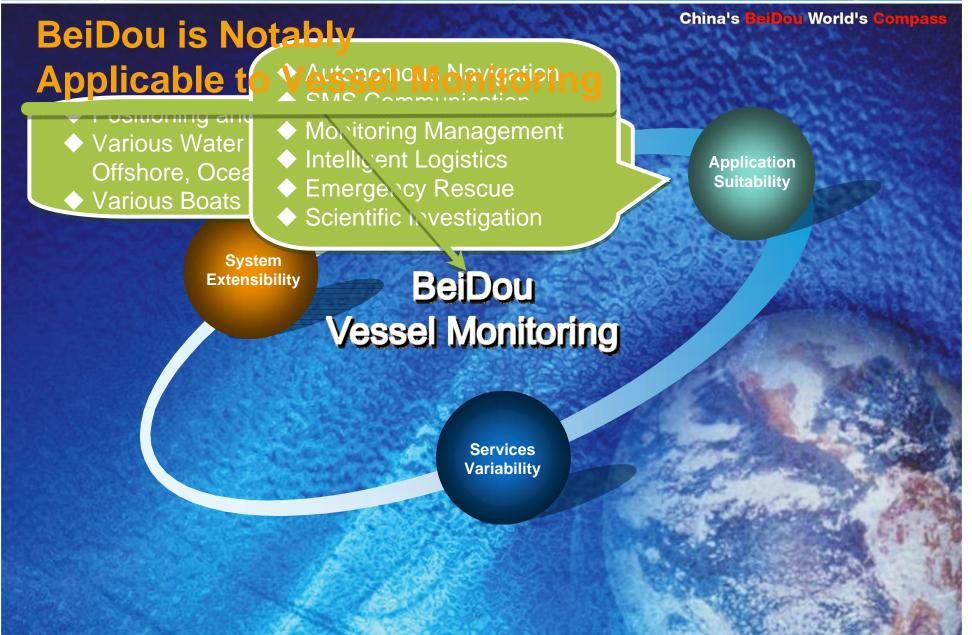

海图查询 港口船舶 高级查询 我的区域 我的订阅 海图 谣感 地图 H谣感 × 崇明岛 DONG HAI JIU 115 船旗国:中国 经度:122°23.48'E 12小时天气预报 24小时天气预报 E 🗿 🖻 呼문:BSCQ 纬度:31°9.83'N IMO编号:9572719 前唯 航向/航速:225.0°/0.2km 信号源:AIS(413046050) 航行状态:锚泊 目的港:WAI GAO QIAO 类型:搜救船 预抵时间:2011-05-13 07:00 船长:99.0m 船宽:15.0m 吃水:7.0m 更新时间:2011-05-16 21:37 **盐沙岛** 航速分析 轨迹分析 发送邮件 添加到船队 跟踪或取消 NG HAD 南汇 奉贤 海礁 8海里 🖕 🍼 🖉 💽 🐺 (122°36.45'E 31°28.39'N) 在线船舶总数32067艘 ©ManyShips=使用条款 Ы MANYSHIPS.COM

😜 Internet | 保护模式: 启用

🕶 🔍 100% 🕓

£2)

# Services Provided by BeiDou VMS



China's

# **Applications on the other Vessels**



# **MV Xue Long**

- Scientific Ship Monitoring
- Scientific Data Acquisition



# Sailboat

- Competition Sailing Monitoring Service
- Personal Navigation Service



# Yacht

- Vocation Navigation Service
- Emergency 911 Communication Service









UBIQUITOUS NAVIGATION EVERYWHERE IN EVERY POSSIBLE WAY



 $\nu_{I}$ 

# Thank You Market States

International Committee on Global Navigation Satellite Systems