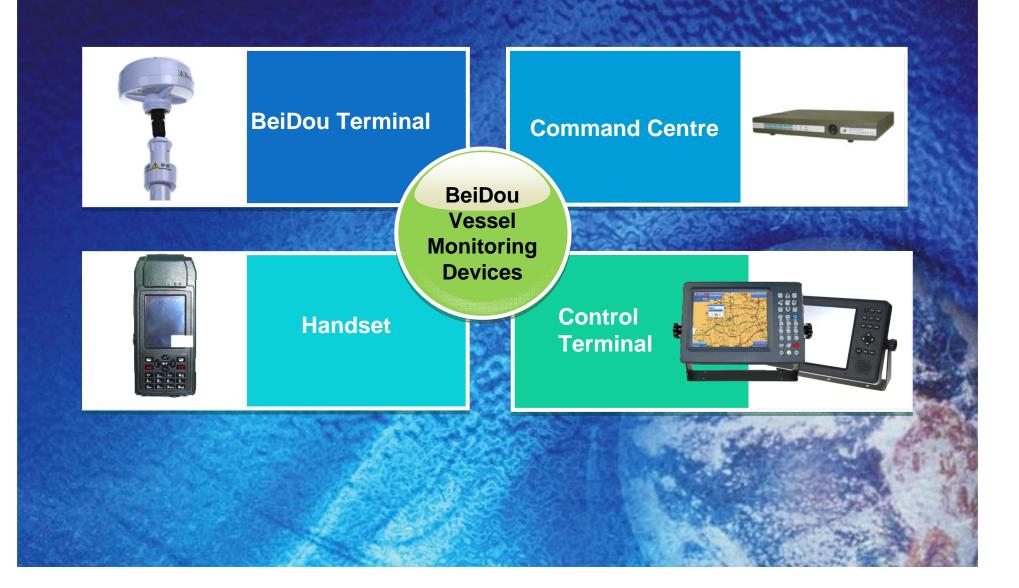

#### **Application Mode of BeiDou in Vessel Monitoring**

#### China's BeiDou World's Compass

**Navigation and Positioning** Terminal

W