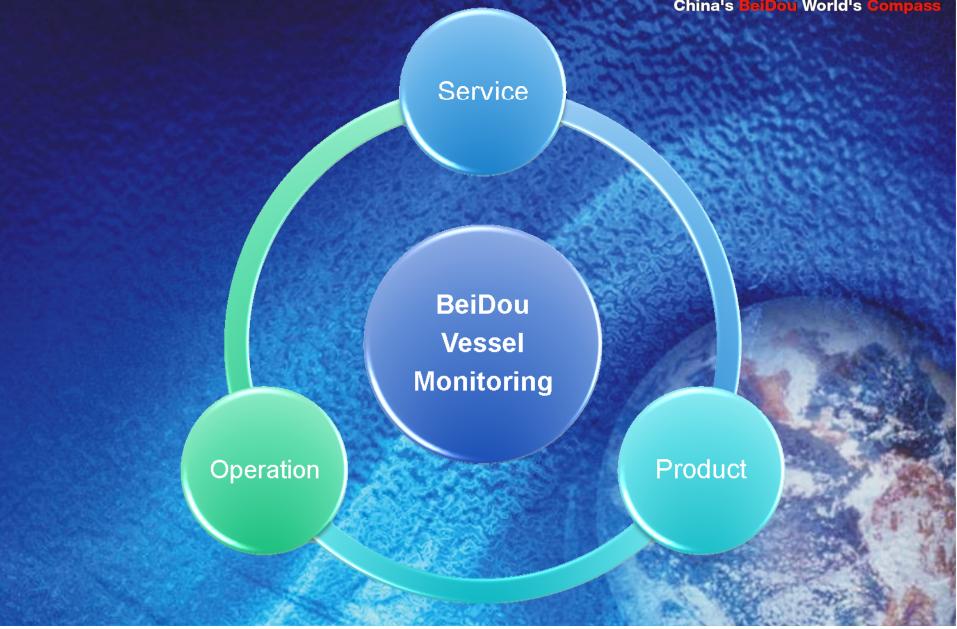

### **Application Mode of BeiDou in Vessel Monitoring**

N

China's u World's C

### **Application Mode of BeiDou in Vessel Monitoring**

W