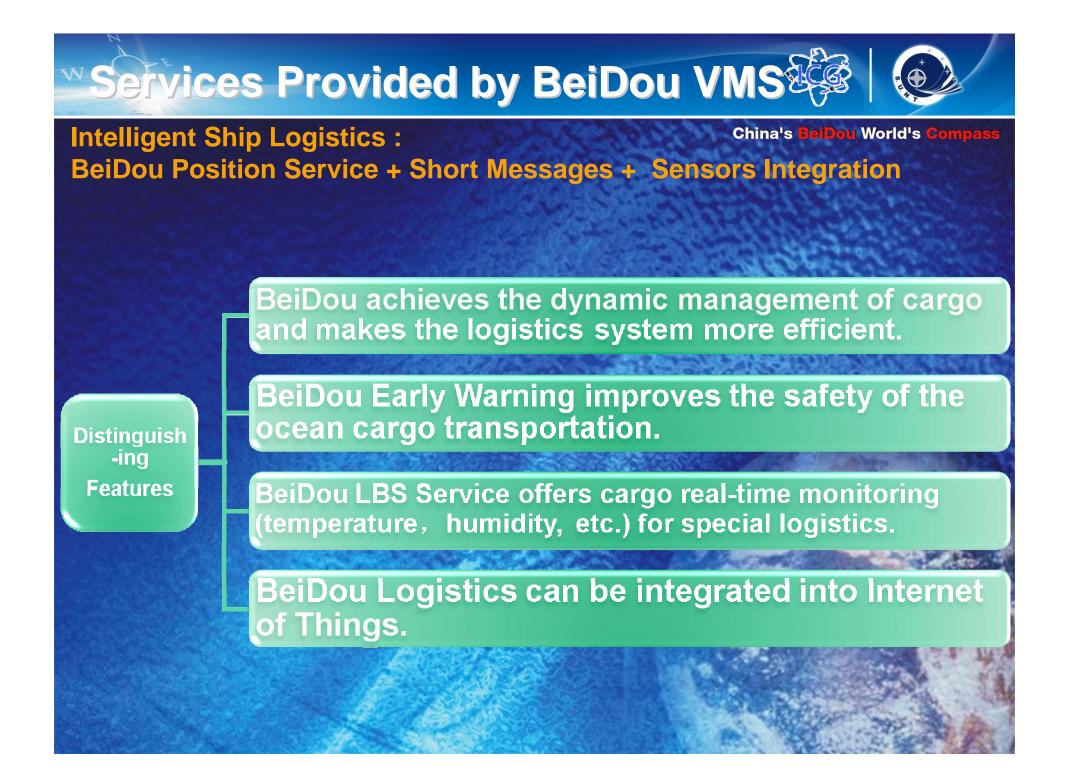

#### Inland shipping (Lancang Jiang (Mekong River)): RS + 3D Image + BeiDou

2931 角码头690

Services Provided by BeiDou VMS

**Intelligent Ship Logistics :** 

China's BeiDou World's Compass