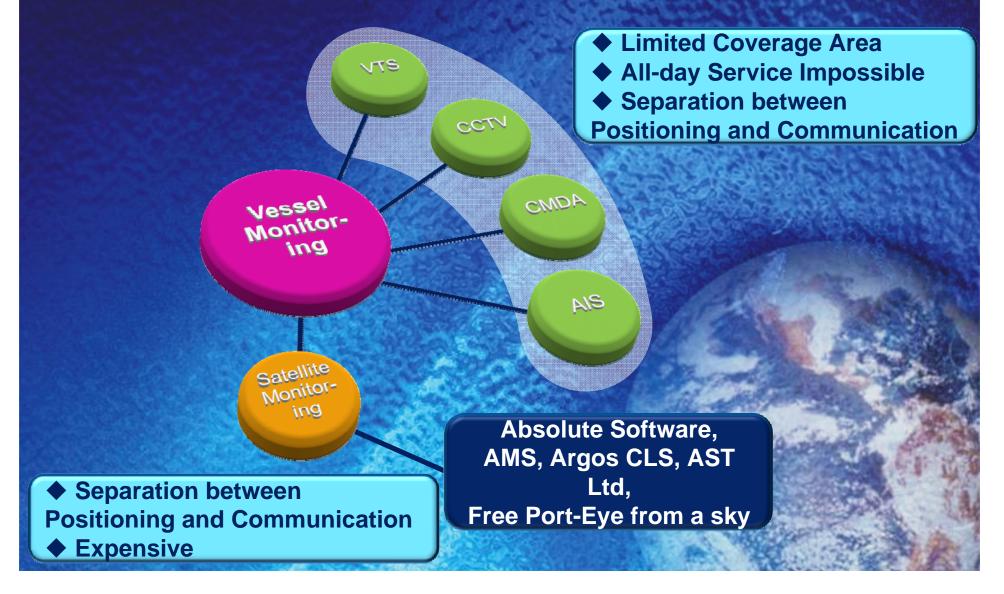

# The Applications of BeiDou in Vessel Monitoring and Management

 $\overline{N}$ 

International Committee on Global Navigation Satellite Systems





# Background

- Situation of Vessel Monitoring at Home and Abroad
- Advantages of BeiDou in Vessel Monitoring

## **BeiDou and Vessel Monitoring**

- Application Mode of BeiDou in Vessel Monitoring
- Services Frame Provided by BeiDou VMS
- Services Provided by BeiDou VMS

## Conclusion

BeiDou is Notably Applicable to Vessel Monitoring





### Situation of Vessel Monitoring at Home and Abroad







### **Advantages of BeiDou in Vessel Monitoring**



### **Application Mode of BeiDou in Vessel Monitoring**

N



China's u World's C



### **Application Mode of BeiDou in Vessel Monitoring**

W



#### China's BeiDou World's Compass



#### **Application Mode of BeiDou in Vessel Monitoring**



#### China's BeiDou World's Compass



**Navigation and Positioning** Terminal

W



# Services Provided by BeiDou VMS

#### Inland shipping (Lancang Jiang (Mekong River)): RS + 3D Image + BeiDou

China's BeiDou World's Compass

| >                     | -        | 一一回。<br>1993年1993年1993年1993年1993年1993年1993年1993