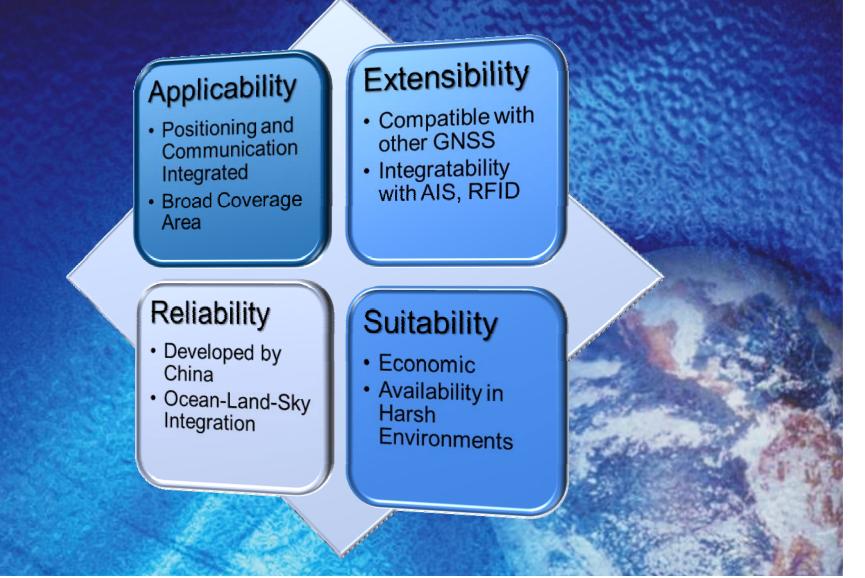

# The Applications of BeiDou in Vessel Monitoring and Management

 $\overline{N}$ 

International Committee on Global Navigation Satellite Systems





# Background

- Situation of Vessel Monitoring at Home and Abroad
- Advantages of BeiDou in Vessel Monitoring

## **BeiDou and Vessel Monitoring**

- Application Mode of BeiDou in Vessel Monitoring
- Services Frame Provided by BeiDou VMS
- Services Provided by BeiDou VMS

## Conclusion

BeiDou is Notably Applicable to Vessel Monitoring





### Situation of Vessel Monitoring at Home and Abroad







### **Advantages of BeiDou in Vessel Monitoring**



### **Application Mode of BeiDou in Vessel Monitoring**

N



China's u World's C



### **Application Mode of BeiDou in Vessel Monitoring**

W



#### China's BeiDou World's Compass



#### **Application Mode of BeiDou in Vessel Monitoring**



#### China's BeiDou World's Compass



**Navigation and Positioning** Terminal

W



# Services Provided by BeiDou VMS

#### Inland shipping (Lancang Jiang (Mekong River)): RS + 3D Image + BeiDou

China's BeiDou World's Compass

| >                     | -        | 一一回。<br>1993年1993年1993年1993年1993年1993年1993年1993