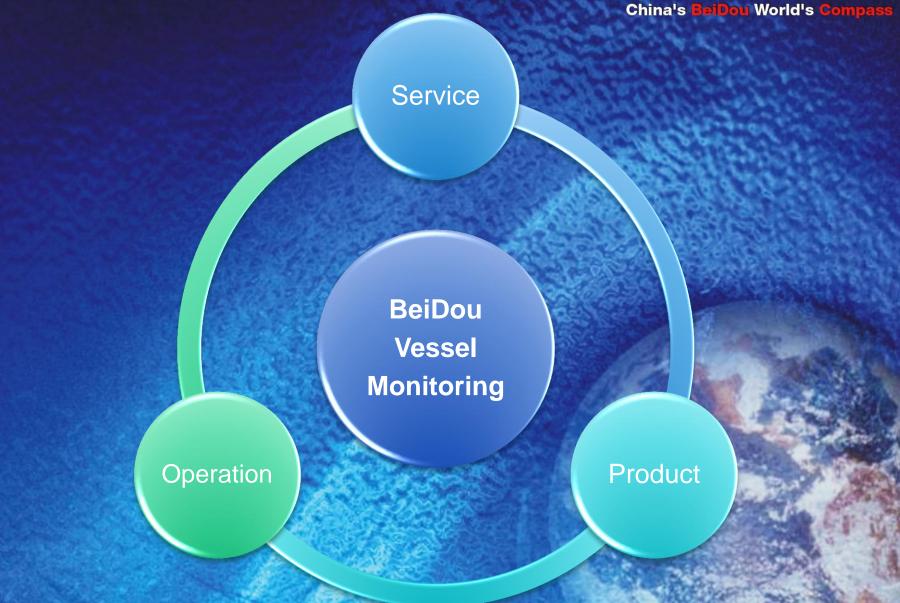

### **BeiDou and Vessel Monitoring**

- Application Mode of BeiDou in Vessel Monitoring
- Services Frame Provided by BeiDou VMS
- Services Provided by BeiDou VMS

# Application Mode of BeiDou in Vessel Monitoring

### **Application Mode of BeiDou in Vessel Monitoring**

#### **Application Mode of BeiDou in Vessel Monitoring**