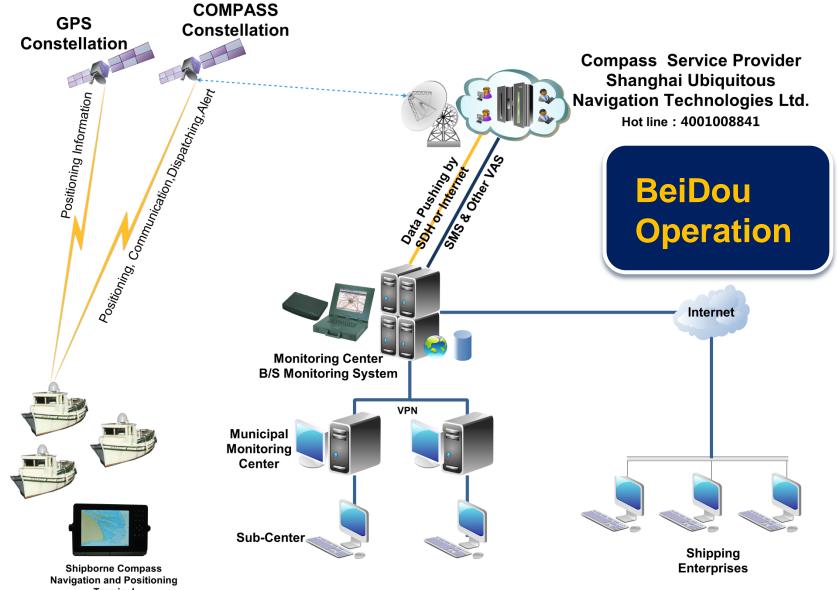

# Application Mode of BeiDou in Vessel Monitoring

### **Application Mode of BeiDou in Vessel Monitoring**

#### **Application Mode of BeiDou in Vessel Monitoring**

#### China's BeiDou World's Compass

Terminal