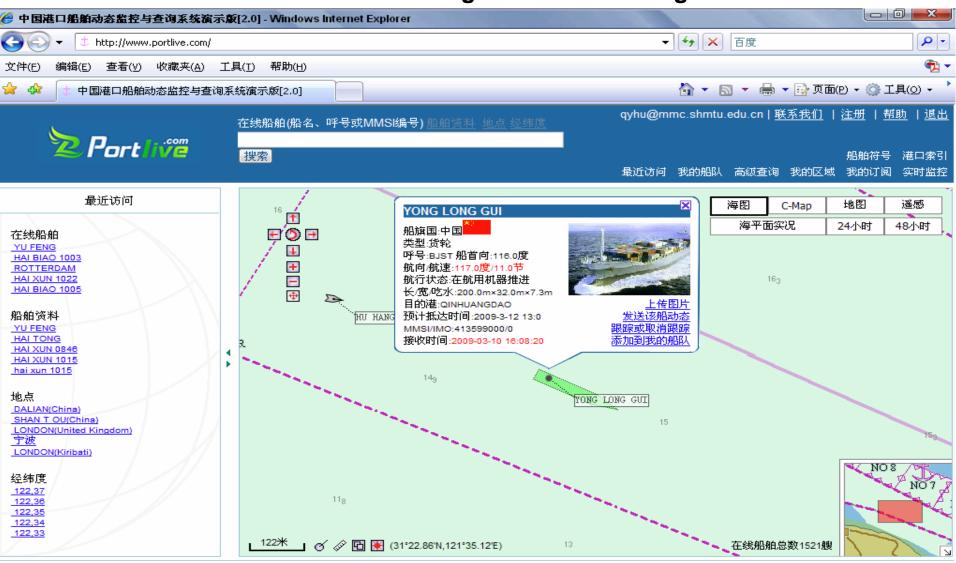

#### **BeiDou Position Service + Short Messages + Sensors Integration**

东海北部:-

PortLive 2.0(兼容IE6.0、7.0), Copyright © 上海海事大学, 上海市浦东大道1550号

Intelligent Ship Logistics : China's BeiDou World's Compass BeiDou Position Service + Short Messages + Sensors Integration

BeiDou achieves the dynamic management of cargo and makes the logistics system more efficient.

Distinguish -ing Features BeiDou Early Warning improves the safety of the ocean cargo transportation.

BeiDou LBS Service offers cargo real-time monitoring (temperature, humidity, etc.) for special logistics.

BeiDou Logistics can be integrated into Internet of Things.