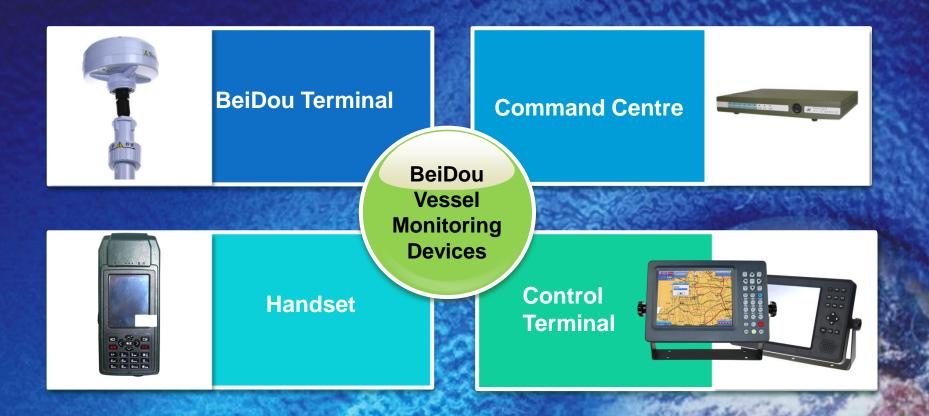

* 

**All-day Service Impossible** 

**Positioning and Communication** 

### Situation of Vessel Monitoring at Home and Abroad

CCTV

CMDA

AIS

STV

Separation between
 Positioning and Communication
 Expensive

Vessel Monitorjng

> Satellite Monitoring

> > Absolute Software, AMS, Argos CLS, AST Ltd, Free Port-Eye from <u>a sky</u>





#### China's BeiDou World's Compass Advantages of BeiDou in Vessel Monitoring

#### Extensibility Applicability Compatible with Positioning and other GNSS Communication Integratability Integrated with AIS, RFID Broad Coverage Area Reliability Suitability Developed by Economic China Availability in Ocean-Land-Sky Harsh Integration Environments

# Application Mode of BeiDou in Vessel Monitoring





### **Application Mode of BeiDou in Vessel Monitoring**





#### **Application Mode of BeiDou in Vessel Monitoring**

#### China's BeiDou World's Compass



Terminal





#### Inland shipping (Lancang Jiang (Mekong River)): RS + 3D Image + BeiDou

影像操作 北斗通信 管理功能 查询统计 系统配置 7 甲程杳看 航访查询 短信统计 报整统计 里程管理 💿 查询统计 Ē. **μ** Χ 船舶列表 搜索 ۸ 请输入北斗卡号或船舶名称: 搜索 1东) 船舶信息 名称 状态 在线(0) > 公安边防部队 航运企业 在线(33) ▼ 航运企业 在线(33) 299004 离线 洪利号(吨位:260) 在线 299073 离线 顺安6号(吨位:2... 离线 嘉煌号 离线 弘阳(吨位:117) 离线 299104 离线 金三角码 永鑫9号 (吨位... 在线 嘉顺1号 离线 299140 离线 299215 离线 离线 299345 三维控制 船舶列表 图层控制 短信列表

China's BeiDou World's Compass

,当前用户:sszd ( 夺在线船舶数:33 🙀 服务器状态: 正常 🕕 当前位置:经度 100°05'02″,纬度 20°20'23″

#### Inland shipping (Lancang Jiang (Mekong River)): RS + 3D Image + BeiDou

(吨位: 293) 历出的 木棉码头 金三角码头690



China's BeiDou World's Compase

Inland shipping (Lancang Jiang (Mekong River)): RS + 3