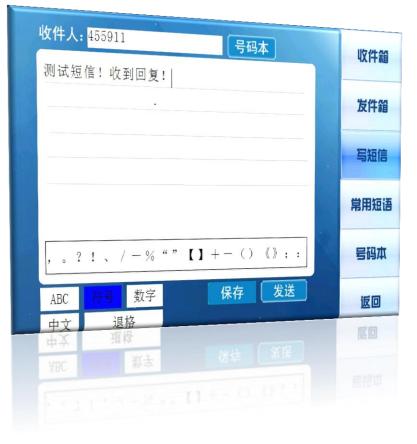

#### **BeiDou Position Service + Short Messages + Sensors Integration**

东海北部:-

PortLive 2.0(兼容IE6.0、7.0), Copyright © 上海海事大学, 上海市浦东大道1550号

Intelligent Ship Logistics : China's BeiDou World's Compass BeiDou Position Service + Short Messages + Sensors Integration

BeiDou achieves the dynamic management of cargo and makes the logistics system more efficient.

Distinguish -ing Features BeiDou Early Warning improves the safety of the ocean cargo transportation.

BeiDou LBS Service offers cargo real-time monitoring (temperature, humidity, etc.) for special logistics.