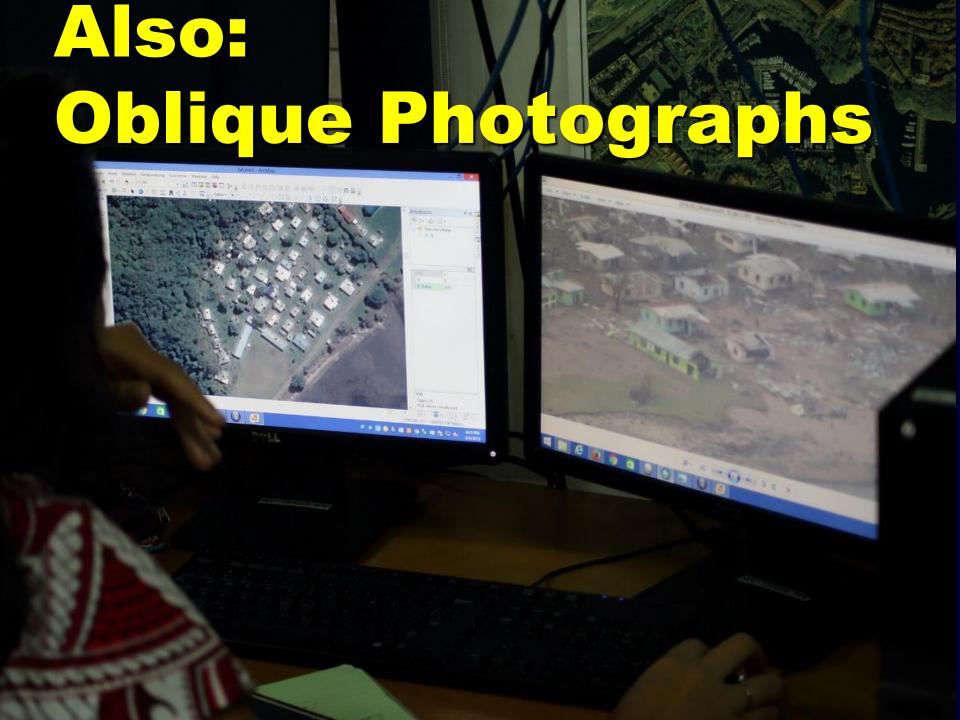

# **Need for fast Disaster Assessment:**

- Very high resolution
- Recorded one day after cyclone
- Fast delivery
- Very high resolution for predisaster assessment
- Radar for flood mapping