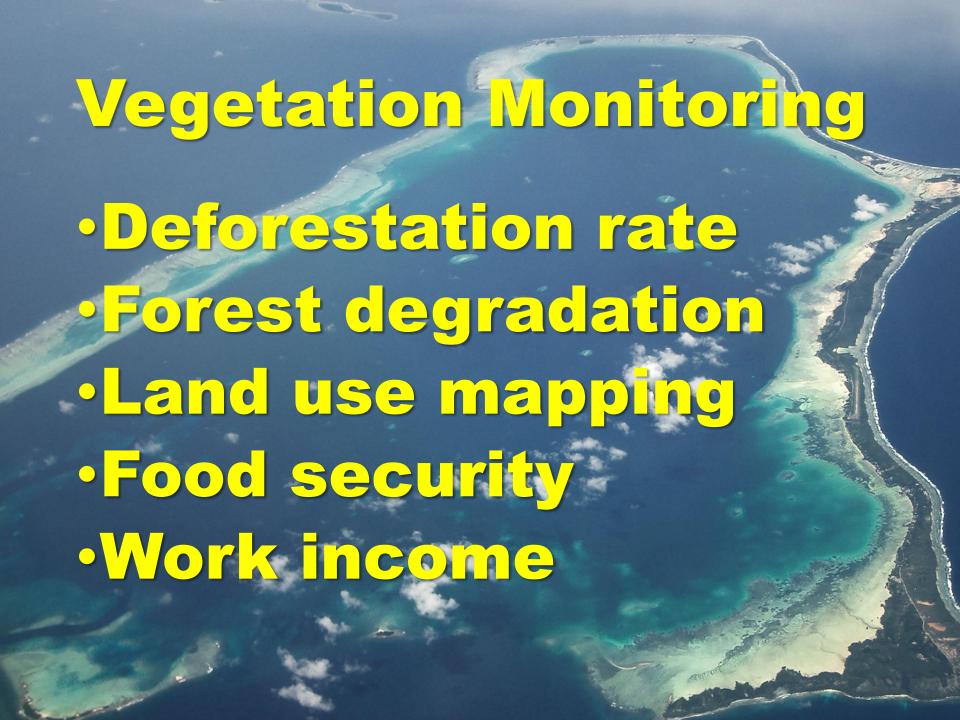

#### Data Requirements

- Rate of deforestation and partly land use mapping in volcanic islands Landsat and Sentinel
- All other applications at 1:10,000 scale need very high resolution image data

TC WINSTON BUILDING DAMAGE ASSESSMENT
Nawaido Village, Bua