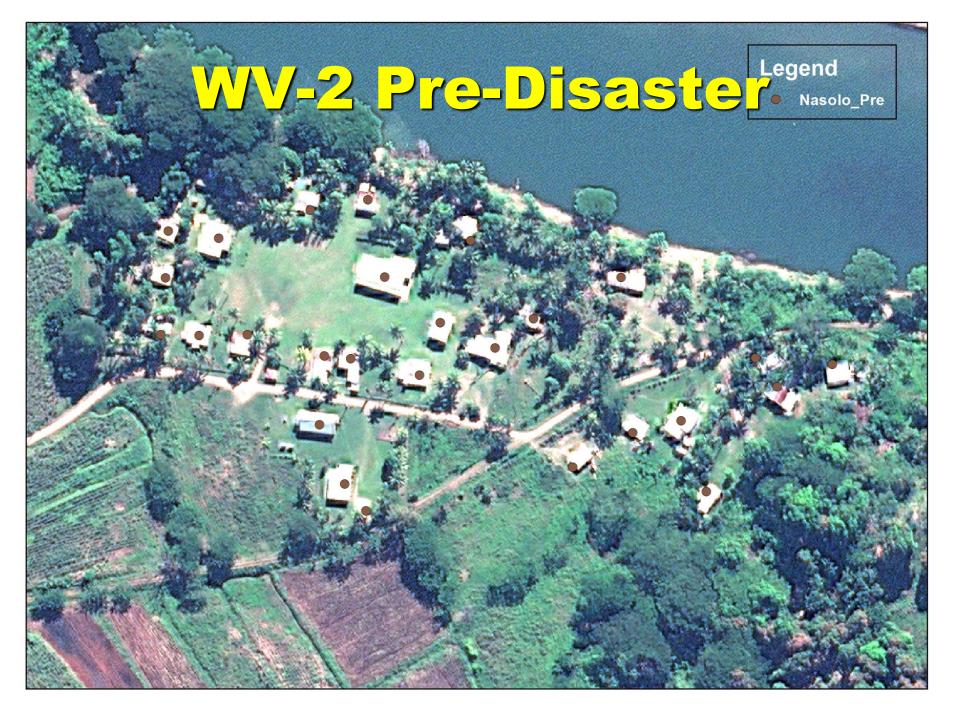

# **Need for fast Disaster Assessment:**

- Very high resolution
- Recorded one day after cyclone
- Fast delivery
- Very high resolution for predisaster assessment
- Radar for flood mapping