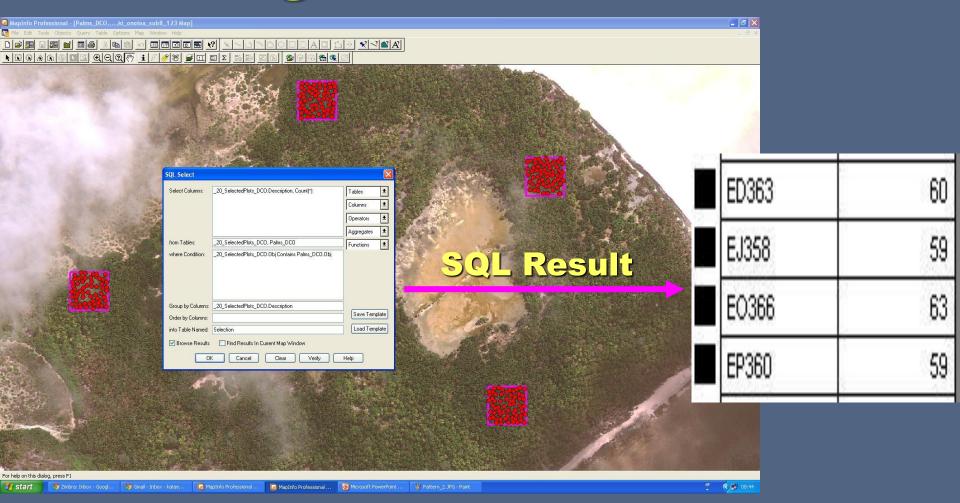

#### Counting in GIS Environment

GIS automatically counts the number of palms within the plots