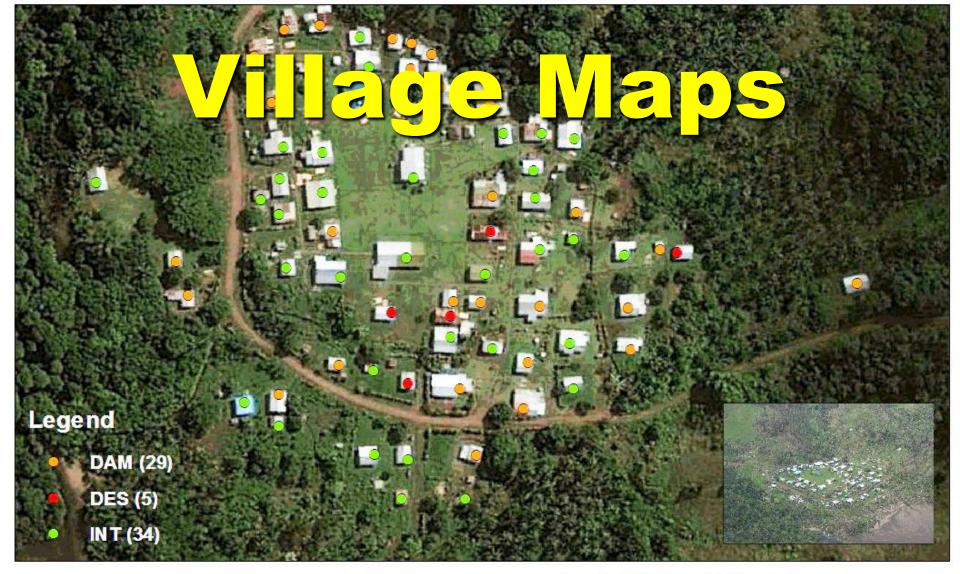

#### Data Requirements

- Rate of deforestation and partly land use mapping in volcanic islands Landsat and Sentinel
- All other applications at 1:10,000 scale need very high resolution image data

TC WINSTON BUILDING DAMAGE ASSESSMENT
Nawaido Village, Bua