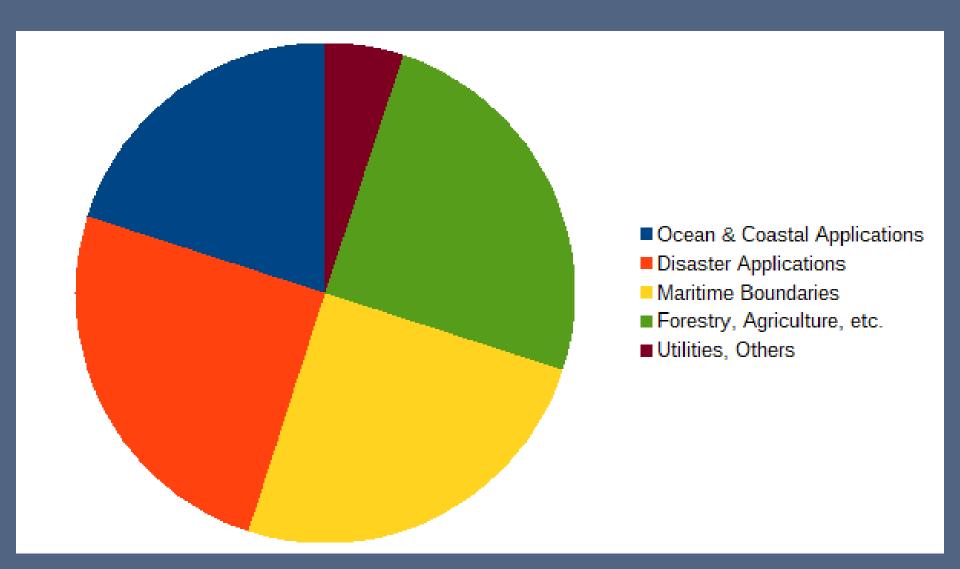

#### Data Requirements

- Rate of deforestation and partly land use mapping in volcanic islands Landsat and Sentinel
- All other applications at 1:10,000 scale need very high resolution image data

TC WINSTON BUILDING DAMAGE ASSESSMENT
Nawaido Village, Bua