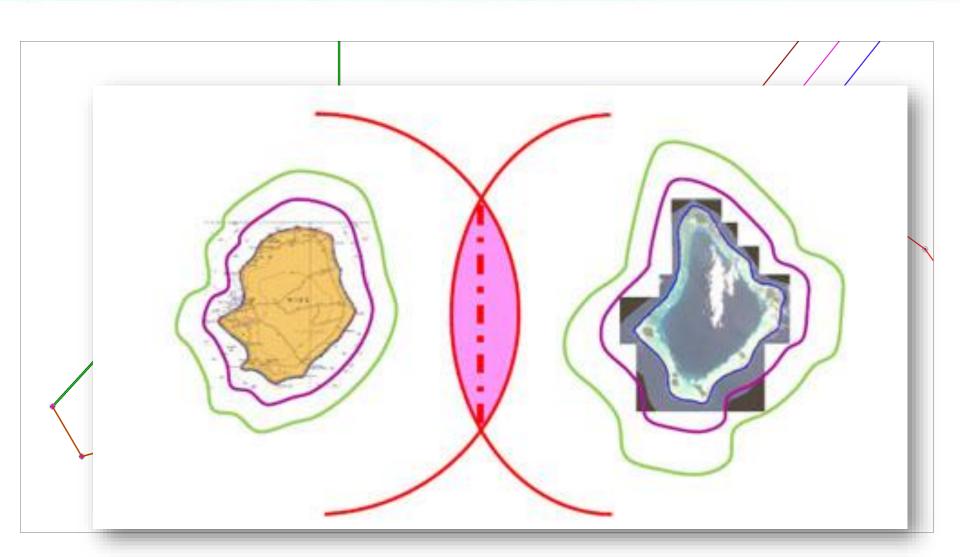

#### Islands Atoll - Volcanic

 Volcanic: Fiji, Vanuatu, New Caledonia, Samoa, Solomon Islands, PNG

 Atoll Islands: Kiribati, Marshall Islands, Federated States of Micronesia, Palau, Tonga, Tuvalu, Palau, Guam, Wallis & Futuna, Niue, Nauru