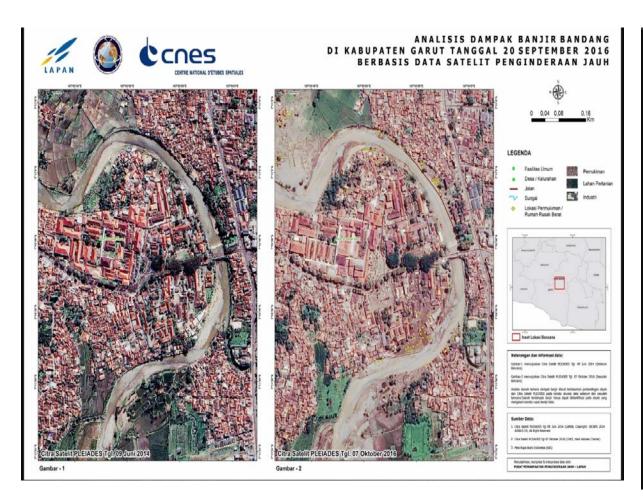

# **Remote Sensing Application Center**



# **Lightning Talks**

Mohammad Ardha
Remote Sensing Application Center
National Institute Of Aeronautics And Space



# Usage Space Based/Geospatial Information In Dissater management





# **EMERGENCY RESPONSE:**

Soil Liquefaction in Palu, North Sulawesi





# **Agreement Regional Support Office**

#### **UN-SPIDER REGIONAL SUPPORT OFFICES**





Effective use of space-based information to monitor disasters and its impacts

Lessons Learnt from Forest and Land Fires in Indonesia

Prepared by LAPAN, Indonesia

### Lessons Learnt from Forest and Land Fires in Indonesia

Effective use of space-based information to monitor disasters and its impacts

Lessons Learnt from Forest and Land Fires in Indonesia

Suwarsono - LAPAN

Parwati Sofan - LAPAN

Dr. M. Rokhis Khomarudin - LAPAN

Dr. Shirish Ravan - UNOOSA/UN-SPIDER

Contributors (from LAPAN): Winanto Taufik Maulana Yenni Vetrita

Any Zubaidah M. Priyatna Isumaning Ayu DS

Kusumaning Ayu DS Taufik Hidayat Iskandar Effendi