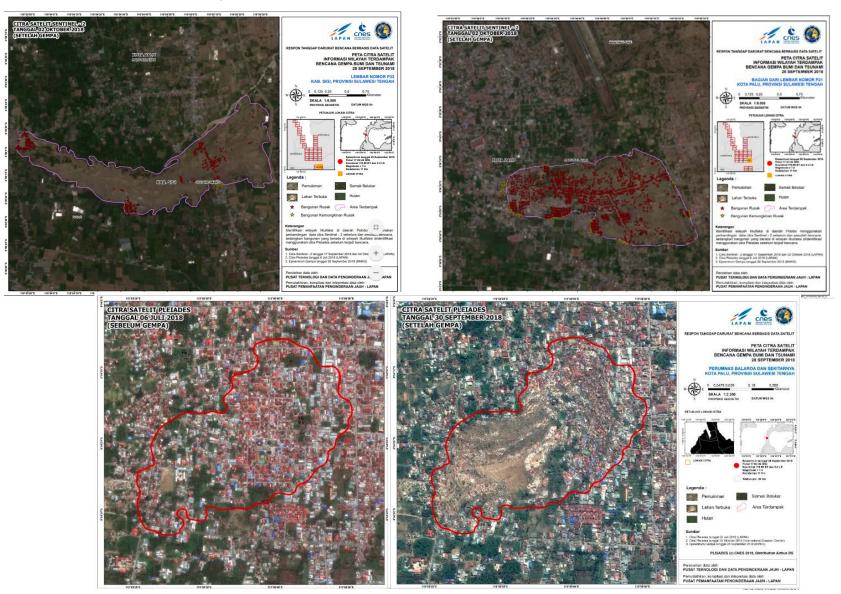

# **Remote Sensing Application Center**



# **Lightning Talks**

Mohammad Ardha
Remote Sensing Application Center
National Institute Of Aeronautics And Space



# Usage Space Based/Geospatial Information In Dissater management





# **EMERGENCY RESPONSE:**

Soil Liquefaction in Palu, North Sulawesi





# **Agreement Regional Support Office**

#### **UN-SPIDER REGIONAL SUPPORT OFFICES**





Effective use of space-based information to monitor disasters and its impacts

Lessons Learnt from Forest and Land Fires in Indonesia

Prepared by LAPAN, Indonesia

### Lessons Learnt from Forest and Land Fires in Indonesia

Effective use of space-based information to monitor disasters and its impacts

Lessons Learnt from Forest and Land Fires in Indonesia

Suwarsono - LAPAN

Parwati Sofan - LAPAN

Dr. M. Rokhis Khomarudin - LAPAN

Dr. Shirish Ravan - UNOOSA/UN-SPIDER

Contributors (from LAPAN): Winanto Taufik Maulana Yenni Vetrita

Any Zubaidah M. Priyatna Isumaning Ayu DS

Kusumaning Ayu DS Taufik Hidayat Iskandar Effendi

Editing and booklet design by Hongmeng Liu and Nicole Ho Yan Lau

- Quick