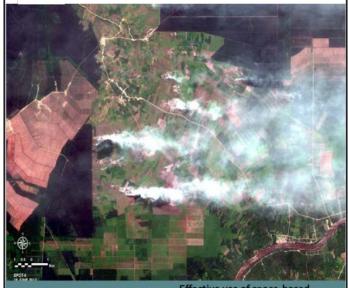

#### **UN-SPIDER REGIONAL SUPPORT OFFICES**

Effective use of space-based information to monitor disasters and its impacts

Lessons Learnt from Forest and Land Fires in Indonesia

Prepared by LAPAN, Indonesia

### Lessons Learnt from Forest and Land Fires in Indonesia

Effective use of space-based information to monitor disasters and its impacts

Lessons Learnt from Forest and Land Fires in Indonesia

Suwarsono - LAPAN