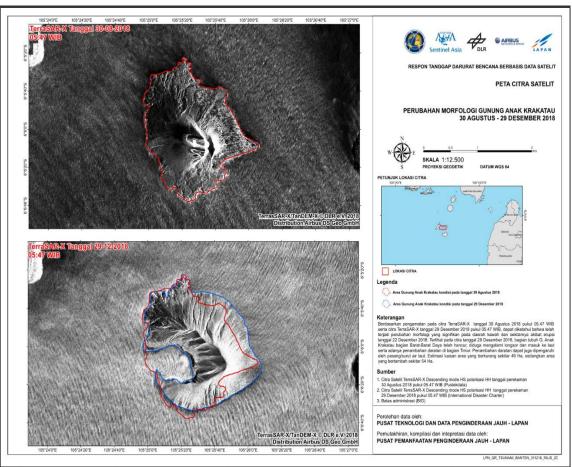

# **Remote Sensing Application Center**



# **Lightning Talks**

Mohammad Ardha
Remote Sensing Application Center
National Institute Of Aeronautics And Space



# Usage Space Based/Geospatial Information In Dissater management





# **EMERGENCY RESPONSE:**

Soil Liquefaction in Palu, North Sulawesi





# **Agreement Regional Support Office**

#### **UN-SPIDER REGIONAL SUPPORT OFFICES**





Effective use of space-based information to monitor disasters and its impacts

Lessons Learnt from Forest and Land Fires in Indonesia

Prepared by LAPAN, Indonesia

### Lessons Learnt from Forest and Land Fires in Indonesia

Effective use of space-based information to monitor disasters and its impacts

Lessons Learnt from Forest and Land Fires in Indonesia

Suwarsono - LAPAN

Parwati Sofan - LAPAN

Dr. M. Rokhis Khomarudin - LAPAN

Dr. Shirish Ravan - UNOOSA/UN-SPIDER

Contributors (from LAPAN): Winanto Taufik Maulana Yenni Vetrita

Any Zubaidah M. Priyatna Isumaning Ayu DS

Kusumaning Ayu DS Taufik Hidayat Iskandar Effendi

E