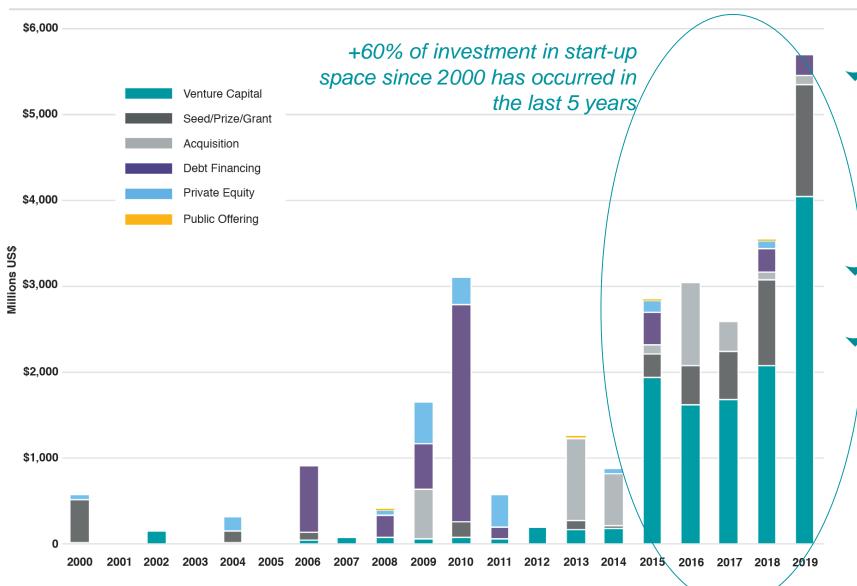

# 21st century investments in start-up space

- \$12.5 B in early and late stage venture capital
- \$4.6 B in seed financing
- \$5.1 B in debt

310+ new angel- and venturebacked space companies

Nearly 1,000 investors in startup space

# Start-up space investment in 2019

- Number of companies: 135 (+34%)
- Number of investors: 328 (+46%)
- Number of deals: 150 (+36%)

# Major players in start-up space

~52% of all venture investment in the last five years has gone to SpaceX and Oneweb

Four companies accounted for nearly 70% of investment in 2019