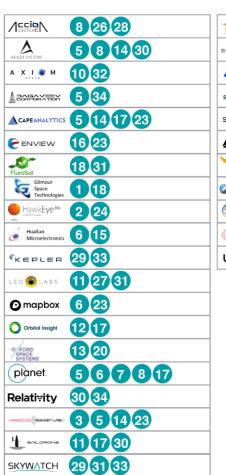

# Multiple VCs investing in start-up space

### Common investments among highly space-focused VCs

### VCs investing in three or more space companies