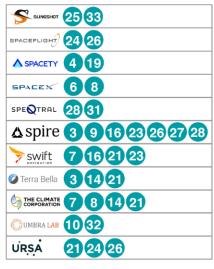

# Multiple VCs investing in start-up space

### Common investments among highly space-focused VCs

### VCs investing in three or more space companies