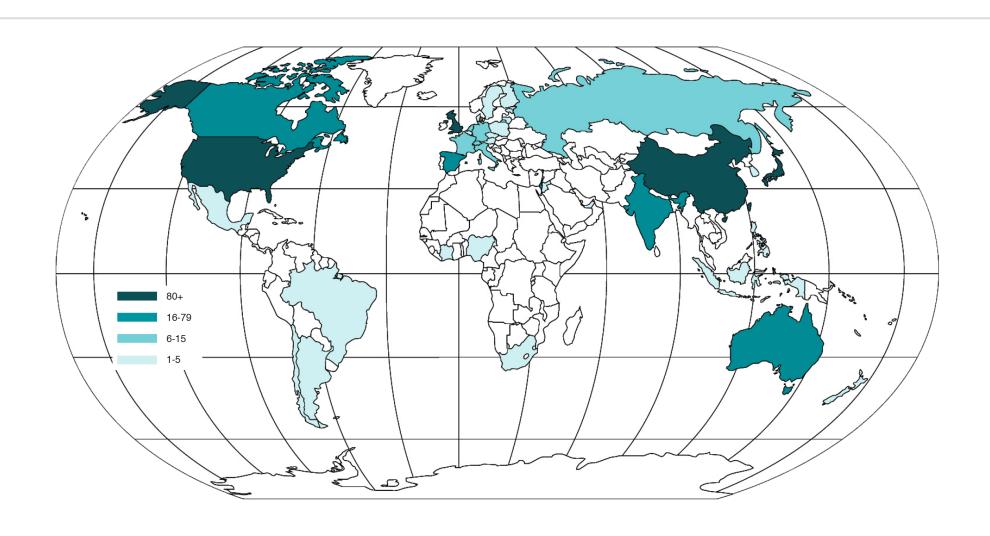

London Chicago

Bryce is a trusted expert on space and technology topics



#### **Recent Bryce Space and Technology Reports**



# 2019 Global Space Economy





# 21st century investments in start-up space





- \$12.5 B in early and late stage venture capital
- \$4.6 B in seed financing
- \$5.1 B in debt

310+ new angel- and venturebacked space companies

Nearly 1,000 investors in startup space

# Start-up space investment in 2019





- Number of companies: 135 (+34%)
- Number of investors: 328 (+46%)
- Number of deals: 150 (+36%)



# Major players in start-up space





~52% of all venture investment in the last five years has gone to SpaceX and Oneweb





Four companies accounted for nearly 70% of investment in 2019

# Start-up space investors headquartered outside of the U.S.





# Multiple VCs investing in start-up space



### Common investments among highly space-focused VCs







### VCs investing in three or more space companies





# Bryce Space and Technology partners with technology and advanced R&D clients to deliver mission and business success.

Bryce Space and Technology has partnered with technology and R&D clients to deliver mission and business success for nearly 20 years. Bryce combines core competencies in analytics and engineering with domain expertise. Our teams help government agencies, Fortune 500 firms, and investors manage complex programs, develop IT tools, and forecast critical outcomes. We offer clients proprietary, research-based models that predict critical outcomes and enable evidence-based decision making. Bryce cultivates a cultur