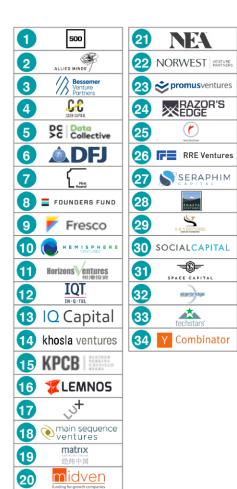

# Multiple VCs investing in start-up space

### Common investments among highly space-focused VCs

### VCs investing in three or more space companies