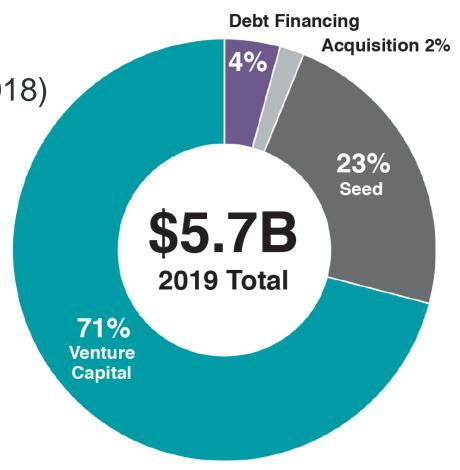

# 21st century investments in start-up space

- \$12.5 B in early and late stage venture capital
- \$4.6 B in seed financing
- \$5.1 B in debt

310+ new angel- and venturebacked space companies

Nearly 1,000 investors in startup space