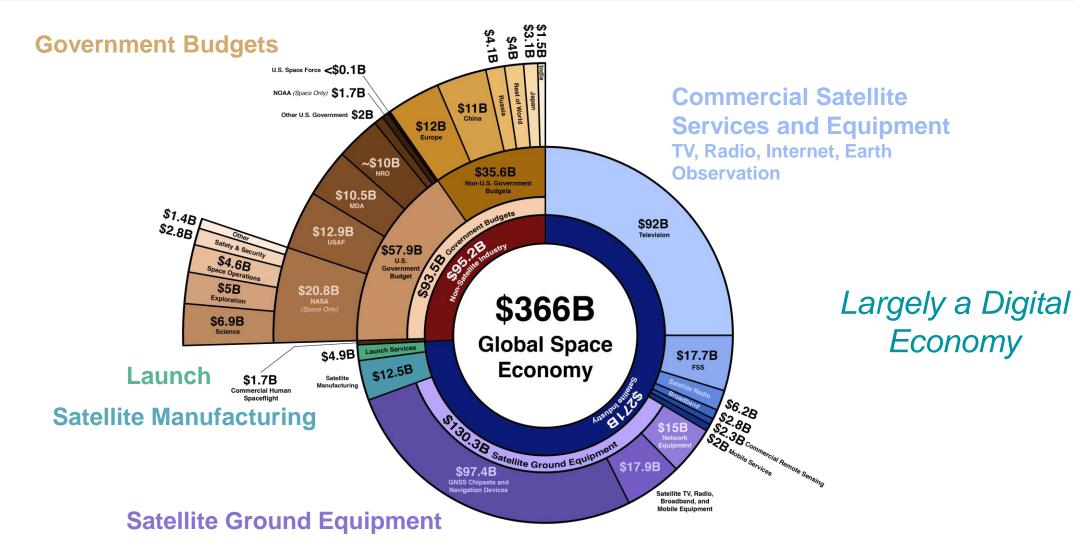

# Bryce Space and Technology

#### What we do

BRYCE

- ✓ Widely known for objective, evidence-based, non-advocate, data-driven analysis and forecasts for clients across the global space economy
- Strategy, competitive intelligence, and forecasting
- ✓ Metro DC London Chicago

Bryce is a trusted expert on space and technology topics



#### **Recent Bryce Space and Technology Reports**



# 2019 Global Space Economy





# 21st century investments in start-up space





- \$12.5 B in early and late stage venture capital
- \$4.6 B in seed financing
- \$5.1 B in debt

310+ new angel- and venturebacked space companies

Nearly 1,000 investors in startup space

# Start-up space investment in 2019





- Number of companies: 135 (+34%)
- Number of investors: 328 (+46%)
- Number of deals: 150 (+36%)



# Major players in start-up space





~52% of all venture investment in the last five years has gone to SpaceX and Oneweb





Four companies accounted for nearly 70% of investment in 2019

# Start-up space investors headquartered outside of the U.S.





# Multiple VCs investing in start-up space



### Common investments among highly space-focused VCs







### VCs investing in three or more space companies