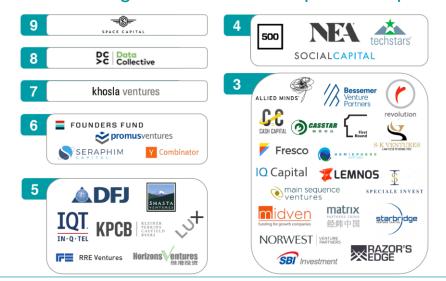

### Common investments among highly space-focused VCs

### VCs investing in three or more space companies