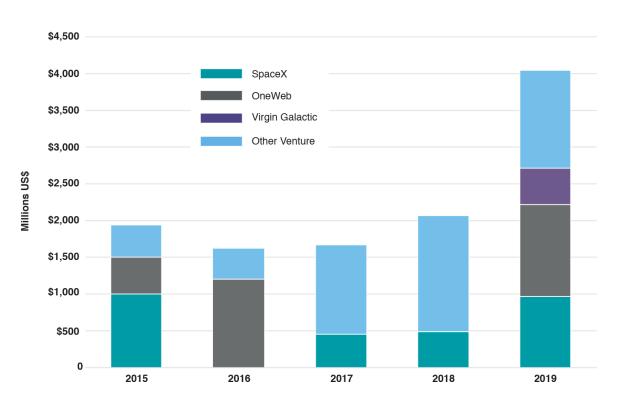

# Major players in start-up space

~52% of all venture investment in the last five years has gone to SpaceX and Oneweb

Four companies accounted for nearly 70% of investment in 2019