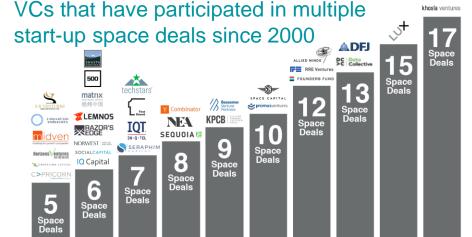

# 21st century investments in start-up space





- \$12.5 B in early and late stage venture capital
- \$4.6 B in seed financing
- \$5.1 B in debt

310+ new angel- and venturebacked space companies

Nearly 1,000 investors in startup space

# Start-up space investment in 2019





- Number of companies: 135 (+34%)
- Number of investors: 328 (+46%)
- Number of deals: 150 (+36%)



# Major players in start-up space





~52% of all venture investment in the last five years has gone to SpaceX and Oneweb





Four companies accounted for nearly 70% of investment in 2019

# Start-up space investors headquartered outside of the U.S.





# Multiple VCs investing in start-up space



### Common investments among highly space-focused VCs







### VCs investing in three or more space companies





# Bryce Space and Technology partners with technology and advanced R&D clients to deliver mission and business success.

Bryce Space and Technology has partnered with technology and R&D clients to deliver mission and business success for nearly 20 years. Bryce combines core competencies in analytics and engineering with domain expertise. Our teams help government agencies, Fortune 500 firms, and investors manage complex programs, develop IT tools, and forecast critical outcomes. We offer clients proprietary, research-based models that predict critical outcomes and enable evidence-based decision making. Bryce cultivates a culture of engagement and partnership with our clients.

### **Bryce Space and Technology**

DC Metro • Chicago • London (703) 647-8078 info@brycetech.com

- @BryceSpace