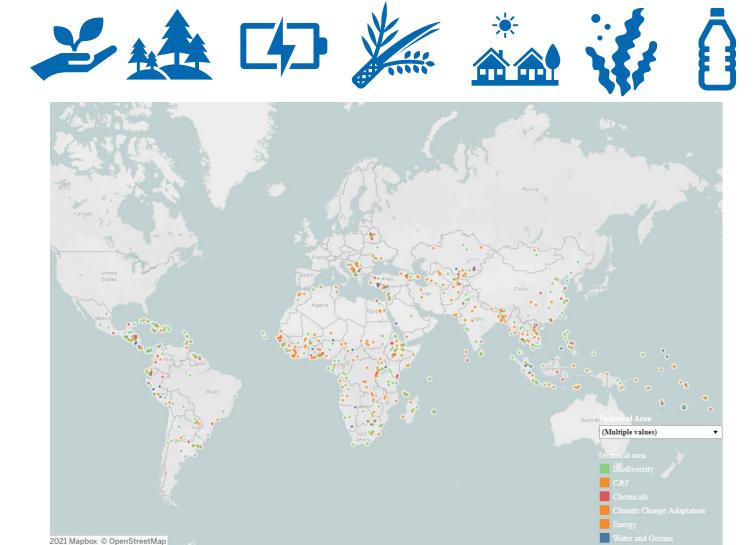

#### **UNDP's Nature Climate Energy Portfolio**

Active portfolio 5 Billion USD # of projects 754 # of countries 146 Source of funds 45 **Technical areas** 