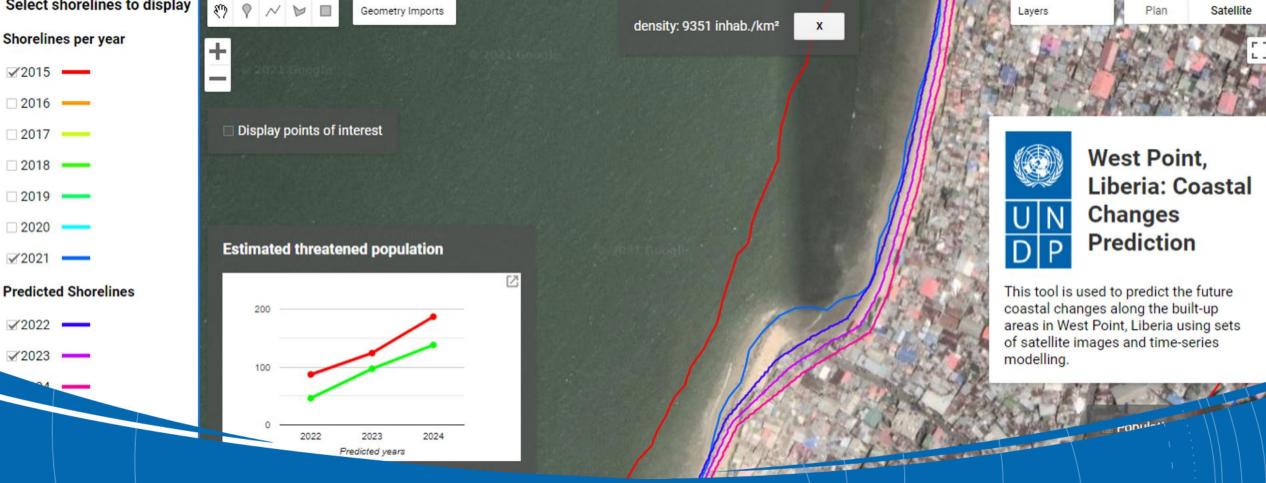

nsitions' (UNDP Strategic Plan 2022-2025)



### Trend 1 Capacity for sustainable



Vietnam, Climate Risk Assessment





6

#### Trend 2 It is a part of new 'value' creation



Peru, Sustainable Productive Landscape in the Peruvian Amazon

Indonesia, Satellite Monitoring: EcoSystem and INA-Alert

13/12/2021



### Trend 3 Integration with business process





#### **Trend 4 From bespoke to scale**





elopment | 8



### Partnership is key to all of these!

- 1. Capacity building open data, open source, innovation ecosystem
- 2. Part of a 'value' chain value-based design, multidisciplinary
- 3. Seamless integration interoperability, cloud, tech integration
- 4. From bespoke to scale ML/AI, ground proofed research



## **A key to success** | open data and partnerships



















The next challenge: Data models to scale up analysis and scenarios

13/12/2021

Space Data Local data Algorithms/Models

Scalable Scenarios