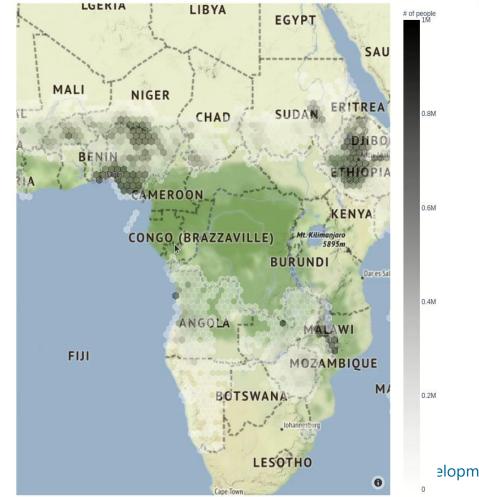

GIS and satellite imagery analysis have become a standard tool to complement local data

UNDP uses space data in the Human Development Report

Las Lomas of Per-

Fog Catcher

mas de Para