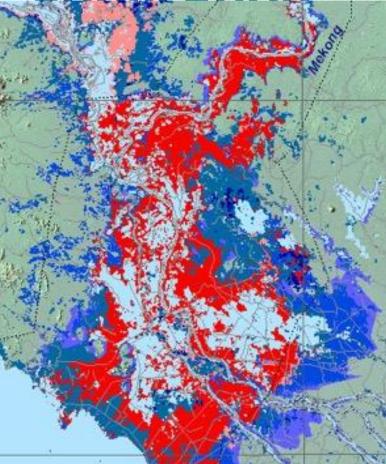

vation SpecialistBertrand Frot – Deputy CIO

13/12/2021



Local Analysis and Monitoring: Environment, Poverty, Disaster recovery, Reconstruction...

GIS and satellite imagery analysis have become a standard tool to complement local data

UNDP uses space data in the Human Development Report

Las Lomas of Per-

Fog Catcher

mas de Para





#### **UNDP's Nature Climate Energy Portfolio**



Active portfolio 5 Billion USD # of projects 754 # of countries 146 Source of funds 45 **Technical areas** 



#### On a Digital Transformation Journey for Climate & Environment







DATA

#### INNOVATION

### INCLUSIVITY & SAFEGUARD

Toward 'a structural transformation, particularly for green, inclusive, and digital transitions' (UNDP Strategic Plan 2022-2025)



### Trend 1 Capacity for sustainable



Vietnam, Climate Risk Assessment





6

#### Trend 2 It is a part of new 'value' creation



Peru, Sustainable Productive Landscape in the Peruvian Amazon

Indonesia, Satellite Monitoring: EcoSystem and INA-Alert

13/12/2021



### Trend 3 Integration with business process





#### **Trend 4 From bespoke to scale**





elopment | 8



### Partnership is key to all of these!

- 1. Capacity building open data, open source, innovation ecosystem
- 2. Part of a 'value' chain value-based design, multidisciplinary
- 3. Seamless integration interoperability, cloud, tech integration
- 4. From bespoke to scale ML/AI, ground proofed research



## **A key to success** | open data and partnerships



















The next challenge: Data models to scale up analysis and scenarios

13/12/2021

S