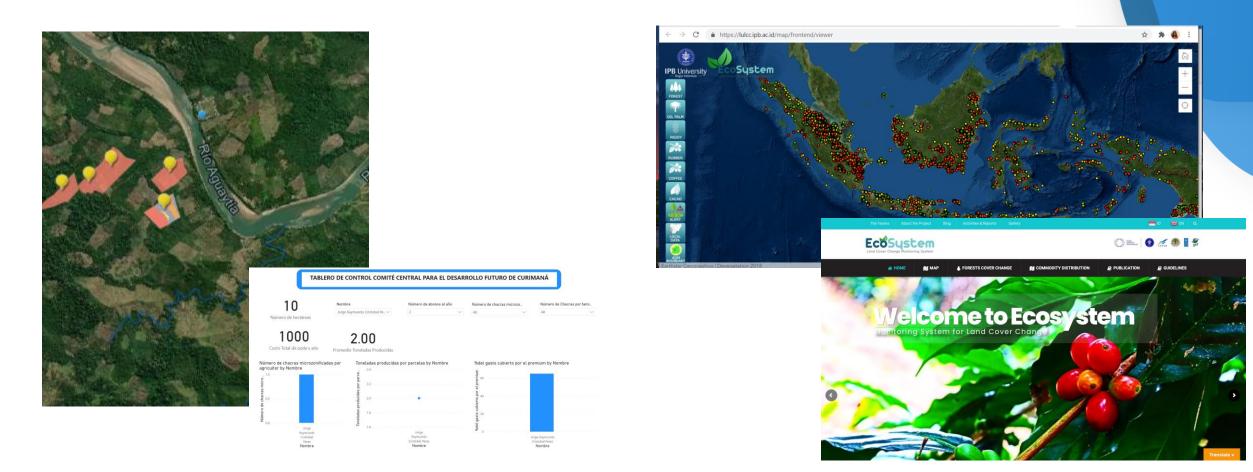

#### Trend 2 It is a part of new 'value' creation

Peru, Sustainable Productive Landscape in the Peruvian Amazon

Indonesia, Satellite Monitoring: EcoSystem and INA-Alert

13/12/2021