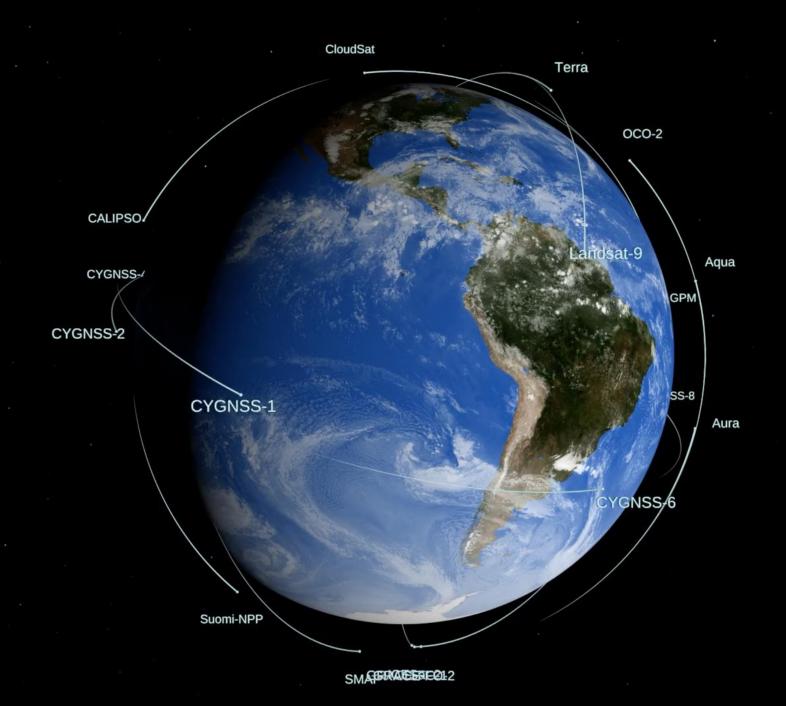

#### Sea Level Projection Tool

This online dashboard builds off data from the UN's Intergovernmental Panel on Climate Change (IPCC) recent report. The tool allows user to visualize and project sea level on global and regional scales from 2020-2150.

# Greenhouse Gas Observations

NASA's Earth Surface Mineral Dust Source Investigation (EMIT) launched to the International Space Station in 2022. The mission will map Earth's mineral dust, but also has the ability to detect methane. The image on the bottom right shows a methane plume two miles southeast of Carlsbad, New Mexico.







## Disaster Response





### EARTH SYSTEM OBSERVATORY

INTERCONNECTED CORE MISSIONS

## SURFACE BIOLOGY AND GEOLOGY

Earth Surface & Ecosystems

SURFACE DEFORMATION AND CHANGE

Earth Surface Dynamics



##