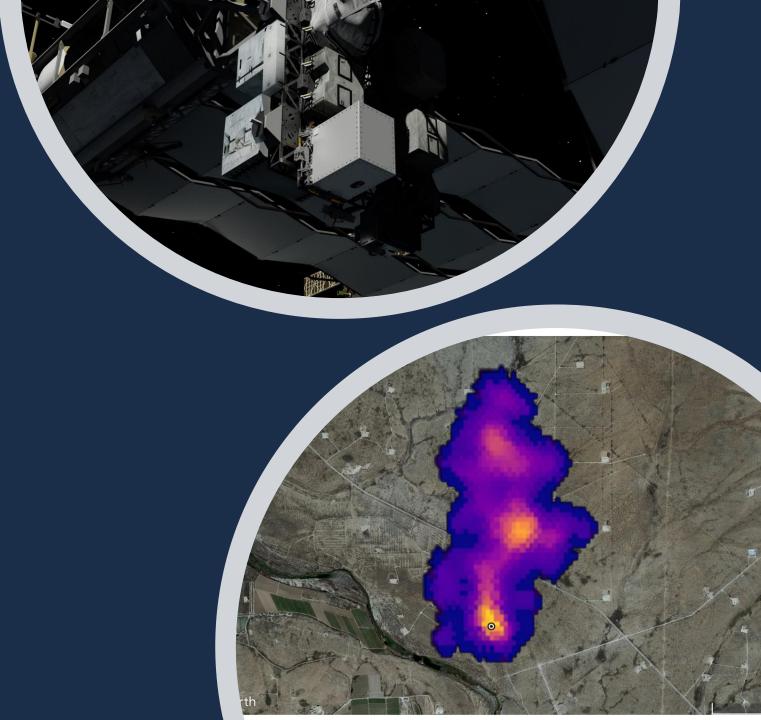

# Greenhouse Gas Observations

NASA's Earth Surface Mineral Dust Source Investigation (EMIT) launched to the International Space Station in 2022. The mission will map Earth's mineral dust, but also has the ability to detect methane. The image on the bottom right shows a methane plume two miles southeast of Carlsbad, New Mexico.