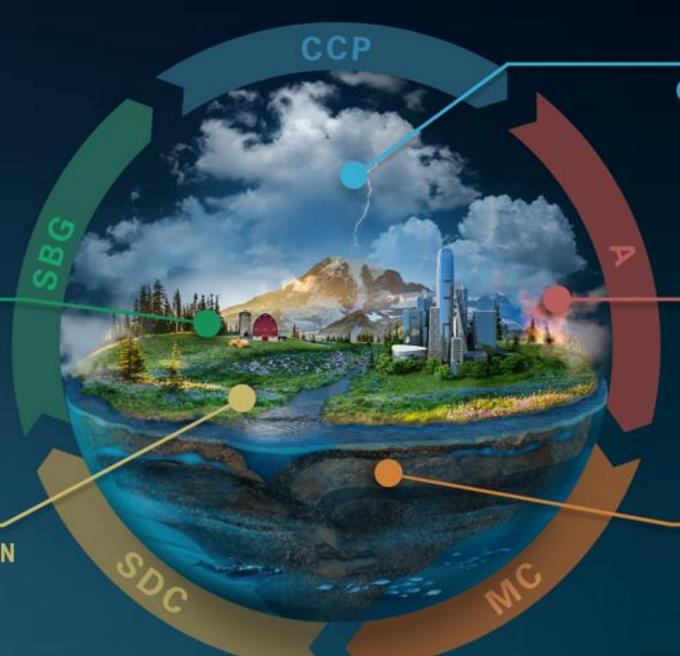

### EARTH SYSTEM OBSERVATORY

INTERCONNECTED CORE MISSIONS

## SURFACE BIOLOGY AND GEOLOGY

Earth Surface & Ecosystems

SURFACE DEFORMATION AND CHANGE

Earth Surface Dynamics

## CLOUDS, CONVECTION AND PRECIPITATION

Water and Energy in the Atmosphere

#### **AEROSOLS**

Particles in the Atmosphere

#### MASS CHANGE

Large-scale Mass Redistribution