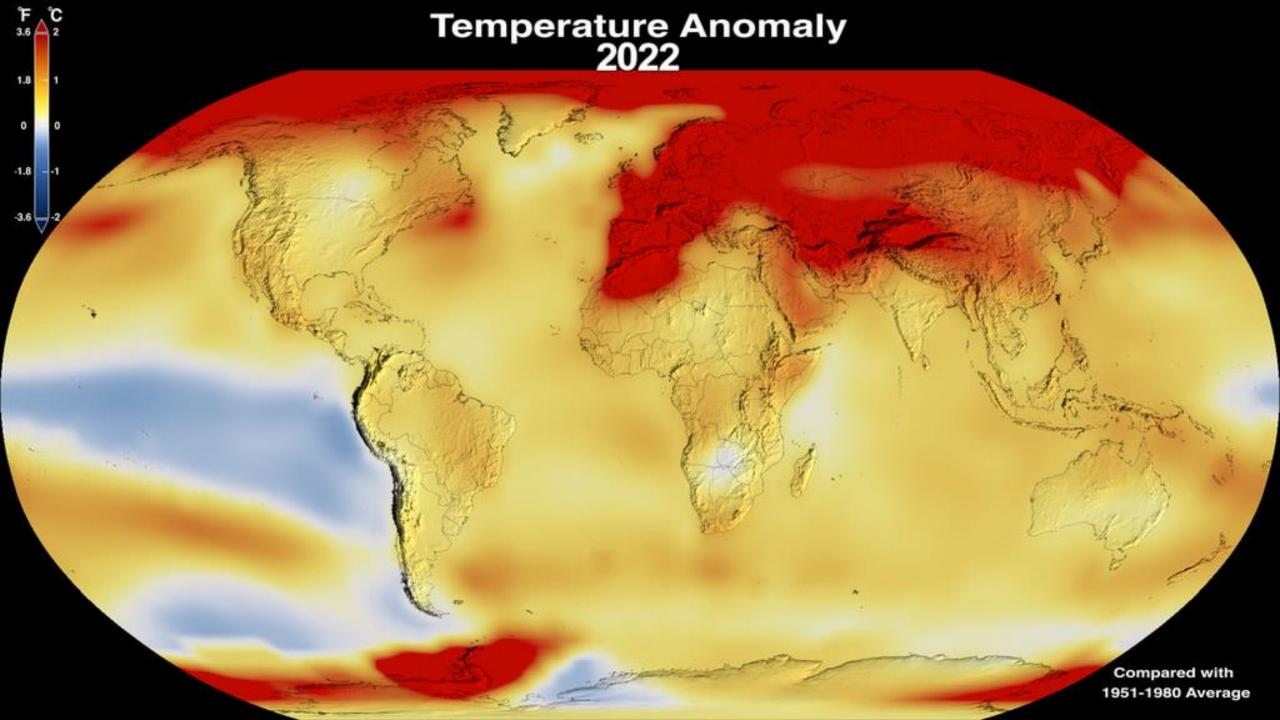

#### Sea Level Projection Tool

This online dashboard builds off data from the UN's Intergovernmental Panel on Climate Change (IPCC) recent report. The tool allows user to visualize and project sea level on global and regional scales from 2020-2150.

# Greenhouse Gas Observations

NASA's Earth Surface Mineral Dust Source Investigation (EMIT) launched to the International Space Station in 2022. The mission will map Earth's mineral dust, but also has the ability to detect methane. The image on the bottom right shows a methane plume two miles southeast of Carlsbad, New Mexico.







## Disaster Response





### EARTH SYSTEM OBSERVATORY

INTERCONNECTED CORE MISSIONS

## SURFACE BIOLOGY AND GEOLOGY

Earth Surface & Ecosystems

SURFACE DEFORMATION AND CHANGE

Earth Surface Dynamics