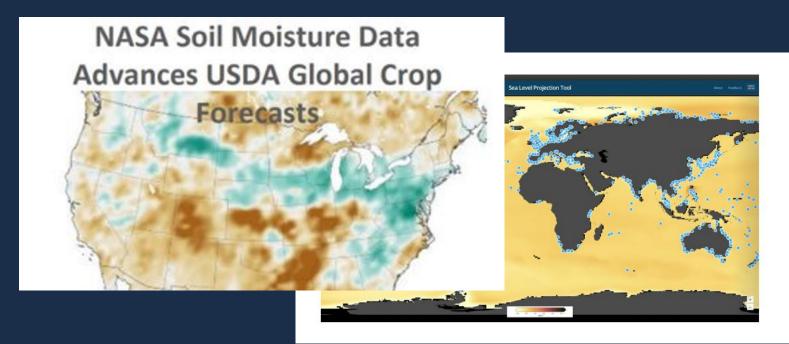

#### Sea Level Projection Tool

This online dashboard builds off data from the UN's Intergovernmental Panel on Climate Change (IPCC) recent report. The tool allows user to visualize and project sea level on global and regional scales from 2020-2150.