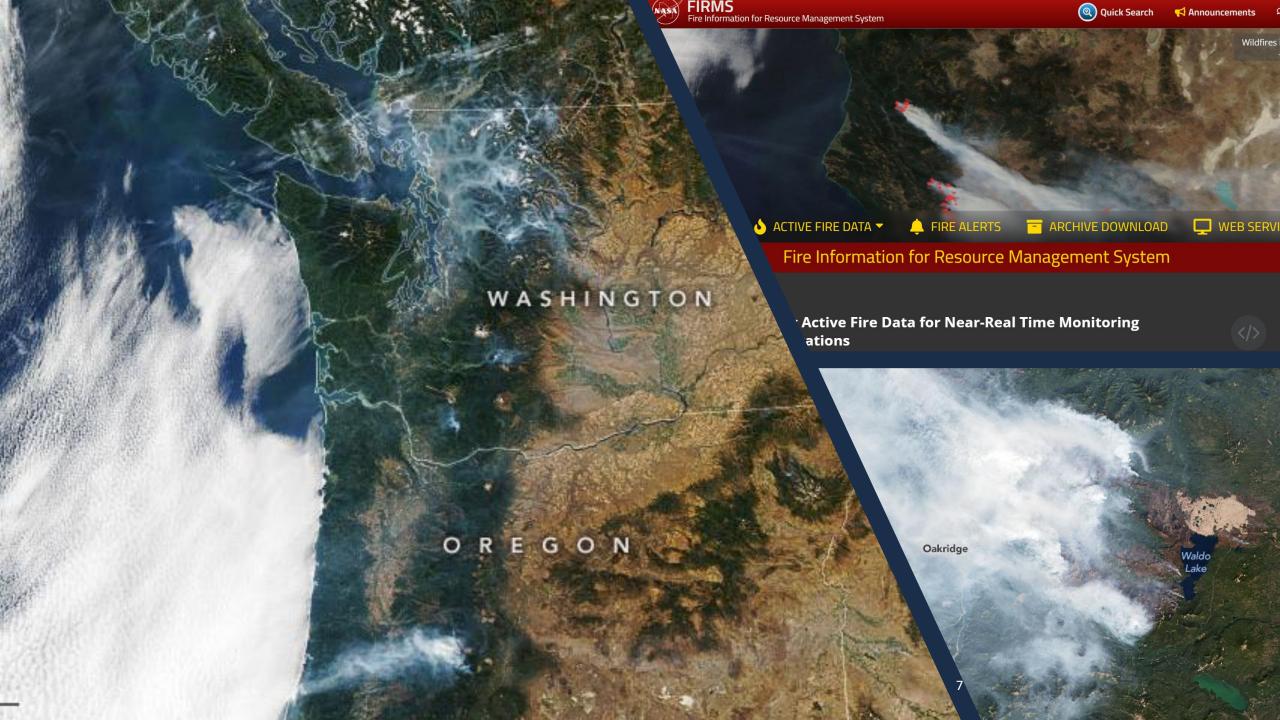

#### Sea Level Projection Tool

This online dashboard builds off data from the UN's Intergovernmental Panel on Climate Change (IPCC) recent report. The tool allows user to visualize and project sea level on global and regional scales from 2020-2150.

# Greenhouse Gas Observations

NASA's Earth Surface Mineral Dust Source Investigation (EMIT) launched to the International Space Station in 2022. The mission will map Earth's mineral dust, but also has the ability to detect methane. The image on the bottom right shows a methane plume two miles southeast of Carlsbad, New Mexico.







## Disaster Response





### EARTH SYSTEM OBSERVATORY

INTERCONNECTED CORE MISSIONS

## SURFACE BIOLOGY AND GEOLOGY

Earth Surface & Ecosystems

SURFACE DEFORMATION AND CHANGE

Earth Surface Dynamics



## CLOUDS, CONVECTION AND PRECIPITATION

Water and Energy in the Atmosphere

#### **AEROSOLS**

Particles in the Atmosphere

#### MASS CHANGE

Large-scale Mass Redistribution

## NASA's Open-Source Science Initiative

The global challenges we face require us to face them together, in the open.



#### NASA and DEIA

#### **Diversity and Inclusion**

We define diversity broadly as "the entire universe of differences and similarities" and inclusion as "the full participation, belonging, and contribution of organizations and individuals."

#### **Equity**

We define equity as "the consistent and systematic provisi