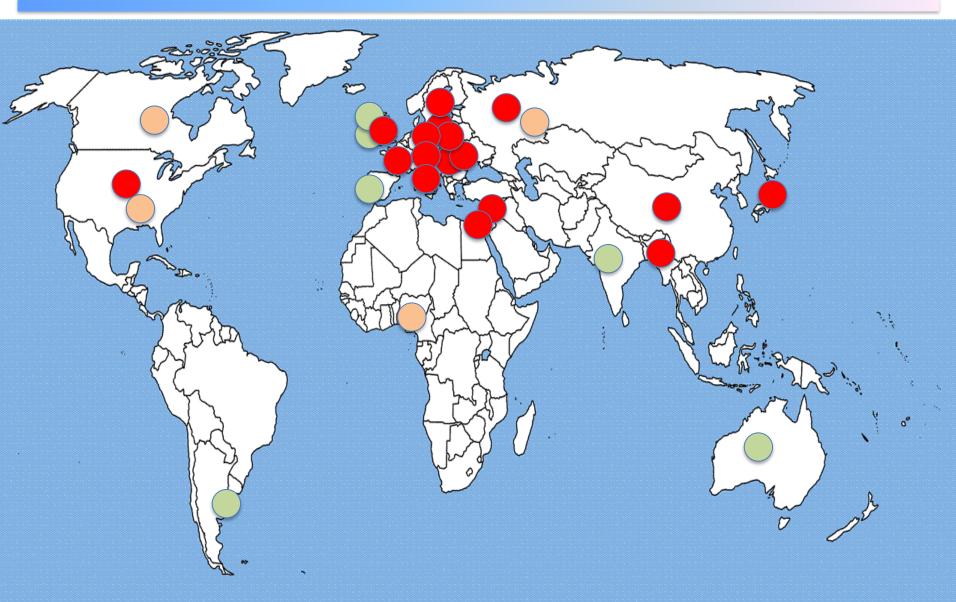

## FULL MEMBERS •

| Arab Institute of Navigation              | AIN                                                                                                                                                                                                                                                                                                                                                                                                                                                                                                                                                                                                                                                                                                                                                                                                                                                                                                                                                                                                                                                                                                                                                                                                                                                                                                                                                                                                                                                                                                                                                                                                                                                                                                                                                                                                                                                                                                                                                                                                                                                                                                                            |
|-------------------------------------------|--------------------------------------------------------------------------------------------------------------------------------------------------------------------------------------------------------------------------------------------------------------------------------------------------------------------------------------------------------------------------------------------------------------------------------------------------------------------------------------------------------------------------------------------------------------------------------------------------------------------------------------------------------------------------------------------------------------------------------------------------------------------------------------------------------------------------------------------------------------------------------------------------------------------------------------------------------------------------------------------------------------------------------------------------------------------------------------------------------------------------------------------------------------------------------------------------------------------------------------------------------------------------------------------------------------------------------------------------------------------------------------------------------------------------------------------------------------------------------------------------------------------------------------------------------------------------------------------------------------------------------------------------------------------------------------------------------------------------------------------------------------------------------------------------------------------------------------------------------------------------------------------------------------------------------------------------------------------------------------------------------------------------------------------------------------------------------------------------------------------------------|
| Austrian Forum of Navigation              | -QY                                                                                                                                                                                                                                                                                                                                                                                                                                                                                                                                                                                                                                                                                                                                                                                                                                                                                                                                                                                                                                                                                                                                                                                                                                                                                                                                                                                                                                                                                                                                                                                                                                                                                                                                                                                                                                                                                                                                                                                                                                                                                                                            |
| China Institute of Navigation             | PORTO CONTRACTOR OF CONTRACTOR |
| Czech Republic Institute of Navigation    | A                                                                                                                                                                                                                                                                                                                                                                                                                                                                                                                                                                                                                                                                                                                                                                                                                                                                                                                                                                                                                                                                                                                                                                                                                                                                                                                                                                                                                                                                                                                                                                                                                                                                                                                                                                                                                                                                                                                                                                                                                                                                                                                              |
| DPRK Institute of Navigation              |                                                                                                                                                                                                                                                                                                                                                                                                                                                                                                                                                                                                                                                                                                                                                                                                                                                                                                                                                                                                                                                                                                                                                                                                                                                                                                                                                                                                                                                                                                                                                                                                                                                                                                                                                                                                                                                                                                                                                                                                                                                                                                                                |
| French Institute of Navigation            |                                                                                                                                                                                                                                                                                                                                                                                                                                                                                                                                                                                                                                                                                                                                                                                                                                                                                                                                                                                                                                                                                                                                                                                                                                                                                                                                                                                                                                                                                                                                                                                                                                                                                                                                                                                                                                                                                                                                                                                                                                                                                                                                |
| German Institute of Navigation            |                                                                                                                                                                                                                                                                                                                                                                                                                                                                                                                                                                                                                                                                                                                                                                                                                                                                                                                                                                                                                                                                                                                                                                                                                                                                                                                                                                                                                                                                                                                                                                                                                                                                                                                                                                                                                                                                                                                                                                                                                                                                                                                                |
| Institute of Navigation (US)              | *ION                                                                                                                                                                                                                                                                                                                                                                                                                                                                                                                                                                                                                                                                                                                                                                                                                                                                                                                                                                                                                                                                                                                                                                                                                                                                                                                                                                                                                                                                                                                                                                                                                                                                                                                                                                                                                                                                                                                                                                                                                                                                                                                           |
| Israeli Association for Automatic Control | איגוד ישראלי לבקרה אוטומטית IAAC איברי אוטומטית Israeli Association for Automatic Control                                                                                                                                                                                                                                                                                                                                                                                                                                                                                                                                                                                                                                                                                                                                                                                                                                                                                                                                                                                                                                                                                                                                                                                                                                                                                                                                                                                                                                                                                                                                                                                                                                                                                                                                                                                                                                                                                                                                                                                                                                      |
| Italian Institute of Navigation           |                                                                                                                                                                                                                                                                                                                                                                                                                                                                                                                                                                                                                                                                                                                                                                                                                                                                                                                                                                                                                                                                                                                                                                                                                                                                                                                                                                                                                                                                                                                                                                                                                                                                                                                                                                                                                                                                                                                                                                                                                                                                                                                                |

# FULL MEMBERS •

| Japanese Institute of Navigation                    |                   |
|-----------------------------------------------------|-------------------|
| Korean Institute of Navigation and Port<br>Research | KINPR             |
| Netherlands Institute of Navigation                 |                   |
| Nordic Institute of Navigation                      | AVIGANO           |
| Polish Navigation Forum                             | Polish Navigation |
| Royal Institute of Navigation (UK)                  | **                |
| Russian Public Institute of Navigation              |                   |
| Swiss Institute of Navigation                       | ION-CH            |

### ASSOCIATE MEMBERS

#### Academy of Navigation and Motion Control, Russia

**NAV CANADA** 

**Chart and Nautical Instrument Trade Association** 

Joemarine Institute of Nautical Studies and Research (Nigeria)

## Corresponding Members

| Australian Institute of Navigation                                                      |           |
|-----------------------------------------------------------------------------------------|-----------|
| Comité International Radio-Maritime                                                     | CIRM      |
| Honourable Company of Air Pilots                                                        | 8         |
| International Association of Aids to<br>Navigation and Lighthouse Authorities<br>(IALA) | IALA      |
| Indian Maritime Foundation                                                              |           |
| Institute of Seamanship                                                                 |           |
| Irish Maritime Forum                                                                    |           |
| Resilient Navigation and Timing<br>Foundation                                           |           |
| UK Maritime Pilots' Association                                                         | <b>**</b> |
| Chronos                                                                                 | chennos   |
| ECDIS Ltd. (ECDIS)                                                                      |           |
| Argentinean Institute of Navigation                                                     |           |