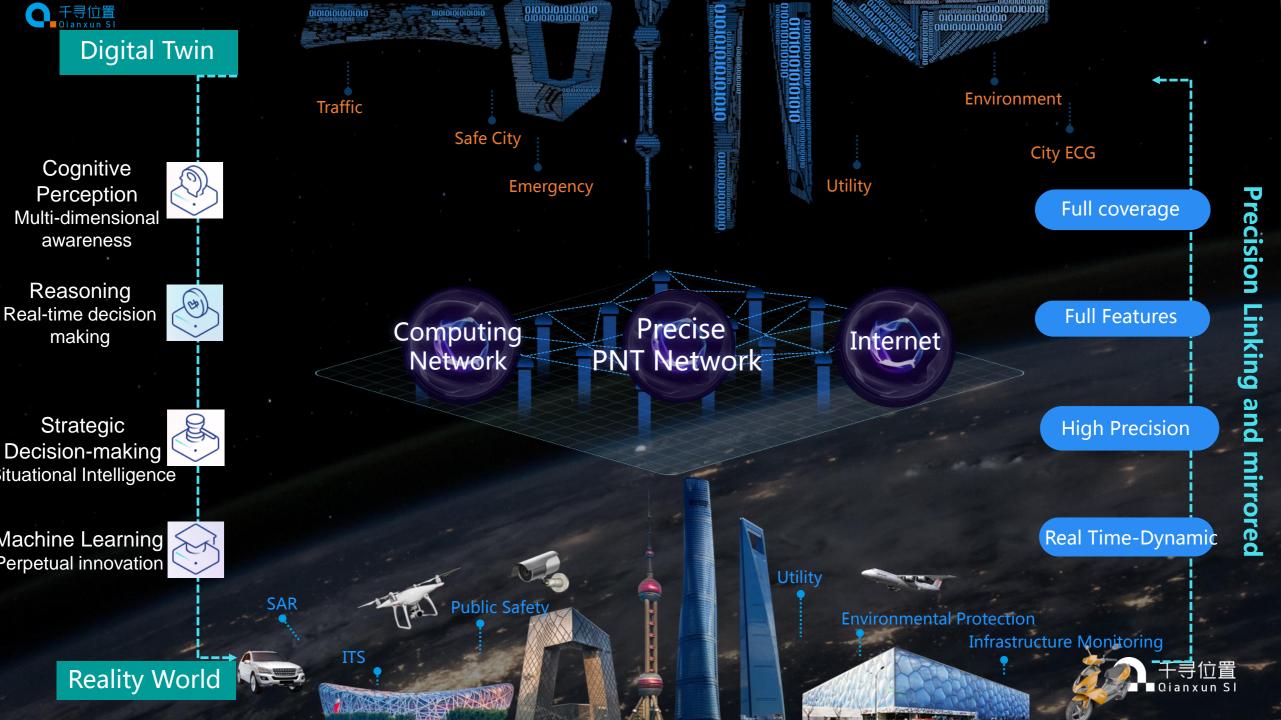

#### How Can We Solve the Problem?

The nature of smart city: leverage advanced digital technologies to intelligently interconnect physical infrastructure, public services, industry verticals, and other relevant data sources to resolve various urban challenges.

FutureCity: To empower the Smart City with the ability of precise PNT(Positioning Navigation and Timing) through the BDS-GNSS precise positioning service;

Supplement of traditional Smart City without data of precise PNT information.

#### 1<sup>st</sup> Step:

Under a unified time and coordinate system, we try to mirror the city in the digitalized world: full coverage, full features, real-time dynamic description so that these digitalized data can be processed the City Brain from Alibaba Cloud.

#### 2<sup>nd</sup> Step:

IoT technology binds smart networks of buildings, vehicles, homes, and other commercial devices to exchange and aggregate data. The multitude of data collected via IoT sensors is

more accurate with Precise PNT info.

T-box

"Magic Cube": Algorithm + SDK + Cloud Service

Helmet

Child Watch