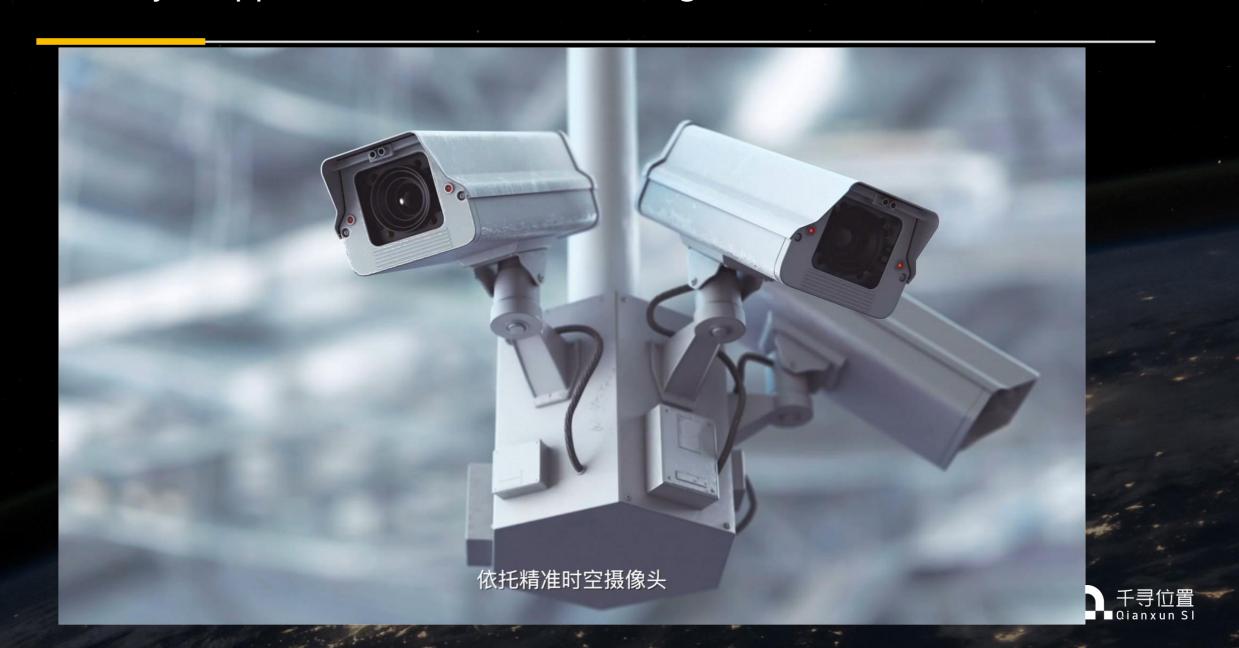

#### Camera + GNSS Module=High Precision Timing and Positioning Camera

Positioning Accuracy: Decimeter
Decentralized Time Stamping: 30 nanoseconds

**Event Detection and Analysis**License Plate No. and Model

**Event Detection and Analysis** Traffic Restrictions Breach

**Event Detection and Analysis**Routing Inspection