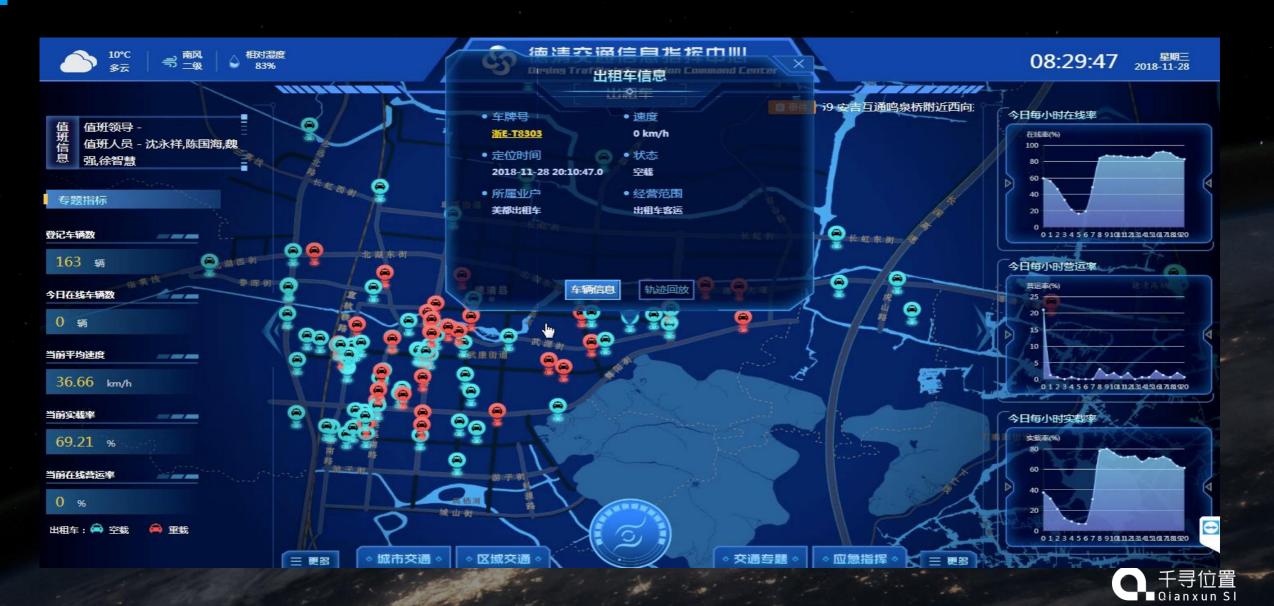

ccurate with Precise PNT info.



T-box







"Magic Cube": Algorithm + SDK + Cloud Service



Helmet



Child Watch



#### Camera + GNSS Module=High Precision Timing and Positioning Camera













Positioning Accuracy: Decimeter
Decentralized Time Stamping: 30 nanoseconds



**Event Detection and Analysis**License Plate No. and Model



**Event Detection and Analysis** Traffic Restrictions Breach



**Event Detection and Analysis**Routing Inspection



#### New IoT Products: Traffic Cone and Emergency Tripod

















01 Introduction of BDS Precise Correction Service

02 Overview of FutureCity

03 FutureCity Showcase Deqing





#### "FutureCity" Application—Infrastructure Monitoring and Management



#### "FutureCity" Application—Public Transport Monitoring and Management



#### "FutureCity" Application- Precise Positioning Camera In Joint Action with UAV





01 Introduction of BDS Precise Correction Service

02 Overview of FutureCity

03 FutureCity Showcase Deqing



#### **Universe Voice • Global Precise PNT Service from QXSI**

**BDS-GNSS** 



**QXSI** Global Reference **Stations** 



**QXSI Domestic** Reference **Stations** 



**QXSI** Open **Service Platform** 



**QXSI Satellite** L-Band Service



Global Standard Global Market



Autonomou s Driving



UAV **Application** 



Marine



Surveying and Mapping



**USV Application** 



SAR



Airborne Validation Test



**Public Safety** 



Routine Inspection



# Thank You!

Email: Xiaofei.jia@wz-inc.com
Mobile/WhatsApp/WeChat: +86-13548655257