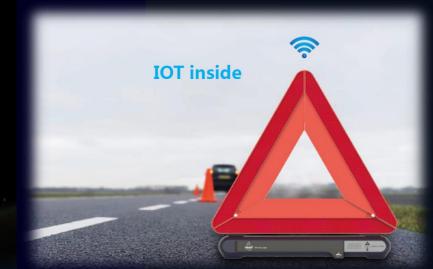

#### New IoT Products: Traffic Cone and Emergency Tripod

01 Introduction of BDS Precise Correction Service

02 Overview of FutureCity

03 FutureCity Showcase Deqing