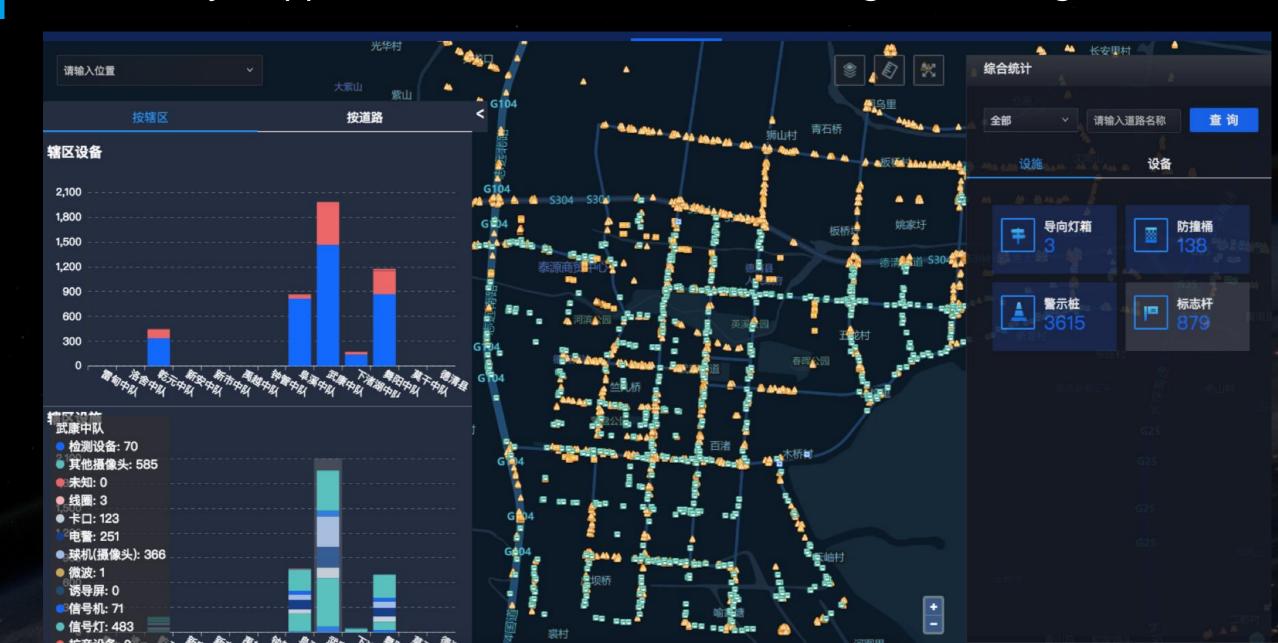

d aggregate data. The multitude of data collected via IoT sensors is

more accurate with Precise PNT info.



T-box







"Magic Cube": Algorithm + SDK + Cloud Service



Helmet



Child Watch



#### Camera + GNSS Module=High Precision Timing and Positioning Camera













Positioning Accuracy: Decimeter
Decentralized Time Stamping: 30 nanoseconds



**Event Detection and Analysis**License Plate No. and Model



**Event Detection and Analysis** Traffic Restrictions Breach



**Event Detection and Analysis**Routing Inspection



#### New IoT Products: Traffic Cone and Emergency Tripod

















01 Introduction of BDS Precise Correction Service

02 Overview of FutureCity

03 FutureCity Showcase Deqing





#### "FutureCity" Application—Infrastructure Monitoring and Management



#### "FutureCity" Application—Public Transport Monitoring and Management



#### "FutureCity" Application- Precise Positioning Camera In Joint Action with UAV





01 Introduction of BDS Precise Correction Service

02 Overview of FutureCity

03 FutureCity Showcase Deqing



#### **Universe Voice • Global Precise PNT Service from QXSI**

**BDS-GNSS** 



**QXSI** Global Reference **Stations** 



**QXSI Domestic** Reference **Stations** 



**QXSI** Open **Service Platform** 



**QXSI Satellite** L-Band Service



Global Standard Global Market



Autonomou s Driving



UAV **Application** 



Marine



Surveying and Mapping



**USV Application** 



SAR



Airborne Validation Test



**Public Safety** 



Routine Inspection



# Thank You!

Email: Xiaofei.jia@wz-inc.com
Mobile/WhatsApp/