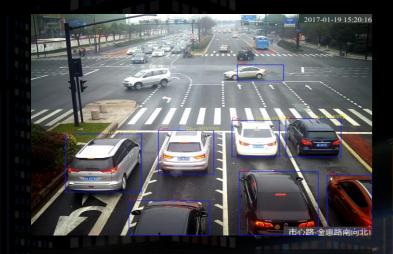

#### Camera + GNSS Module=High Precision Timing and Positioning Camera

Positioning Accuracy: Decimeter
Decentralized Time Stamping: 30 nanoseconds

**Event Detection and Analysis**License Plate No. and Model

**Event Detection and Analysis** Traffic Restrictions Breach

**Event Detection and Analysis**Routing Inspection