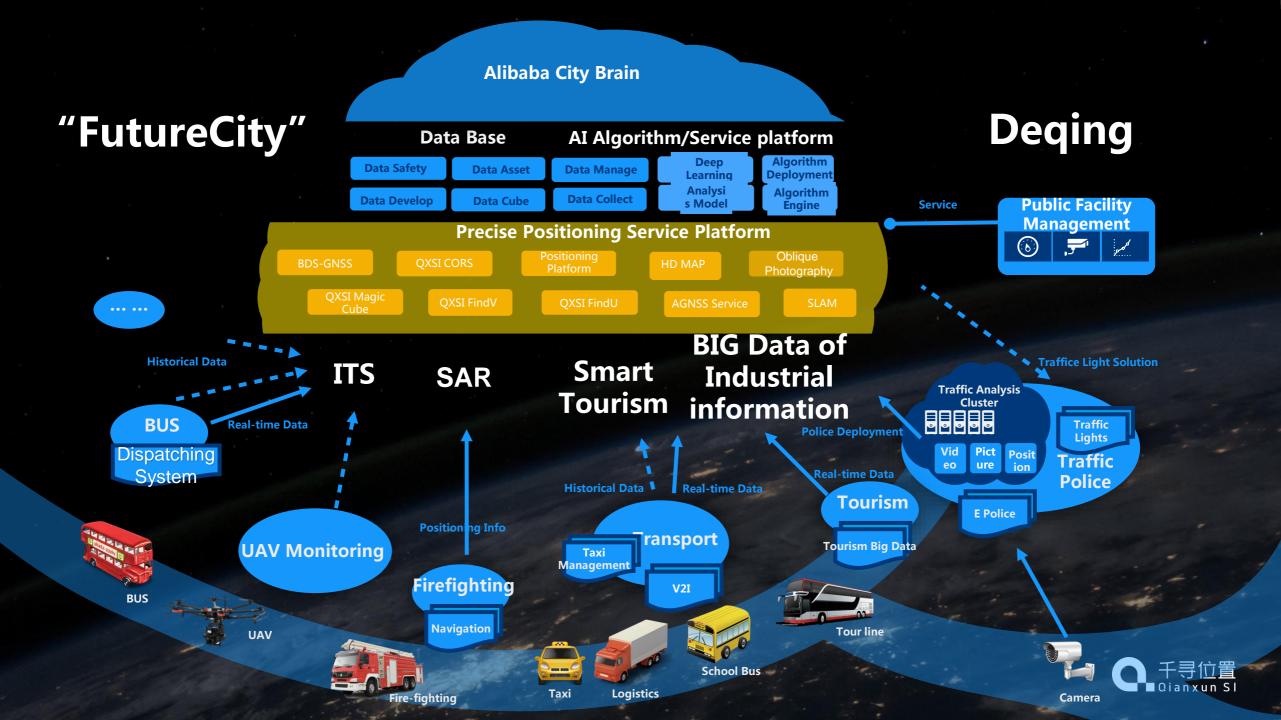

FutureCity: To empower the Smart City with the ability of precise PNT(Positioning Navigation and Timing) through the BDS-GNSS precise positioning service;

Supplement of traditional Smart City without data of precise PNT information.

#### 1<sup>st</sup> Step:

Under a unified time and coordinate system, we try to mirror the city in the digitalized world: full coverage, full features, real-time dynamic description so that these digitalized data can be processed the City Brain from Alibaba Cloud.

#### 2<sup>nd</sup> Step:

IoT technology binds smart networks of buildings, vehicles, homes, and other commercial devices to exchange and aggregate data. The multitude of data collected via IoT sensors is

more accurate with Precise PNT info.

T-box

"Magic Cube": Algorithm + SDK + Cloud Service

Helmet

Child Watch