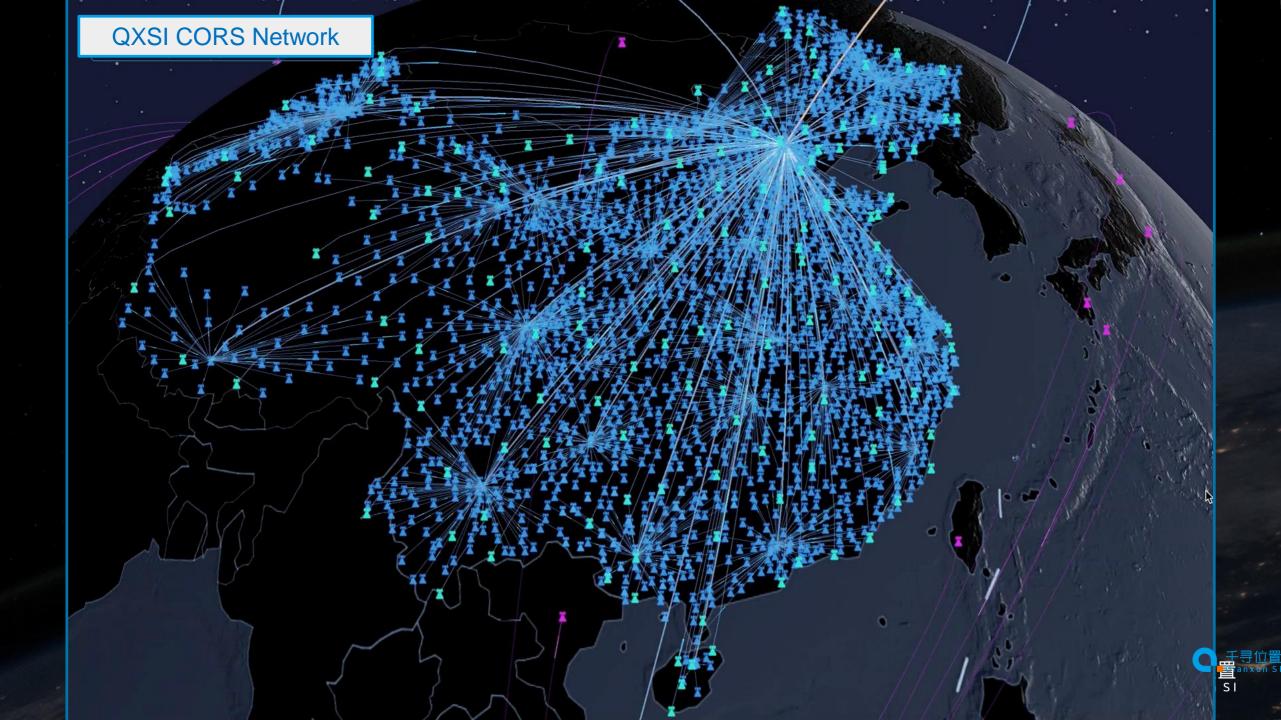

#### **Universe Voice • Global Precise PNT Service from QXSI**

**BDS-GNSS** 

**QXSI** Global Reference **Stations** 

**QXSI Domestic** Reference **Stations** 

**QXSI** Open **Service Platform** 

**QXSI Satellite** L-Band Service