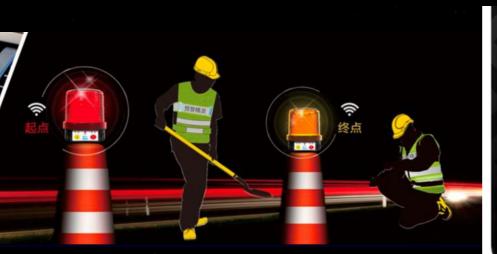

#### New IoT Products: Traffic Cone and Emergency Tripod

01 Introduction of BDS Precise Correction Service

02 Overview of FutureCity

03 FutureCity Showcase Deqing