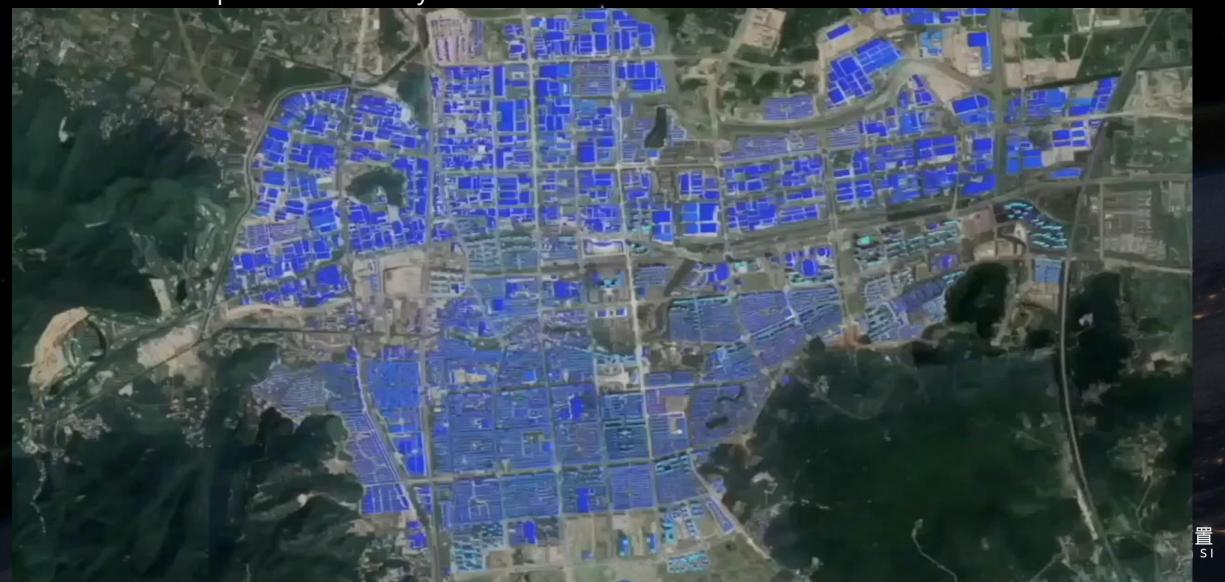

ureCity Showcase Deqing





#### How Can We Solve the Problem?

The nature of smart city: leverage advanced digital technologies to intelligently interconnect physical infrastructure, public services, industry verticals, and other relevant data sources to resolve various urban challenges.

FutureCity: To empower the Smart City with the ability of precise PNT(Positioning Navigation and Timing) through the BDS-GNSS precise positioning service;

Supplement of traditional Smart City without data of precise PNT information.





#### 1<sup>st</sup> Step:



Under a unified time and coordinate system, we try to mirror the city in the digitalized world: full coverage, full features, real-time dynamic description so that these digitalized data can be processed the City Brain from Alibaba Cloud.



#### 2<sup>nd</sup> Step:



IoT technology binds smart networks of buildings, vehicles, homes, and other commercial devices to exchange and aggregate data. The multitude of data collected via IoT sensors is

more accurate with Precise PNT info.



T-box







"Magic Cube": Algorithm + SDK + Cloud Service



Helmet



Child Watch



#### Camera + GNSS Module=High Precision Timing and Positioning Camera













Positioning Accuracy: Decimeter
Decentralized Time Stamping: 30 nanoseconds



**Event Detection and Analysis**License Plate No. and Model



**Event Detection and Analysis** Traffic Restrictions Breach



**Event Detection and Analysis**Routing Inspection



#### New IoT Products: Traffic Cone and Emergency Tripod

















01 Introduction of BDS Precise Correction Se