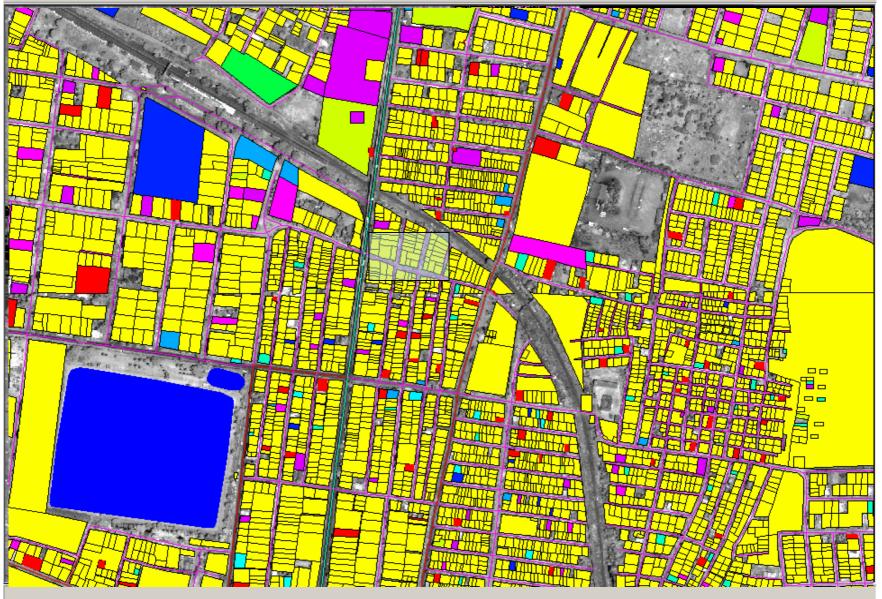

## 🗀 🖬 🖬 🖨 🖉 🕺 💥 🖾 🚥 🕂 🔨 📐 🔍 🍳 🚸 🃌

<u>\_ 8 ×</u>

**KAKINADA** 

353022.88, 1989952.66 (UTM / WGS 84)