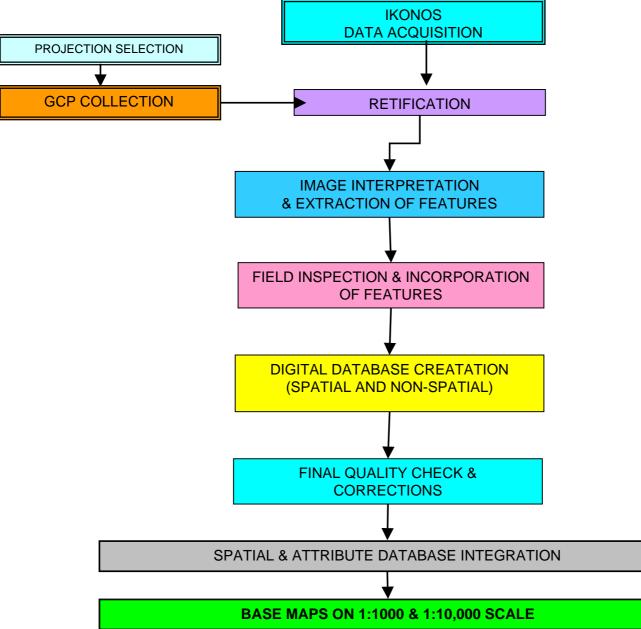

## **Process Flow**



## Wiewer #2 : eluru8bit.img (:Layer\_1)(:Layer\_2)(:Layer\_3)

File Utility View AOI Raster Help

## 🔪 🔍 🔍 \vartheta 🎢 ê 🥴 💥 🕄 i 🔨 날 ů 9 \_\_\_\_\_ 5ymbology for building.shp - 🗆 × File Edit View Automatic Help ₿<mark>₽</mark> **B** Details Sr.No. Fields ...... Unique ID 11 1 2 Building Object 3 Education Туре 4 Sub Type Degree College цΤ 5 Owner 7 0 6 5 No Of Floors 7 Name St. Ann's College 8 ---House No 9 76795.477 Area 10 1710.919 Perimeter 11 12 13 14 15 Close Help Apply

513155.96, 1847736.70 (UTM / WGS 84)

IIRI



File Utility View AOI Raster Help

## 🗀 🖬 🖬 🖨 🖉 🕺 💥 🖾 🚥 🕂 🔨 📐 🔍 🍳 🚸 🃌



<u>\_ 8 ×</u>

**KAKINADA** 



353022.88, 1989952.66 (UTM / WGS 84)