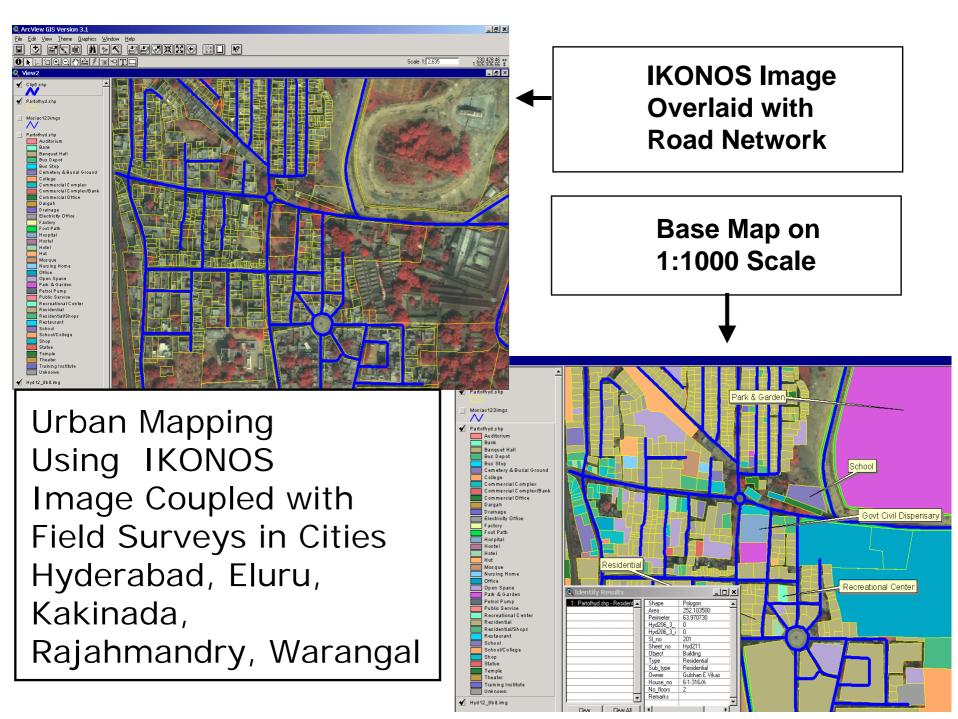

## **Process Flow**



## Wiewer #2 : eluru8bit.img (:Layer\_1)(:Layer\_2)(:Layer\_3)

File Utility View AOI Raster Help

## 🔪 🔍 🔍 \vartheta 🎢 ê 🥴 💥 🕄 i 🔨 날 ů 9 \_\_\_\_\_ 5ymbology for building.shp - 🗆 × File Edit View Automatic Help ₿<mark>₽</mark> **B** Details Sr.No. Fields ...... Unique ID 11 1 2 Building Object 3 Education Туре 4 Sub Type Degree College цΤ 5 Owner 7 0 6 5 No Of Floors 7 Name St. Ann's College 8 ---House No 9 76795.477 Area 10 1710.919 Perimeter 11 12 13 14 15 Close Help Apply

513155.96, 1847736.70 (UTM / WGS 84)

IIRI



File Utility View AOI Raster Help

## 🗀 🖬 🖬 🖨 🖉 🕺 💥 🖾 🚥 🕂 🔨 📐 🔍 🍳 🚸 🃌



<u>\_ 8 ×</u>

**KAKINADA** 



353022.88, 1989952.66 (UTM / WGS 84)