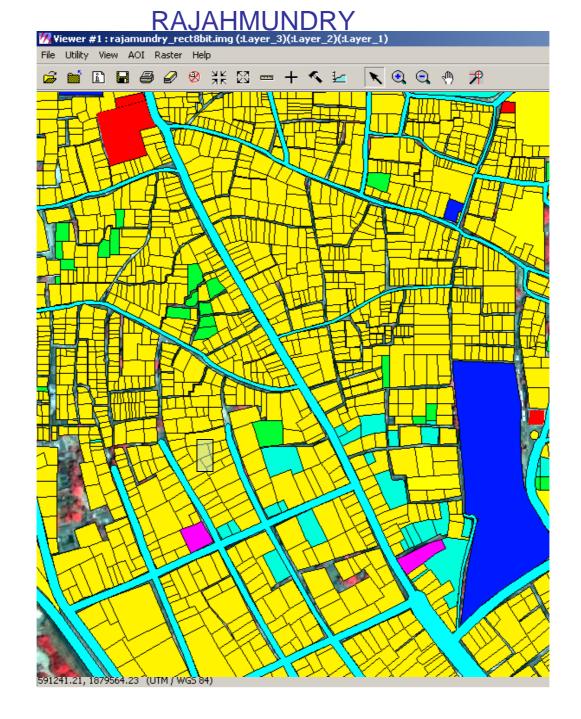

## Wiewer #2 : eluru8bit.img (:Layer\_1)(:Layer\_2)(:Layer\_3)

File Utility View AOI Raster Help

## 🔪 🔍 🔍 \vartheta 🎢 ê 🥴 💥 🕄 i 🔨 날 ů 9 \_\_\_\_\_ 5ymbology for building.shp - 🗆 × File Edit View Automatic Help ₿<mark>₽</mark> **B** Details Sr.No. Fields ...... Unique ID 11 1 2 Building Object 3 Education Туре 4 Sub Type Degree College цΤ 5 Owner 7 0 6 5 No Of Floors 7 Name St. Ann's College 8 ---House No 9 76795.477 Area 10 1710.919 Perimeter 11 12 13 14 15 Close Help Apply

513155.96, 1847736.70 (UTM / WGS 84)

IIRI

File Utility View AOI Raster Help