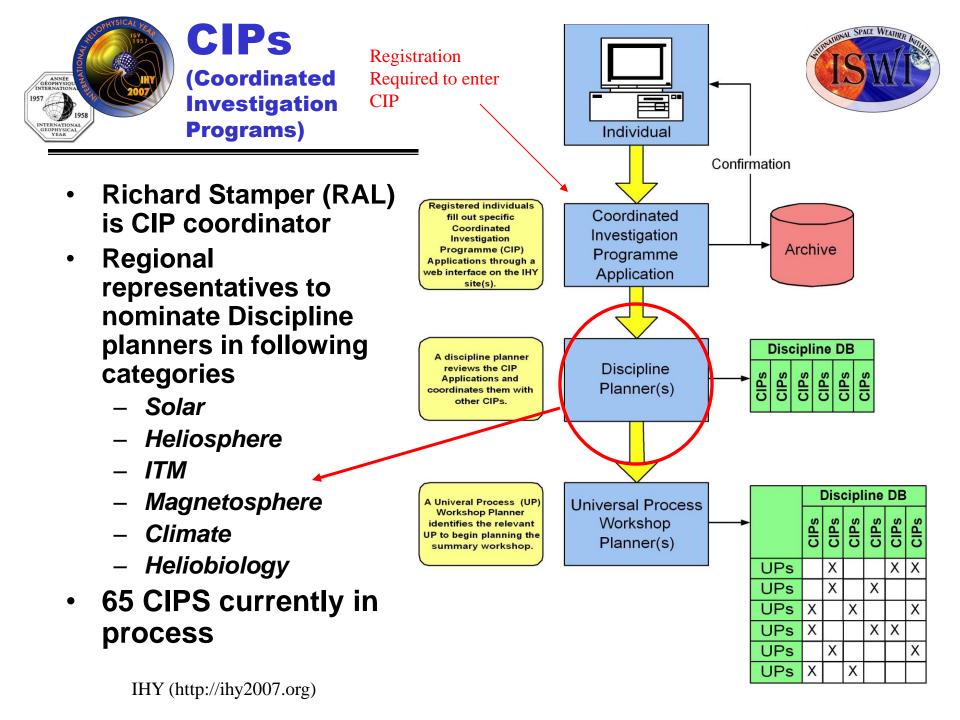

/ihy2007.org for more information.



# **History - IGY Gold Program**



- Sponsored by IUGG
- Managed by IHY for all International Years
  - Certificates available in IHY, IPY, eGY, and Planet Earth formats
- Recipient must
  - Have participated in the IGY in some capacity
  - Provide an artifact of historical interest
  - Agree to have name made public on website



Some notable recipients: Prince Phillip, James Van Allen, Alan Shapley, and approximately 300 others.







- Coordinated Investigation Programs (CIPs)
  - Scientific Research
- Distributed small instrument program
  - New observational capability
- Education, outreach
  - Promoting space science
- IGY History preservation
  - Preserving the history of space physics

See website at http://ihy2007.org for more information.





#### Whole Heliospheric Interval (WHI)



#### **Primary Goals:**

- Characterize the 3-D solar minimum heliosphere
- Trace the effects of solar structure and activity through the solar wind to the Earth and other planetary systems
- WHI takes advantage of new capabilities in observations and models to advance our understanding of the 3-D interconnected heliophysical system. The campaign will begin with the origins of solar structure and variability and will trace their impact to the outer reaches of the heliosphere.



Go the IHY Website to join and for additional information !







# Coordinated Investigation Programs (CIPs)

- Scientific Research
- Distributed small instrument program
  - New observational capability
- Education, outreach
  - Promoting space science
- IGY History