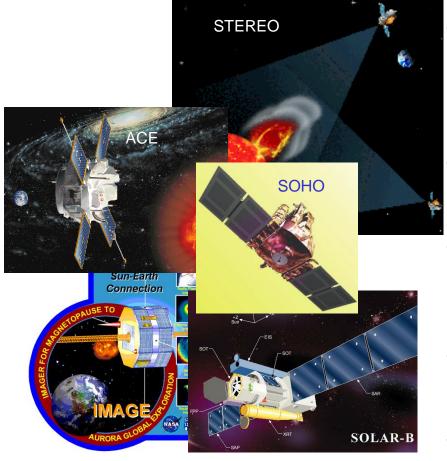

## BRIEF HISTORY OF THE INTERNATIONAL HELIOPHYSICAL YEAR (IHY)

Heliophysical: A broadening of the concept "geophysical," extending the connections from the Earth to the Sun & interplanetary space. On the 50th anniversary of the International Geophysical Year, the 2007 IHY activities will build on the success of IGY 1957 by continuing its legacy of system-wide studies of the extended heliophysical domain