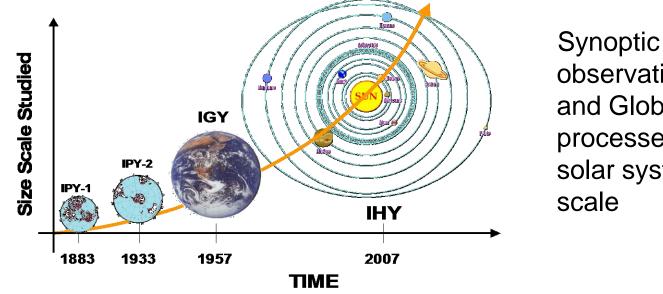

## BRIEF HISTORY OF THE INTERNATIONAL HELIOPHYSICAL YEAR (IHY)

Heliophysical: A broadening of the concept "geophysical," extending the connections from the Earth to the Sun & interplanetary space. On the 50th anniversary of the International Geophysical Year, the 2007 IHY activities will build on the success of IGY 1957 by continuing its legacy of system-wide studies of the extended heliophysical domain