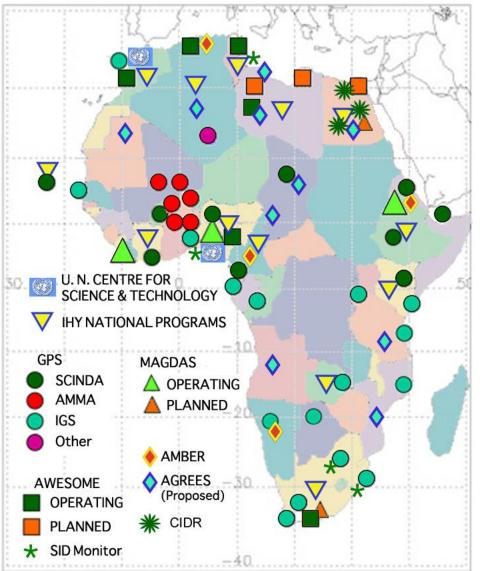

## BRIEF HISTORY OF THE INTERNATIONAL HELIOPHYSICAL YEAR (IHY)

Heliophysical: A broadening of the concept "geophysical," extending the connections from the Earth to the Sun & interplanetary space. On the 50th anniversary of the International Geophysical Year, the 2007 IHY activities will build on the success of IGY 1957 by continuing its legacy of system-wide studies of the extended heliophysical domain