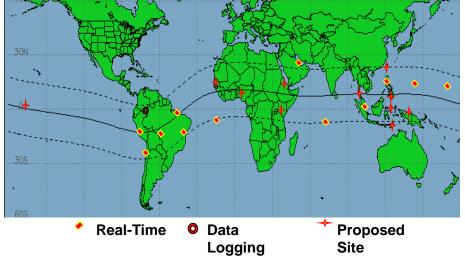

## BRIEF HISTORY OF THE INTERNATIONAL HELIOPHYSICAL YEAR (IHY)

Heliophysical: A broadening of the concept "geophysical," extending the connections from the Earth to the Sun & interplanetary space. On the 50th anniversary of the International Geophysical Year, the 2007 IHY activities will build on the success of IGY 1957 by continuing its legacy of system-wide studies of the extended heliophysical domain