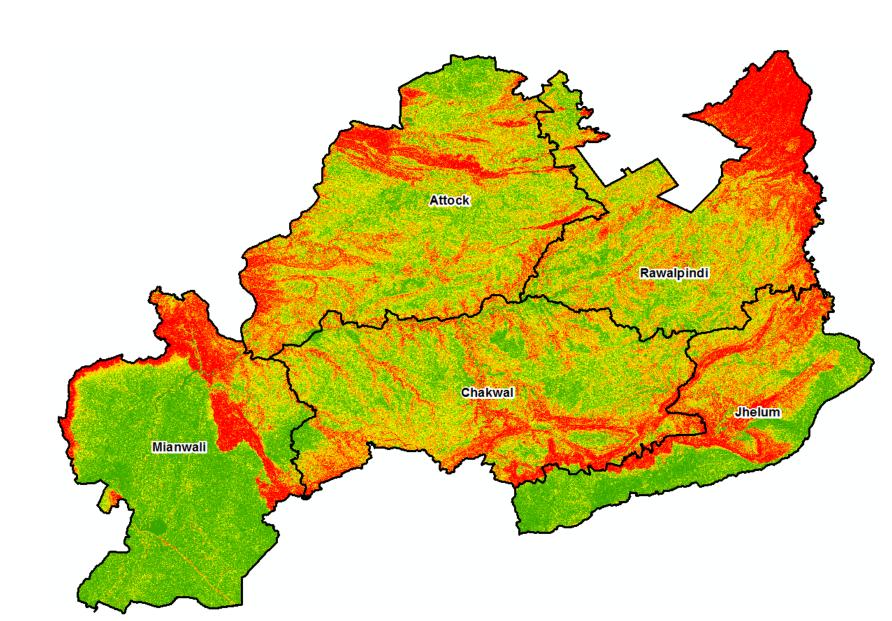

## Multicriteria Parameter – Slope

#### Legend

District Boundary

#### Slope (%)