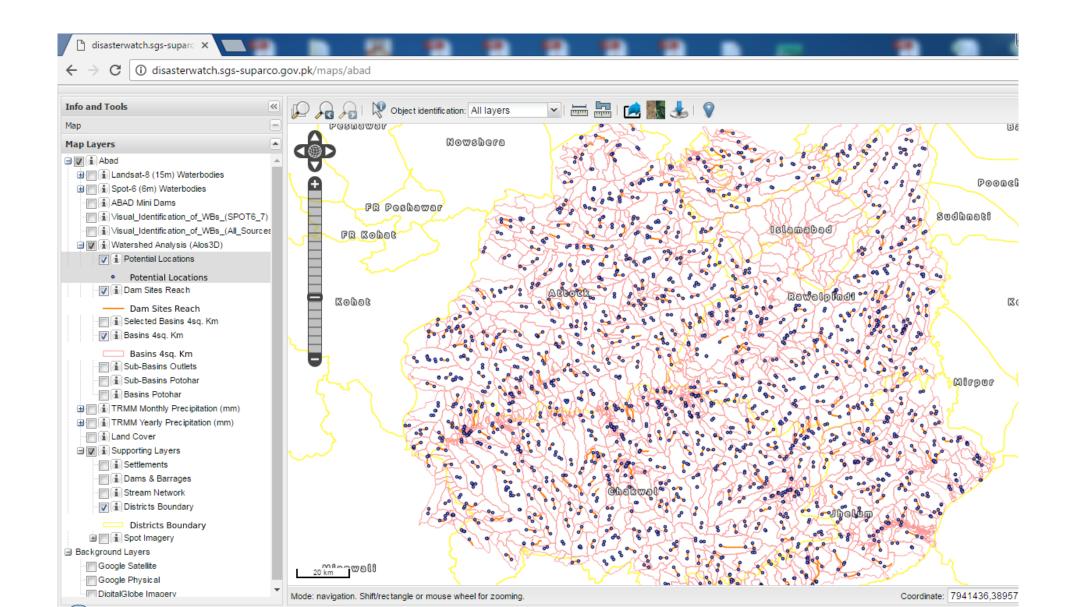

# Improving Water Management in Punjab (Pakistan) Barani Areas through use of Geospatial Technologies

Agency for Barani Areas Development (ABAD)



Pakistan Space and Upper Atmosphere Research Commission (SUPARCO)



#### **Overview**

"Strengthening of Database of ABAD with GIS & RS Techniques and GNSS Surveying"

- From older Methods, Practices and Data
- To Modern geospatial **tools**, recent **data**, systematic; organized and readily available **database**

# **Objectives**

"Strengthening of Database of ABAD with GIS & RS Techniques and GNSS Surveying"

- Development of Spatial Database
- Identification of Potential Area for Development
- Capacity Building of ABAD

## Development of **Spatial Database**



## Development of **Spatial Database**















#### **Multicriteria Parameter – Rainfall**



#### **Multicriteria Parameter – Soil**



#### **Multicriteria Parameter – Land Cover**



## Multicriteria Parameter – Slope

#### Legend

District Boundary

#### Slope (%)



















## **Capacity Building** of ABAD

- Establishment of RS GIS Lab in ABAD
- Hiring of RS & GIS Experts in ABAD
- Formal **Trainings** on RS, GIS and GNSS
- On Field Trainings







# **Thank You**