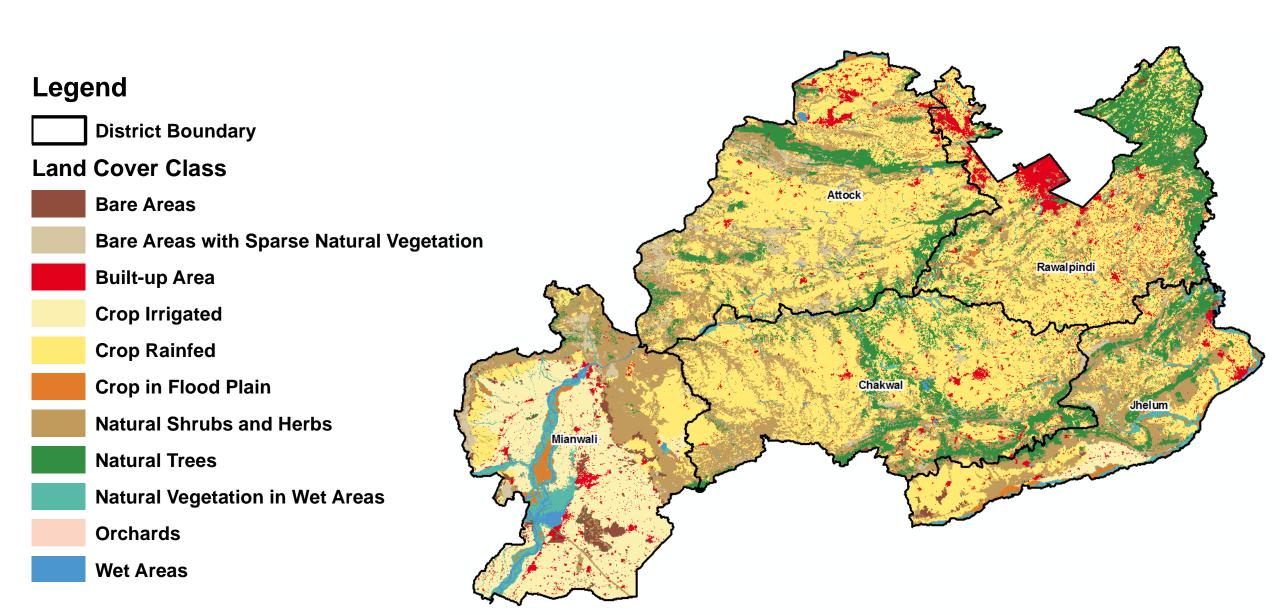

Barani Areas Development (ABAD)



Pakistan Space and Upper Atmosphere Research Commission (SUPARCO)



#### **Overview**

"Strengthening of Database of ABAD with GIS & RS Techniques and GNSS Surveying"

- From older Methods, Practices and Data
- To Modern geospatial **tools**, recent **data**, systematic; organized and readily available **database**

# **Objectives**

"Strengthening of Database of ABAD with GIS & RS Techniques and GNSS Surveying"

- Development of Spatial Database
- Identification of Potential Area for Development
- Capacity Building of ABAD

## Development of **Spatial Database**



## Development of **Spatial Database**















#### **Multicriteria Parameter – Rainfall**



#### **Multicriteria Parameter – Soil**



#### **Multicriteria Parameter – Land Cover**



## Multicriteria Parameter – Slope

#### Legend

District Boundary

#### Slope (%)



















## **Capacity Building** of ABAD

- Establishment of RS GIS Lab in ABAD
- Hiring of RS & GIS Experts in ABAD
- Formal **Trainings** on RS, GIS and GNSS
- On Field Trainings







# **Thank You**