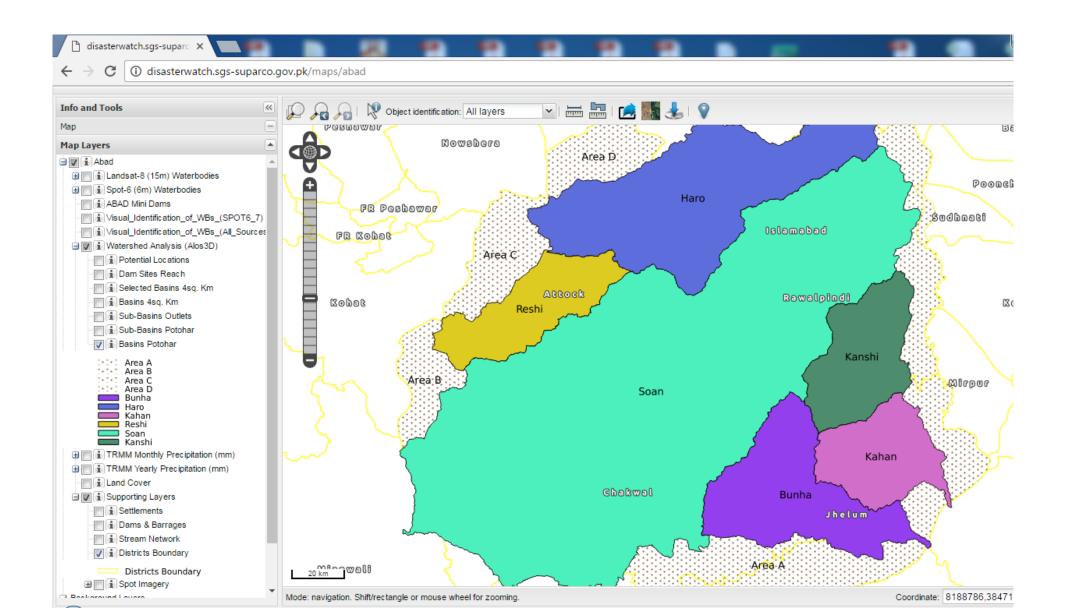

# Improving Water Management in Punjab (Pakistan) Barani Areas through use of Geospatial Technologies

Agency for Barani Areas Development (ABAD)



Pakistan Space and Upper Atmosphere Research Commission (SUPARCO)



#### **Overview**

"Strengthening of Database of ABAD with GIS & RS Techniques and GNSS Surveying"

- From older Methods, Practices and Data
- To Modern geospatial **tools**, recent **data**, systematic; organized and readily available **database**

# **Objectives**

"Strengthening of Database of ABAD with GIS & RS Techniques and GNSS Surveying"

- Development of Spatial Database
- Identification of Potential Area for Development
- Capacity Building of ABAD

## Development of **Spatial Database**



## Development of **Spatial Database**















#### **Multicriteria Parameter – Rainfall**



#### **Multicriteria Parameter – Soil**



#### **Multicriteria Parameter – Land Cover**



## Multicriteria Parameter – Slope

#### Legend

District Boundary

#### Slope (%)



















## **Capacity Building** of ABAD

- Establishment of RS GIS Lab in ABAD
- Hiring of RS & GIS Experts in ABAD
- Formal **Trainings** on RS, GIS and GNSS
- On Field Trainings







# **Thank You**