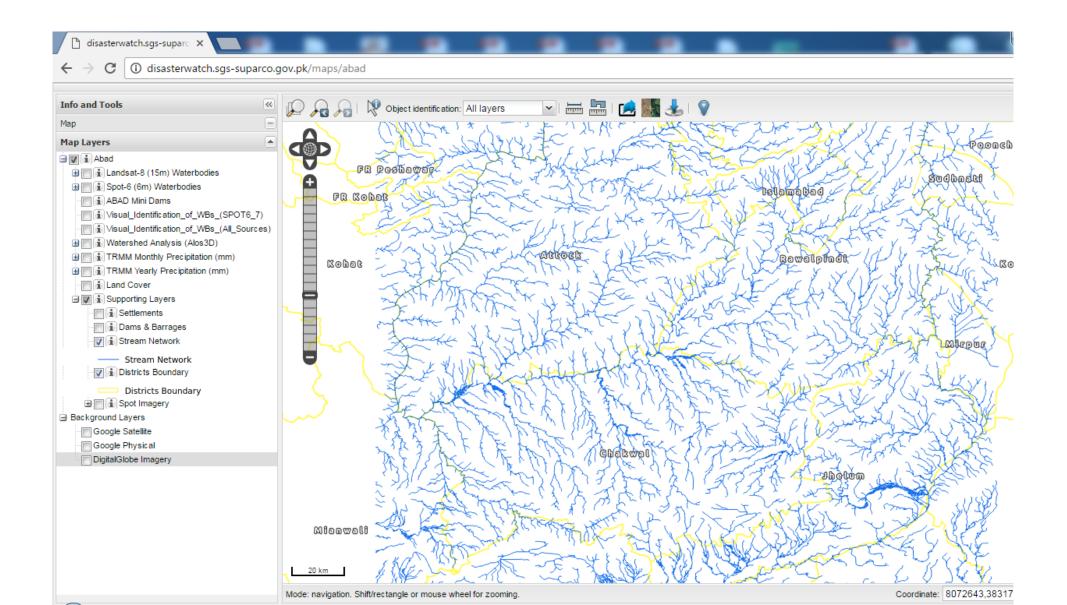

# Improving Water Management in Punjab (Pakistan) Barani Areas through use of Geospatial Technologies

Agency for Barani Areas Development (ABAD)



Pakistan Space and Upper Atmosphere Research Commission (SUPARCO)



#### **Overview**

"Strengthening of Database of ABAD with GIS & RS Techniques and GNSS Surveying"

- From older Methods, Practices and Data
- To Modern geospatial **tools**, recent **data**, systematic; organized and readily available **database**

# **Objectives**

"Strengthening of Database of ABAD with GIS & RS Techniques and GNSS Surveying"

- Development of Spatial Database
- Identification of Potential Area for Development
- Capacity Building of ABAD

## Development of **Spatial Database**



## Development of **Spatial Database**















#### **Multicriteria Parameter – Rainfall**



#### **Multicriteria Parameter – Soil**



#### **Multicriteria Parameter – Land Cover**



## Multicriteria Parameter – Slope

#### Legend

District Boundary

#### Slope (%)



















## **Capacity Building** of ABAD

- Establishment of RS GIS Lab in ABAD
- Hiring of RS & GIS Experts in ABAD
- Formal **Trainings** on RS, GIS and GNSS
- On Field Trainings







# **Thank You**