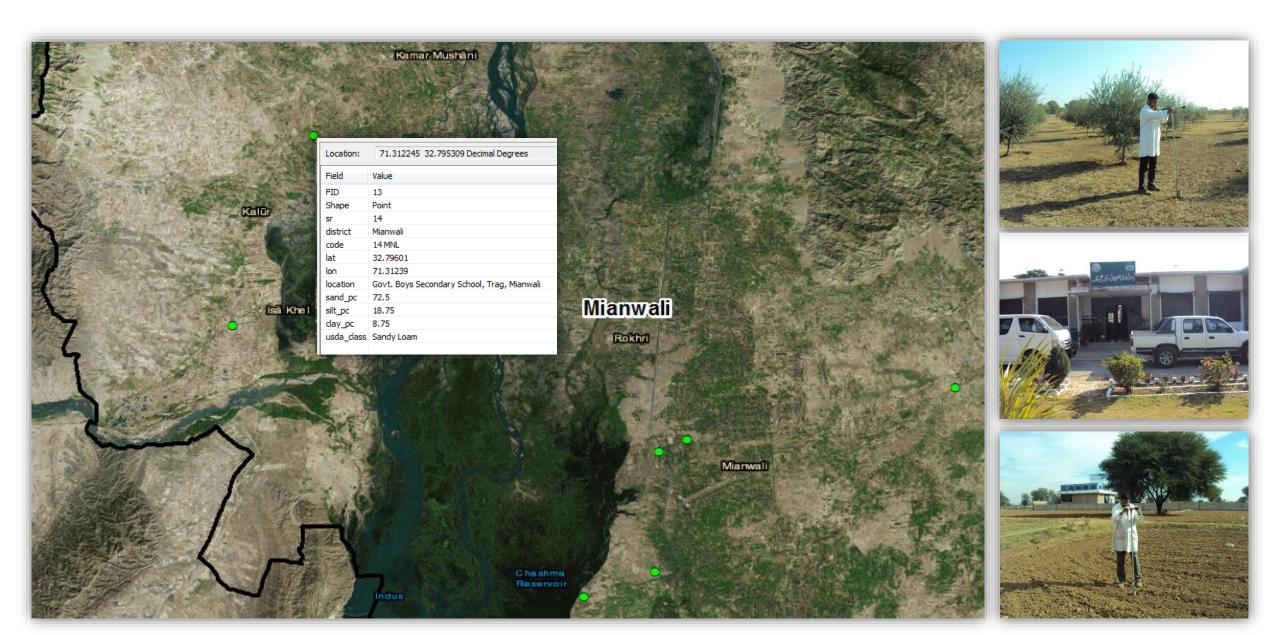

rough use of Geospatial Technologies

Agency for Barani Areas Development (ABAD)



Pakistan Space and Upper Atmosphere Research Commission (SUPARCO)



#### **Overview**

"Strengthening of Database of ABAD with GIS & RS Techniques and GNSS Surveying"

- From older Methods, Practices and Data
- To Modern geospatial **tools**, recent **data**, systematic; organized and readily available **database**

# **Objectives**

"Strengthening of Database of ABAD with GIS & RS Techniques and GNSS Surveying"

- Development of Spatial Database
- Identification of Potential Area for Development
- Capacity Building of ABAD

## Development of **Spatial Database**



## Development of **Spatial Database**















#### **Multicriteria Parameter – Rainfall**



#### **Multicriteria Parameter – Soil**



#### **Multicriteria Parameter – Land Cover**



## Multicriteria Parameter – Slope

#### Legend

District Boundary

#### Slope (%)



















## **Capacity Building** of ABAD

- Establishment of RS GIS Lab in ABAD
- Hiring of RS & GIS Experts in ABAD
- Formal **Trainings** on RS, GIS and GNSS
- On Field Trainings







# **Thank You**