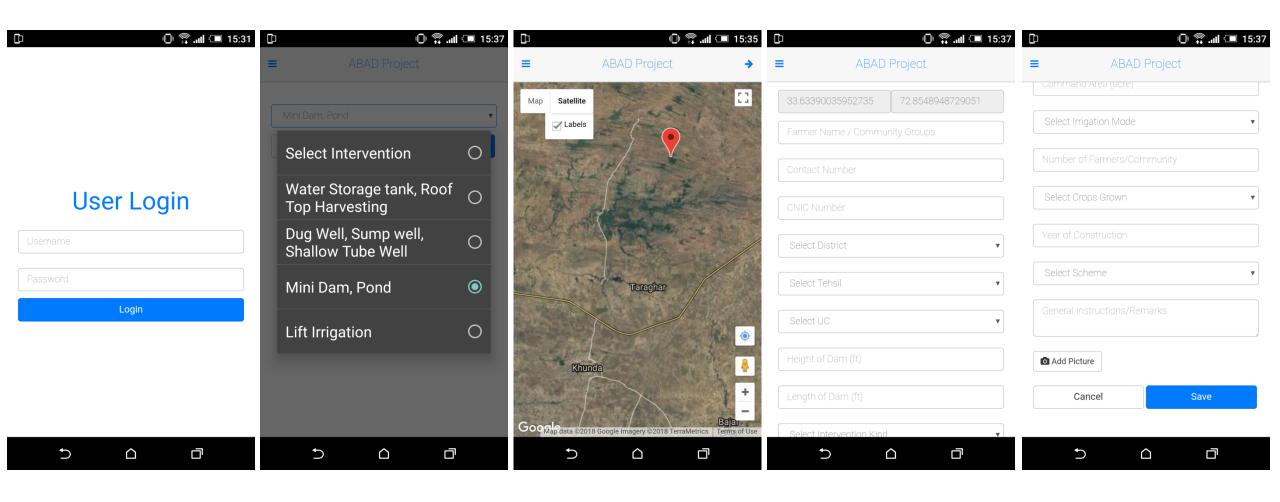

# Improving Water Management in Punjab (Pakistan) Barani Areas through use of Geospatial Technologies

Agency for Barani Areas Development (ABAD)



Pakistan Space and Upper Atmosphere Research Commission (SUPARCO)



#### **Overview**

"Strengthening of Database of ABAD with GIS & RS Techniques and GNSS Surveying"

- From older Methods, Practices and Data
- To Modern geospatial **tools**, recent **data**, systematic; organized and readily available **database**

# **Objectives**

"Strengthening of Database of ABAD with GIS & RS Techniques and GNSS Surveying"

- Development of Spatial Database
- Identification of Potential Area for Development
- Capacity Building of ABAD

## Development of **Spatial Database**



## Development of **Spatial Database**















#### **Multicriteria Parameter – Rainfall**



#### **Multicriteria Parameter – Soil**



#### **Multicriteria Parameter – Land Cover**



## Multicriteria Parameter – Slope

#### Legend

District Boundary

#### Slope (%)



















## **Capacity Building** of ABAD

- Establishment of RS GIS Lab in ABAD
- Hiring of RS & GIS Experts in ABAD
- Formal **Trainings** on RS, GIS and GNSS
- On Field Trainings







# **Thank You**