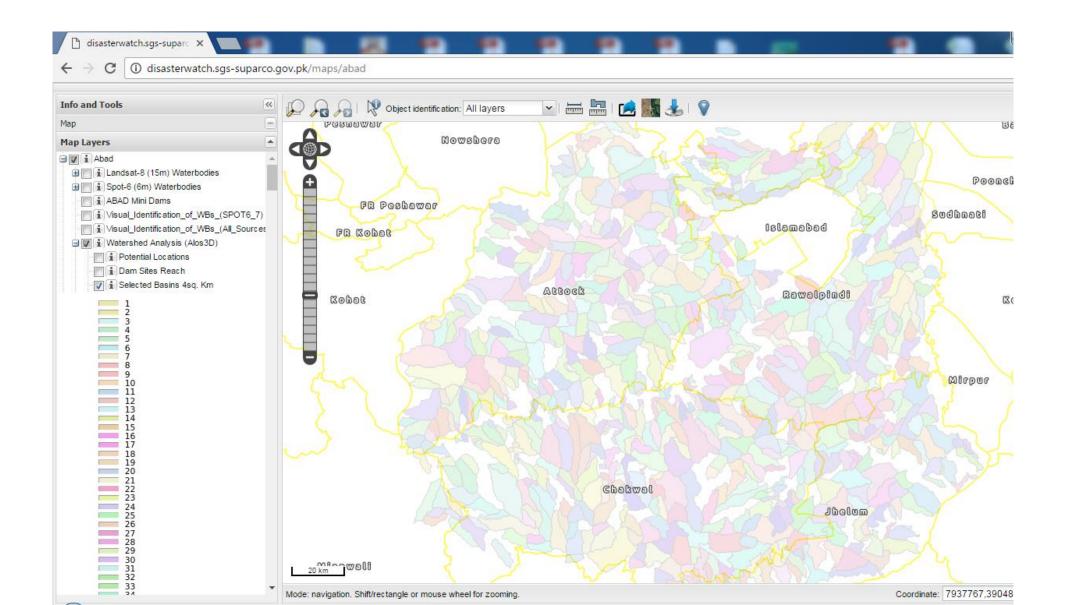

# Improving Water Management in Punjab (Pakistan) Barani Areas through use of Geospatial Technologies

Agency for Barani Areas Development (ABAD)



Pakistan Space and Upper Atmosphere Research Commission (SUPARCO)



#### **Overview**

"Strengthening of Database of ABAD with GIS & RS Techniques and GNSS Surveying"

- From older Methods, Practices and Data
- To Modern geospatial **tools**, recent **data**, systematic; organized and readily available **database**

# **Objectives**

"Strengthening of Database of ABAD with GIS & RS Techniques and GNSS Surveying"

- Development of Spatial Database
- Identification of Potential Area for Development
- Capacity Building of ABAD

## Development of **Spatial Database**



## Development of **Spatial Database**















#### **Multicriteria Parameter – Rainfall**



#### **Multicriteria Parameter – Soil**



#### **Multicriteria Parameter – Land Cover**



## Multicriteria Parameter – Slope

#### Legend

District Boundary

#### Slope (%)



















## **Capacity Building** of ABAD

- Establishment of RS GIS Lab in ABAD
- Hiring of RS & GIS Experts in ABAD
- Formal **Trainings** on RS, GIS and GNSS
- On Field Trainings







# **Thank You**