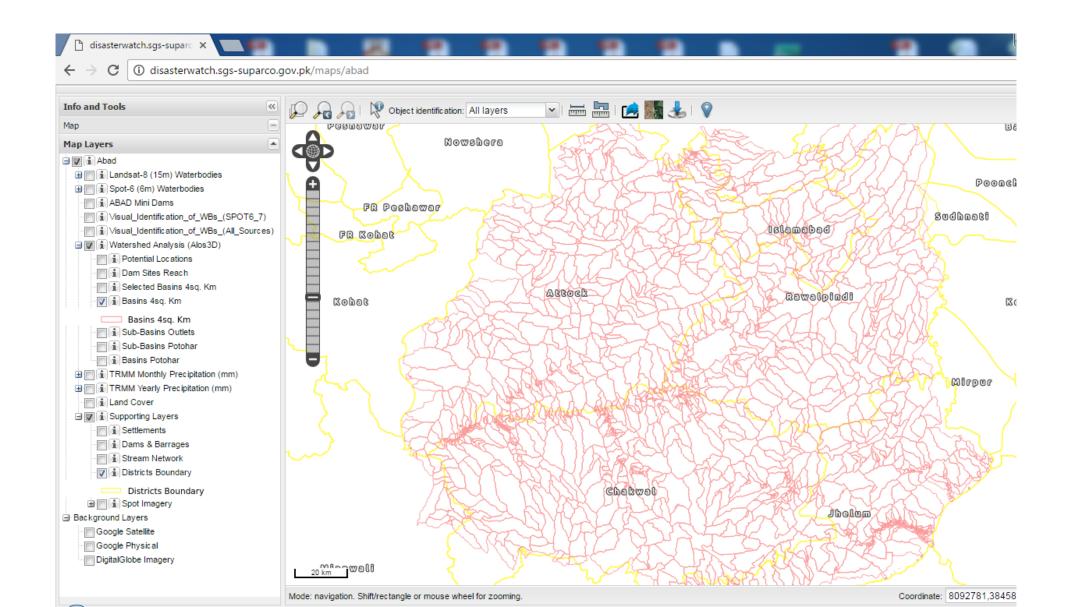

# Improving Water Management in Punjab (Pakistan) Barani Areas through use of Geospatial Technologies

Agency for Barani Areas Development (ABAD)



Pakistan Space and Upper Atmosphere Research Commission (SUPARCO)



#### **Overview**

"Strengthening of Database of ABAD with GIS & RS Techniques and GNSS Surveying"

- From older Methods, Practices and Data
- To Modern geospatial **tools**, recent **data**, systematic; organized and readily available **database**

# **Objectives**

"Strengthening of Database of ABAD with GIS & RS Techniques and GNSS Surveying"

- Development of Spatial Database
- Identification of Potential Area for Development
- Capacity Building of ABAD

## Development of **Spatial Database**



## Development of **Spatial Database**















#### **Multicriteria Parameter – Rainfall**



#### **Multicriteria Parameter – Soil**



#### **Multicriteria Parameter – Land Cover**



## Multicriteria Parameter – Slope

#### Legend

District Boundary

#### Slope (%)



















## **Capacity Building** of ABAD

- Establishment of RS GIS Lab in ABAD
- Hiring of RS & GIS Experts in ABAD
- Formal **Trainings** on RS, GIS and GNSS
- On Field Trainings







# **Thank You**