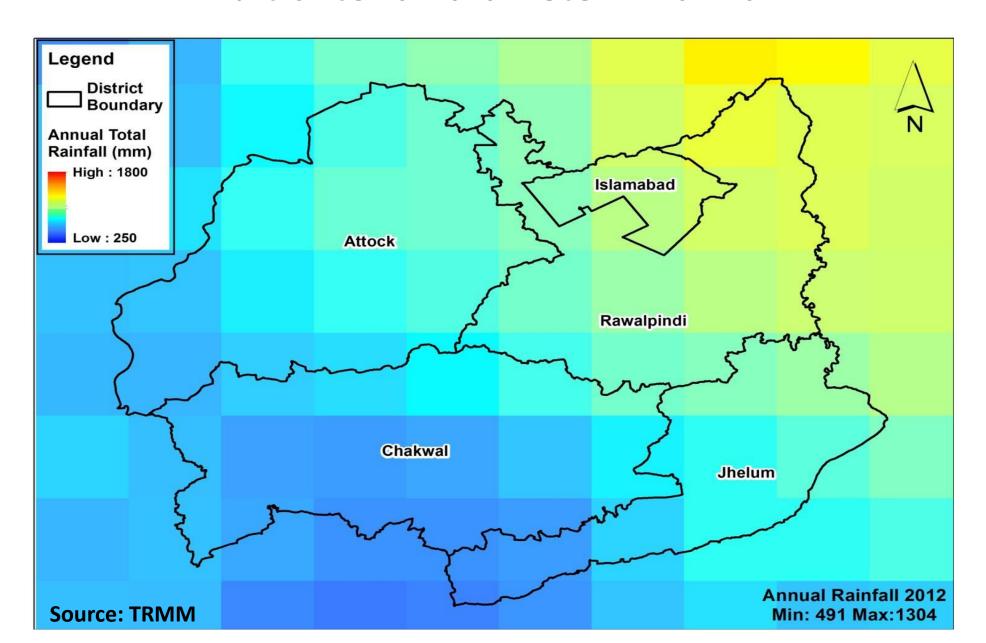

gement in Punjab (Pakistan) Barani Areas through use of Geospatial Technologies

Agency for Barani Areas Development (ABAD)



Pakistan Space and Upper Atmosphere Research Commission (SUPARCO)



#### **Overview**

"Strengthening of Database of ABAD with GIS & RS Techniques and GNSS Surveying"

- From older Methods, Practices and Data
- To Modern geospatial **tools**, recent **data**, systematic; organized and readily available **database**

# **Objectives**

"Strengthening of Database of ABAD with GIS & RS Techniques and GNSS Surveying"

- Development of Spatial Database
- Identification of Potential Area for Development
- Capacity Building of ABAD

## Development of **Spatial Database**



## Development of **Spatial Database**















#### **Multicriteria Parameter – Rainfall**



#### **Multicriteria Parameter – Soil**



#### **Multicriteria Parameter – Land Cover**



## Multicriteria Parameter – Slope

#### Legend

District Boundary

#### Slope (%)



















## **Capacity Building** of ABAD

- Establishment of RS GIS Lab in ABAD
- Hiring of RS & GIS Experts in ABAD
- Formal **Trainings** on RS, GIS and GNSS
- On Field Trainings







# **Thank You**