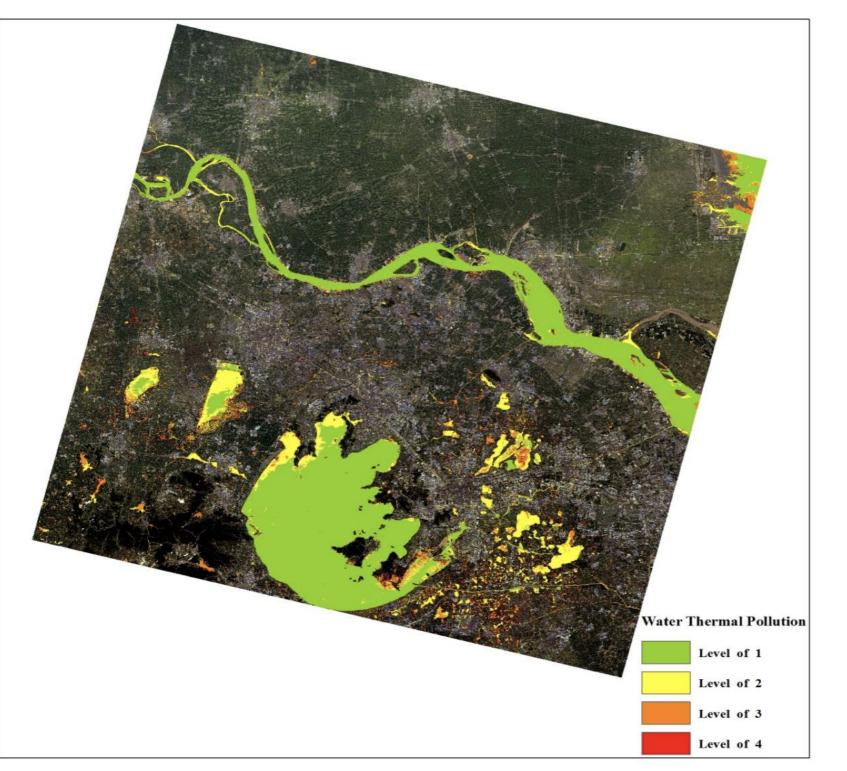

Intelligent Crop Monitoring and Management



Fuente: ABAE. Satélite Sucre, Imagen Multiespectral Combinación 321 - Color Verdadero Resolución Espacial: 3 m. Fecha de Adquisición:05/01/2018 Fecha de Elaboración: 06/01/2018. QUEBRADA HONDA, MUNICIPIOS AGUA BLANCA Y SAN RAFAEL DE ONOTO ESTADO PORTUGUESA











#### HEALTH AND EDUCATION WITHIN ALL REACH



#### **TELEEDUCATION:**

Establishment of audio and video connection in infocenters and educational centers with remote participation of teachers and facilitators. **TELEMEDICINE:** Implementation of medical services in the modality of telemedicine to facilitate discussion and diagnosis of special cases through the establishment of audio and video connections.

















#### Water Thermal Pollution of Industrial Product











#### SECURE AND RELIABLE COMMUNICATION

Audio, video and data communication between strategic centers for the control and monitoring of operation status, failure control and contingency management with transmission safety.

Establishment of satellite links that interconnect the LAN networks of offices and institutes located in different regions.







#### **RADIO AND TV**

Among the services we offer, we have the satellite transport of national analog and digital state radio and TV signals.







#### **Surface Real Temperature Monitoring Product**

















Camera HRC, MSS Sensor. Resolution: 3 m. Capture date: 08/07/2018. VRSS-2.









Tips of Stones, New Sparta State - Venezuela. Camera HRC, MSS Sensor. Resolution: 3 m. Capture date: 24/03/2018. VRSS-2.