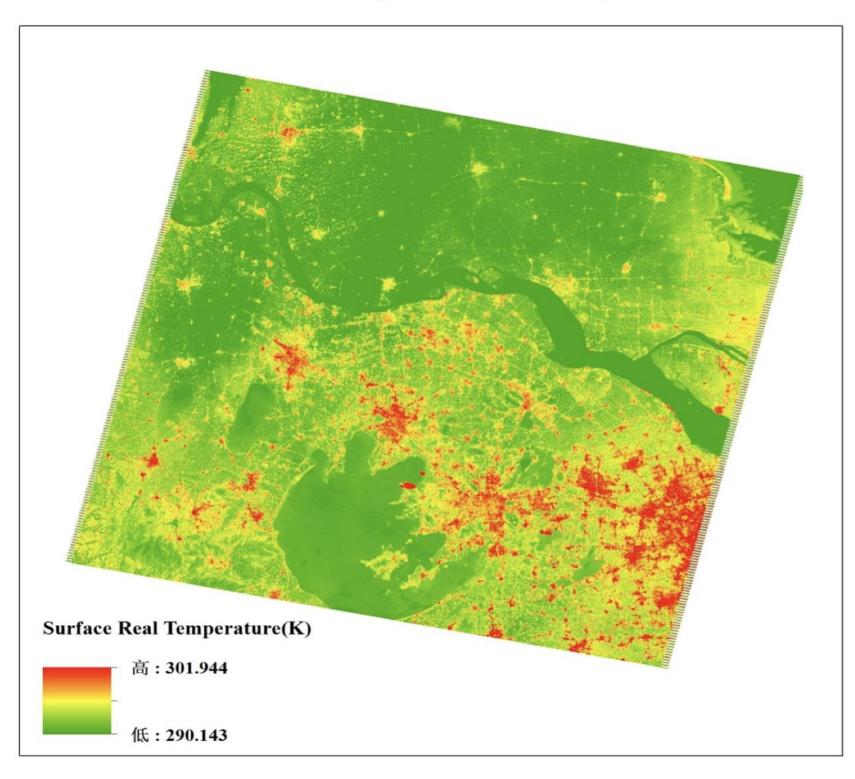

#### Water Thermal Pollution of Industrial Product

#### **Surface Real Temperature Monitoring Product**

Camera HRC, MSS Sensor. Resolution: 3 m. Capture date: 08/07/2018. VRSS-2.

Tips of Stones, New Sparta State - Venezuela. Camera HRC, MSS Sensor. Resolution: 3 m. Capture date: 24/03/2018. VRSS-2.