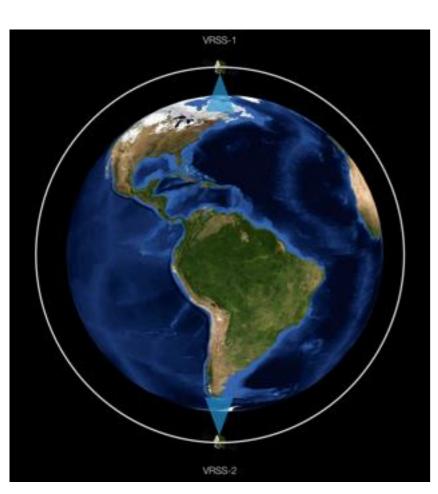

# REMOTE SENSING PROGRAM VRSS

- VRSS (VENEZUELAN REMOTE SENSING SATELLITES)
  - Miranda Satellite (VRSS-1)
  - Sucre Satellite (VRSS-2)

| Satellite | Payload    | Specification                                                                   |
|-----------|------------|---------------------------------------------------------------------------------|
| VRSS-1    | HRC<br>WMC | PAN 2.5 m, MS 10 m. Swath (57x57) Km<br>WMC MS 16 m. Swath (369X369) Km         |
| VRSS-2    | HRC<br>IRC | PAN 1 m, MS 3 m. Swath (30x30) Km<br>IRC SWIR 30 m, LWIR 60 m. Swath (30x30) Km |