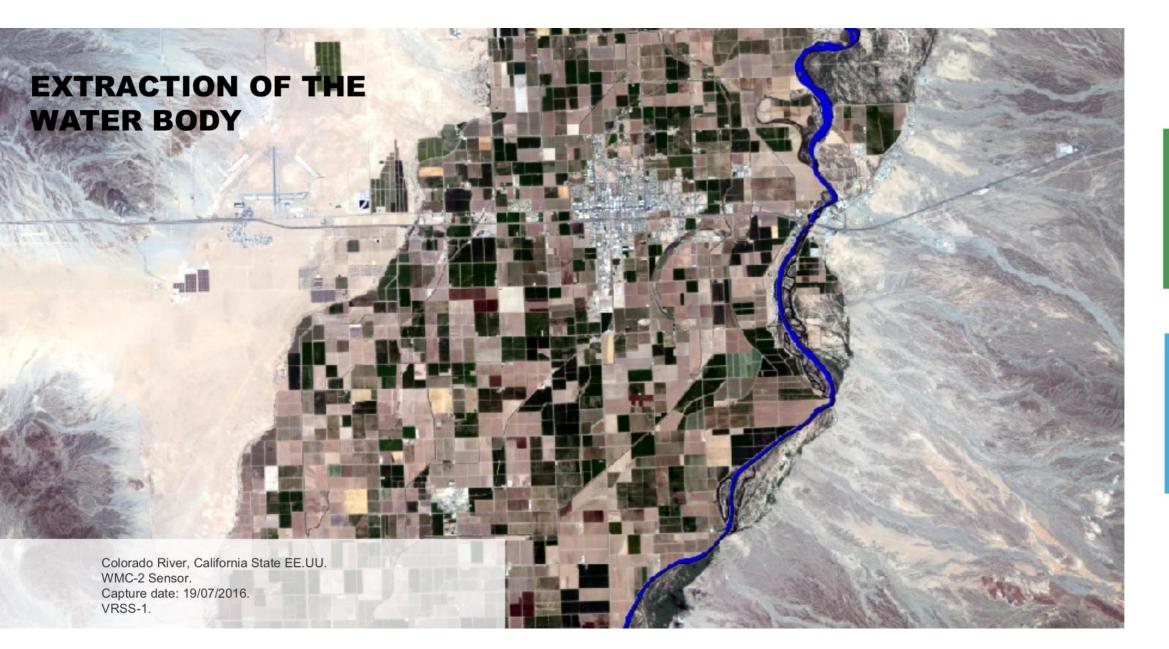

# REMOTE SENSING PROGRAM VRSS

- VRSS (VENEZUELAN REMOTE SENSING SATELLITES)
  - Miranda Satellite (VRSS-1)
  - Sucre Satellite (VRSS-2)

| Satellite | Payload    | Specification                                                                   |
|-----------|------------|---------------------------------------------------------------------------------|
| VRSS-1    | HRC<br>WMC | PAN 2.5 m, MS 10 m. Swath (57x57) Km<br>WMC MS 16 m. Swath (369X369) Km         |
| VRSS-2    | HRC<br>IRC | PAN 1 m, MS 3 m. Swath (30x30) Km<br>IRC SWIR 30 m, LWIR 60 m. Swath (30x30) Km |