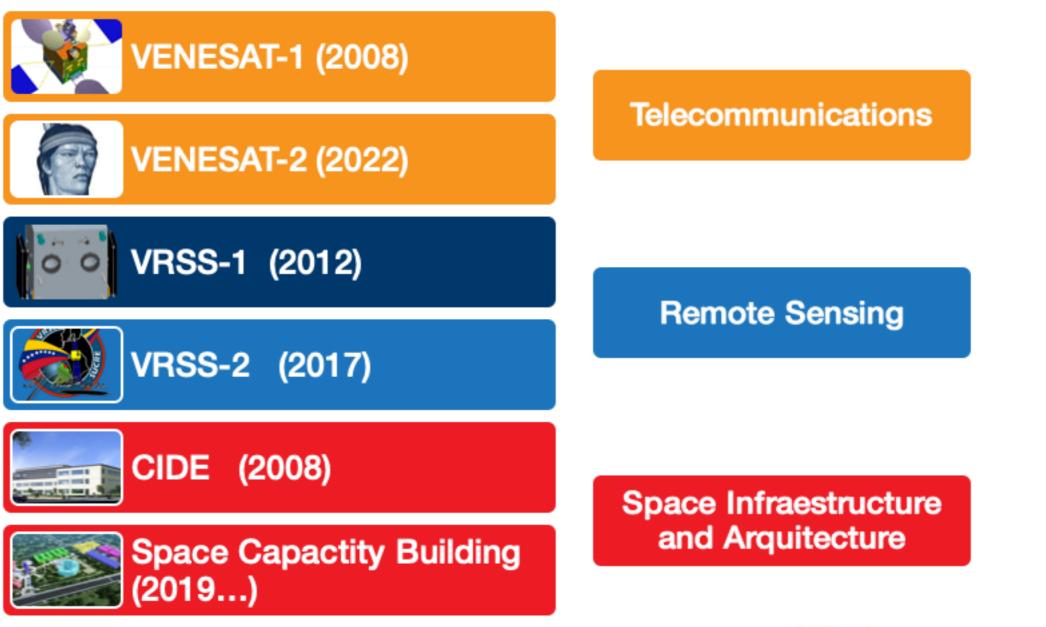

# VENEZUELAN SPACE PROGRAM

# REMOTE SENSING PROGRAM VRSS

- VRSS (VENEZUELAN REMOTE SENSING SATELLITES)
  - Miranda Satellite (VRSS-1)
  - Sucre Satellite (VRSS-2)

| Satellite | Payload    | Specification                                                                   |
|-----------|------------|---------------------------------------------------------------------------------|
| VRSS-1    | HRC<br>WMC | PAN 2.5 m, MS 10 m. Swath (57x57) Km<br>WMC MS 16 m. Swath (369X369) Km         |
| VRSS-2    | HRC<br>IRC | PAN 1 m, MS 3 m. Swath (30x30) Km<br>IRC SWIR 30 m, LWIR 60 m. Swath (30x30) Km |