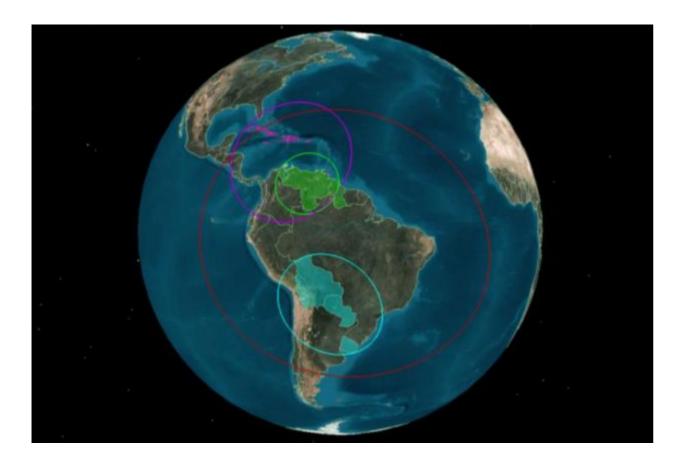

# REMOTE SENSING PROGRAM VRSS

- VRSS (VENEZUELAN REMOTE SENSING SATELLITES)
  - Miranda Satellite (VRSS-1)
  - Sucre Satellite (VRSS-2)

| Satellite | Payload    | Specification                                                                   |
|-----------|------------|---------------------------------------------------------------------------------|
| VRSS-1    | HRC<br>WMC | PAN 2.5 m, MS 10 m. Swath (57x57) Km<br>WMC MS 16 m. Swath (369X369) Km         |
| VRSS-2    | HRC<br>IRC | PAN 1 m, MS 3 m. Swath (30x30) Km<br>IRC SWIR 30 m, LWIR 60 m. Swath (30x30) Km |