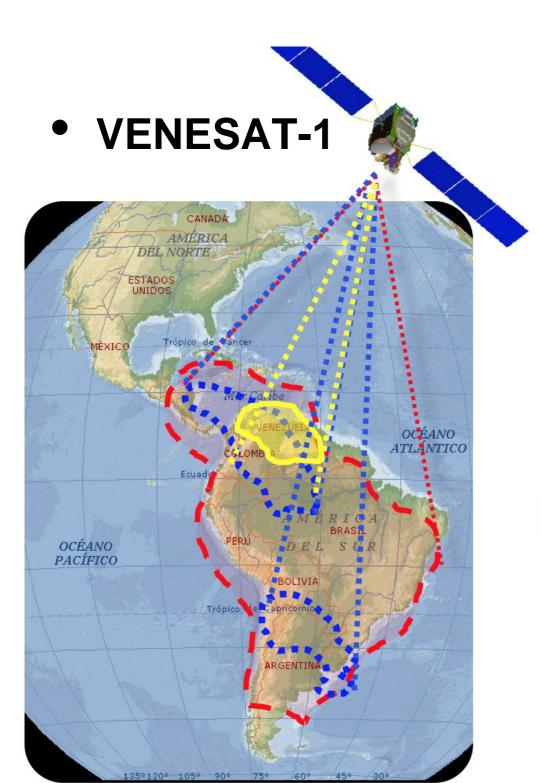

#### **RADIO AND TV**

Among the services we offer, we have the satellite transport of national analog and digital state radio and TV signals.

#### 100% CONECTADOS:

Usuarios de transportes marítimos, aéreos y fluviales, podrán acceder a gran cantidad de contenido multimedia bajo demanda, además de contar con la posibilidad de subir, descargar y compartir archivos al instante, gracias a la tecnología de reúso de la frecuencia, que permite el acceso en movimiento a Internet banda ancha y ultra banda ancha.

#### SATELLITE RADIO:

Geographic coverage significantly wider than those achieved by conventional radio stations with more content and options for the user in motion.