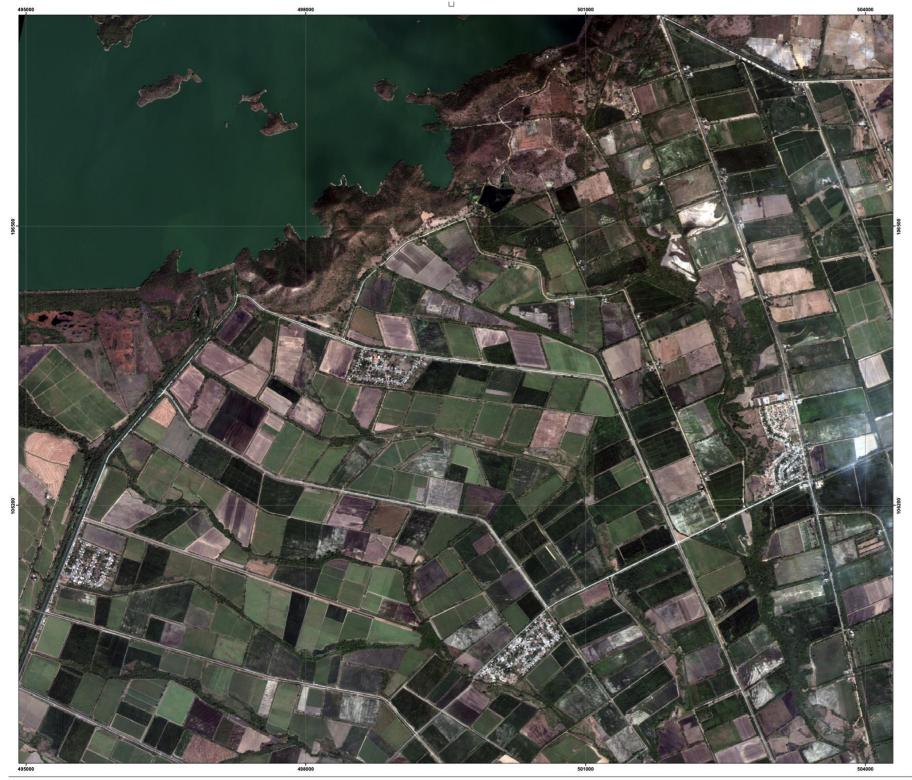

# SUSTAINABLE GEALS

Intelligent Crop Monitoring and Management

Fuente: ABAE. Satélite Sucre, Imagen Multiespectral Combinación 321 - Color Verdadero Resolución Espacial: 3 m. Fecha de Adquisición:05/01/2018 Fecha de Elaboración: 06/01/2018. QUEBRADA HONDA, MUNICIPIOS AGUA BLANCA Y SAN RAFAEL DE ONOTO ESTADO PORTUGUESA