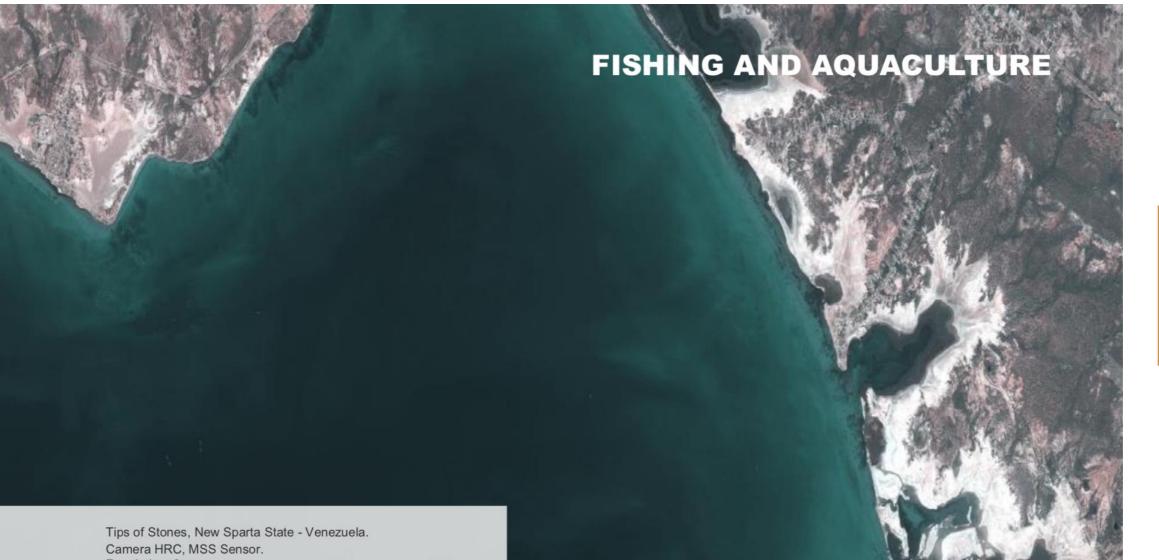

#### **Surface Real Temperature Monitoring Product**

Camera HRC, MSS Sensor. Resolution: 3 m. Capture date: 08/07/2018. VRSS-2.

Tips of Stones, New Sparta State - Venezuela. Camera HRC, MSS Sensor. Resolution: 3 m. Capture date: 24/03/2018. VRSS-2.