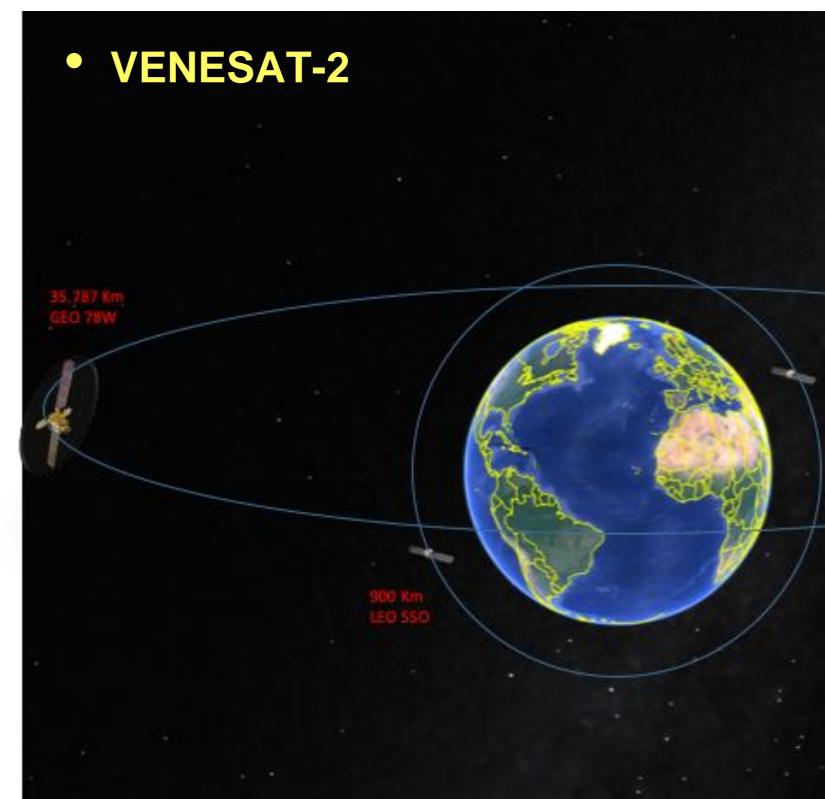

# REMOTE SENSING PROGRAM VRSS

- VRSS (VENEZUELAN REMOTE SENSING SATELLITES)
  - Miranda Satellite (VRSS-1)
  - Sucre Satellite (VRSS-2)

| Satellite | Payload    | Specification                                                                   |
|-----------|------------|---------------------------------------------------------------------------------|
| VRSS-1    | HRC<br>WMC | PAN 2.5 m, MS 10 m. Swath (57x57) Km<br>WMC MS 16 m. Swath (369X369) Km         |
| VRSS-2    | HRC<br>IRC | PAN 1 m, MS 3 m. Swath (30x30) Km<br>IRC SWIR 30 m, LWIR 60 m. Swath (30x30) Km |