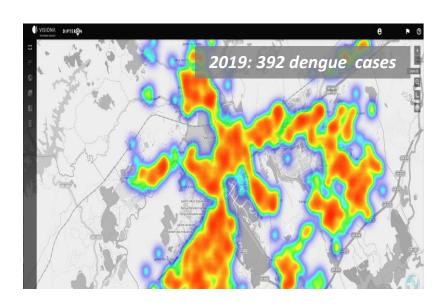

## Colônia Paraiso Cemetery (Morumbi) – São José dos Campos, Brazil

Pléiades 1B Image in 31.10.2016

Pléiades 1B Image in 21.07.2020

**Comparative Analysis of Years** 

ADVANTAGES: more accurate results, saves times and public resources