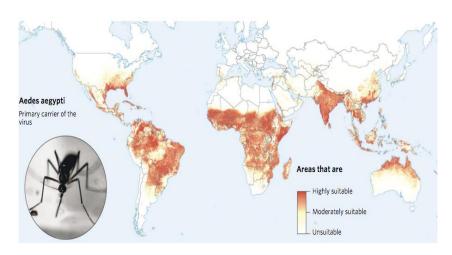

### CLIMATE IS ONE IMPORTANT DRIVER OF THE CURRENT DISTRIBUTION AND INCIDENCE OF DENGUE

### **THE GLOBE**

- 40% of diseases
- 50 million/year people infected
- 148 countries at risk
- US\$ 39.3 billion (annual global cost)