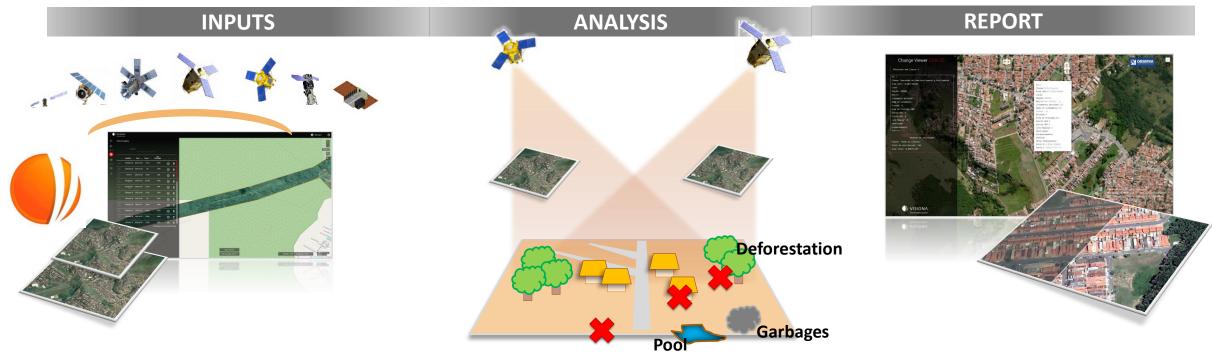

#### WebVis Platform:

- Basemaps: OpenSreetMap, Sentinel-2Cloudless, etc
- Streaming: New & previous images before downloading
- Download options: JPEG2000, GeoTIFF, etc.

### **Analysis:**

- Semi automatic
- Validation of Changes
- Analysis within 48 hours

#### **Reports:**

- Email alerts (shapefile and kml)
- VISIONA Change Viewer
- Monthly consolidated in PDF

### **SERVICE INFORMATION:**

- Advance localization of outbreaks
- Visualization of potential breeding sites
- Access number of cases in areas
- Yearly comparative analysis