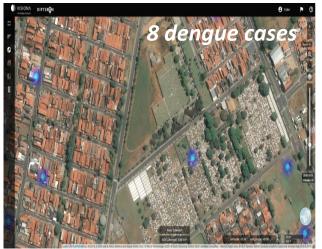

## Colônia Paraiso Cemetery (Morumbi) – São José dos Campos, Brazil

Pléiades 1B Image in 31.10.2016

Pléiades 1B Image in 21.07.2020

**Comparative Analysis of Years** 

ADVANTAGES: more accurate results, saves times and public resources