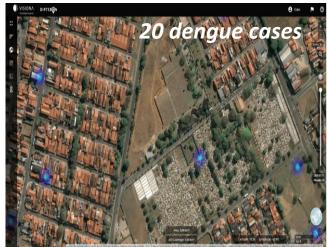

## Colônia Paraiso Cemetery (Morumbi) – São José dos Campos, Brazil

Pléiades 1B Image in 31.10.2016

Pléiades 1B Image in 21.07.2020

**Comparative Analysis of Years** 

ADVANTAGES: more accurate results, saves times and public resources