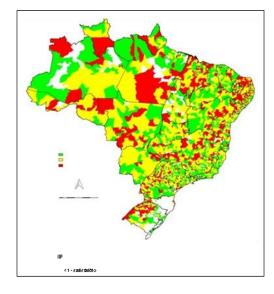

## **BRAZIL (2019)**

1.4 million dengue cases 500 million costs

### **CITIES**

- 5.214: in monitoring
- 2.160: alert
- 994: high infestation i

339,3%

4