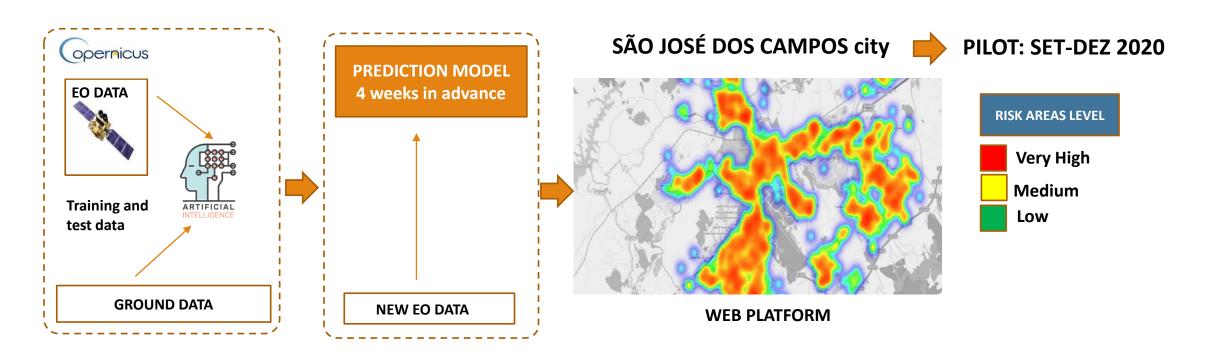

## **SOLUTION: DIPTERON PLATFORM**

### EARLY WARNING SYSTEM FOR DENGUE OUTBREAKS

MITIGATION ACTIONS FOR GOVERNMENTAL &NON-GOVERNMENTAL ORGANIZATIONS

# **DIPTERON AT SMART CITY WebVis PLATFORM**