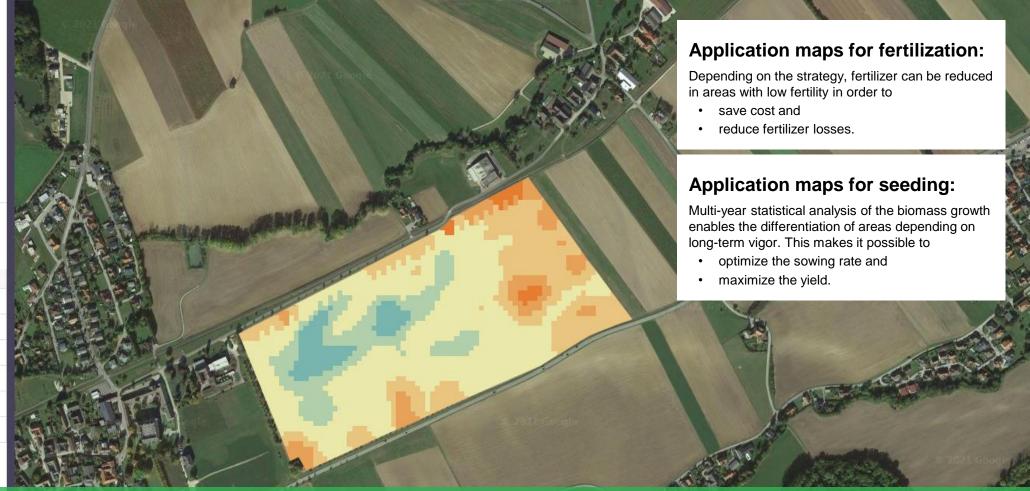

### **Use case: Give the plant what it needs!**

If we know biomass and yield to be harvested in four month, we can optimize applications now!