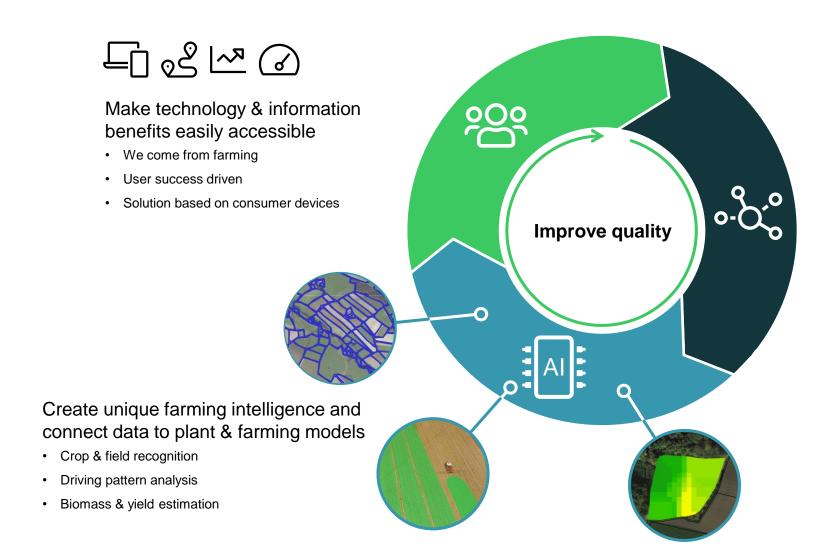

### **A Continuous Technology Improvement Circle**

THE FARMDOK WAY!

### Integrate data sources and make information shareable

- · Weather data
- · Remote sensing
- · API integration
- · Farming data