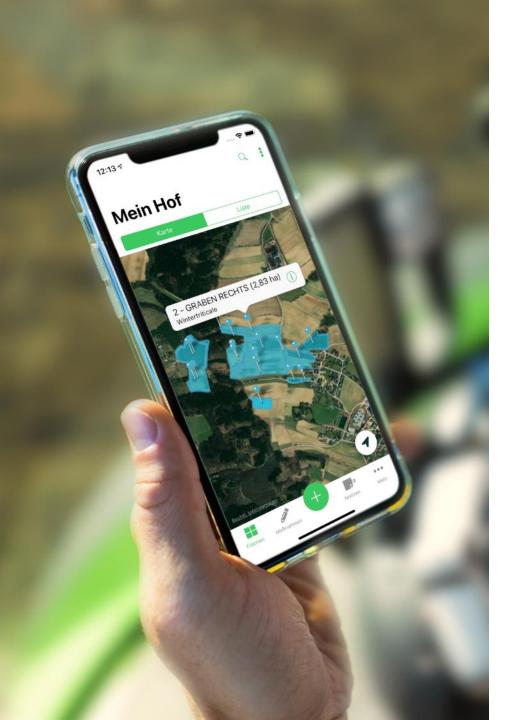

We lead the digital revolution in agriculture

## **Boost Agriculture by Data Driven Decisions!**

The value of Big Data & AI to sustainability and performance.

## Farmdok is the SaaS Platform for Agricultural Production



### BENEFITS FROM BIG DATA & AI IN AGRICULTURE

#### WE ENABLE GLOBAL STRATEGIES

identify crops, estimate yields and provide data for your risk assessments, business strategies and policy decision and direction.

### WE SUPPORT COLLABORATION

act as a data hub and support the collaboration of farmers and buyers, and provide data for optimization of logistics and resource management.

### WE OPTIMIZE FARMING

with an all-in-one farm management solution and unique precision farming technologies which increase yields and reduce costs.



### **A Continuous Technology