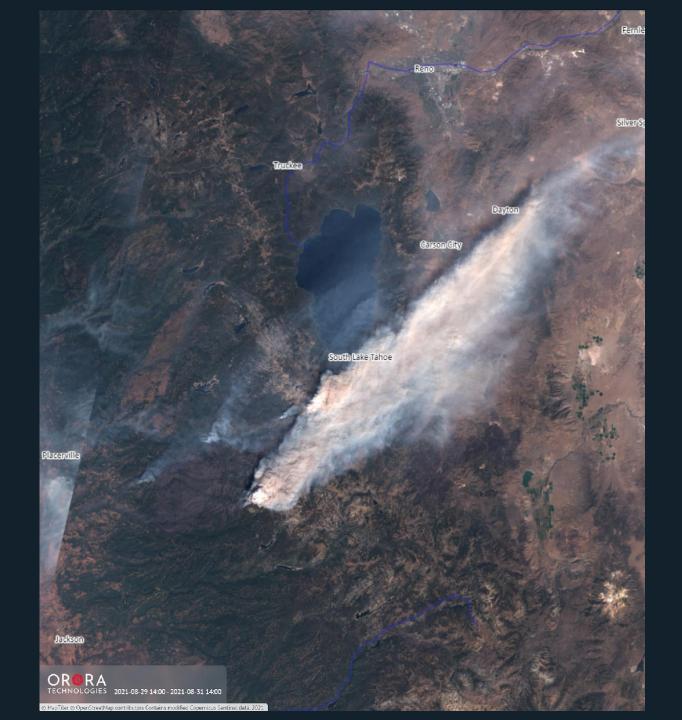

# ORORA TECHNOLOGIES

Wildfire Detection & Monitoring from Space

Dr.-Ing. Martin Langer
CTO OroraTech

## Company Profile

- Founded 2018 in Munich/Germany
- Spin-off from the Technical University of Munich
- Grown to a team of over 70 international team members
- Successfully raised >7 Mio € in Seed & Series A Round













#### Our Data Sources

Airplanes)



#### We Transform Raw Data Into Actionable Insights







#### User Interface



### We Provide You With a Single, Easy-to-use Platform









## First Glimpse on FOREST-1 data

FOREST-1 Mission Success



## Wildfire detection



#### NewSpace Intelligence for a Sustainable Earth

#### Thank You for Your Attention!



Dr.-Ing. Martin Langer
CTO
martin.langer@ororatech.com