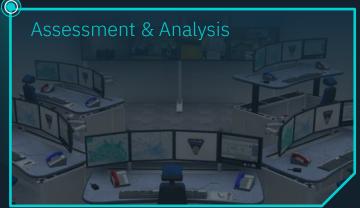

# ORORA TECHNOLOGIES

Wildfire Detection & Monitoring from Space

Dr.-Ing. Martin Langer
CTO OroraTech

## Company Profile

- Founded 2018 in Munich/Germany
- Spin-off from the Technical University of Munich
- Grown to a team of over 70 international team members
- Successfully raised >7 Mio € in Seed & Series A Round













#### Our Data Sources

Airplanes)



#### We Transform Raw Data Into Actionable Insights







#### User Interface



### We Provide You With a Single, Easy-to-use Platform









## First Glimpse on FOREST-1 data

FOREST-1 Mission Success



## Wildfire detection



#### NewSpace Intelligence for a Sustainable Earth

#### Thank You for Your Attention!



Dr.-Ing. Martin Langer
CTO
martin.langer@ororatech.com