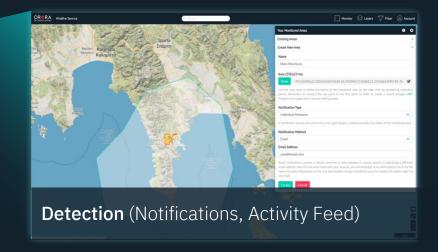

# ORORA TECHNOLOGIES

Wildfire Detection & Monitoring from Space

Dr.-Ing. Martin Langer
CTO OroraTech

## Company Profile

- Founded 2018 in Munich/Germany
- Spin-off from the Technical University of Munich
- Grown to a team of over 70 international team members
- Successfully raised >7 Mio € in Seed & Series A Round













#### Our Data Sources

Airplanes)



#### We Transform Raw Data Into Actionable Insights







#### User Interface



### We Provide You With a Single, Easy-to-use Platform









## First Glimpse on FOREST-1 data

FOREST-1 Mission Success



## Wildfire detection



#### NewSpace Intelligence for a Sustainable Earth

#### Thank You for Your Attention!



Dr.-Ing. Martin Langer
CTO
martin.langer@ororatech.com