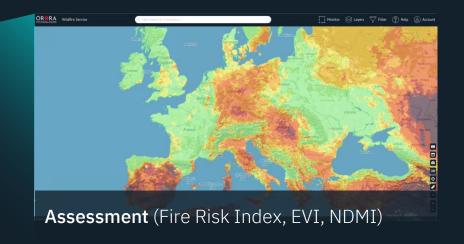

# ORORA TECHNOLOGIES

Wildfire Detection & Monitoring from Space

Dr.-Ing. Martin Langer
CTO OroraTech

## Company Profile

- Founded 2018 in Munich/Germany
- Spin-off from the Technical University of Munich
- Grown to a team of over 70 international team members
- Successfully raised >7 Mio € in Seed & Series A Round













#### Our Data Sources

Airplanes)



#### We Transform Raw Data Into Actionable Insights







#### User Interface



### We Provide You With a Single, Easy-to-use Platform









## First Glimpse on FOREST-1 data

FOREST-1 Mission Success



## Wildfire detection



#### NewSpace Intelligence for a Sustainable Earth

#### Thank You for Your Attention!



Dr.-Ing. Martin Langer
CTO
martin.langer@ororatech.com