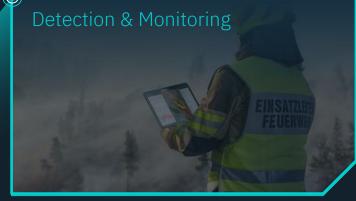

# ORORA TECHNOLOGIES

Wildfire Detection & Monitoring from Space

Dr.-Ing. Martin Langer
CTO OroraTech

## Company Profile

- Founded 2018 in Munich/Germany
- Spin-off from the Technical University of Munich
- Grown to a team of over 70 international team members
- Successfully raised >7 Mio € in Seed & Series A Round













#### Our Data Sources

Airplanes)



#### We Transform Raw Data Into Actionable Insights







#### User Interface



### We Provide You With a Single, Easy-to-use Platform









## First Glimpse on FOREST-1 data

FOREST-1 Mission Success



## Wildfire detection



#### NewSpace Intelligence for a Sustainable Earth

#### Thank You for Your Attention!



Dr.-Ing. Martin Langer
CTO
martin.langer@ororatech.com