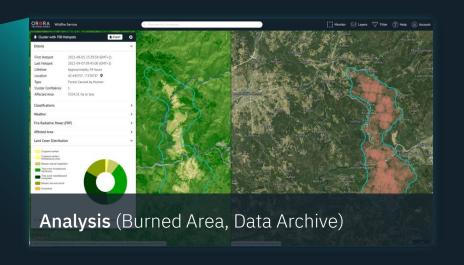

# ORORA TECHNOLOGIES

Wildfire Detection & Monitoring from Space

Dr.-Ing. Martin Langer
CTO OroraTech

## Company Profile

- Founded 2018 in Munich/Germany
- Spin-off from the Technical University of Munich
- Grown to a team of over 70 international team members
- Successfully raised >7 Mio € in Seed & Series A Round













#### Our Data Sources

Airplanes)



#### We Transform Raw Data Into Actionable Insights







#### User Interface



### We Provide You With a Single, Easy-to-use Platform









## First Glimpse on FOREST-1 data

FOREST-1 Mission Success



## Wildfire detection



#### NewSpace Intelligence for a Sustainable Earth

#### Thank You for Your Attention!



Dr.-Ing. Martin Langer
CTO
martin.langer@ororatech.com