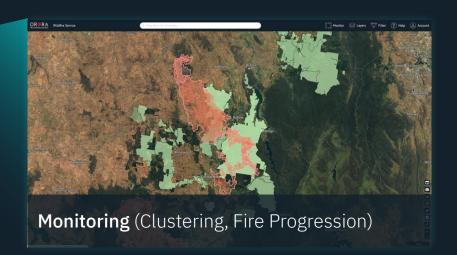

# ORORA TECHNOLOGIES

Wildfire Detection & Monitoring from Space

Dr.-Ing. Martin Langer
CTO OroraTech

## Company Profile

- Founded 2018 in Munich/Germany
- Spin-off from the Technical University of Munich
- Grown to a team of over 70 international team members
- Successfully raised >7 Mio € in Seed & Series A Round













#### Our Data Sources

Airplanes)



#### We Transform Raw Data Into Actionable Insights







#### User Interface



### We Provide You With a Single, Easy-to-use Platform









## First Glimpse on FOREST-1 data

FOREST-1 Mission Success



## Wildfire detection



#### NewSpace Intelligence for a Sustainable Earth

#### Thank You for Your Attention!



Dr.-Ing. Martin Langer
CTO
martin.langer@ororatech.com