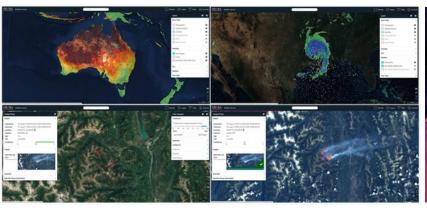

# ORORA TECHNOLOGIES

Wildfire Detection & Monitoring from Space

Dr.-Ing. Martin Langer
CTO OroraTech

## Company Profile

- Founded 2018 in Munich/Germany
- Spin-off from the Technical University of Munich
- Grown to a team of over 70 international team members
- Successfully raised >7 Mio € in Seed & Series A Round













#### Our Data Sources

Airplanes)



#### We Transform Raw Data Into Actionable Insights







#### User Interface



### We Provide You With a Single, Easy-to-use Platform









## First Glimpse on FOREST-1 data

FOREST-1 Mission Success



## Wildfire detection



#### NewSpace Intelligence for a Sustainable Earth

#### Thank You for Your Attention!



Dr.-Ing. Martin Langer
CTO
martin.langer@ororatech.com