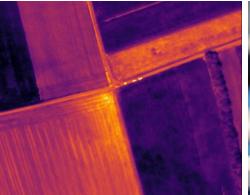

## First Glimpse on FOREST-1 data

FOREST-1 Mission Success

## Wildfire detection