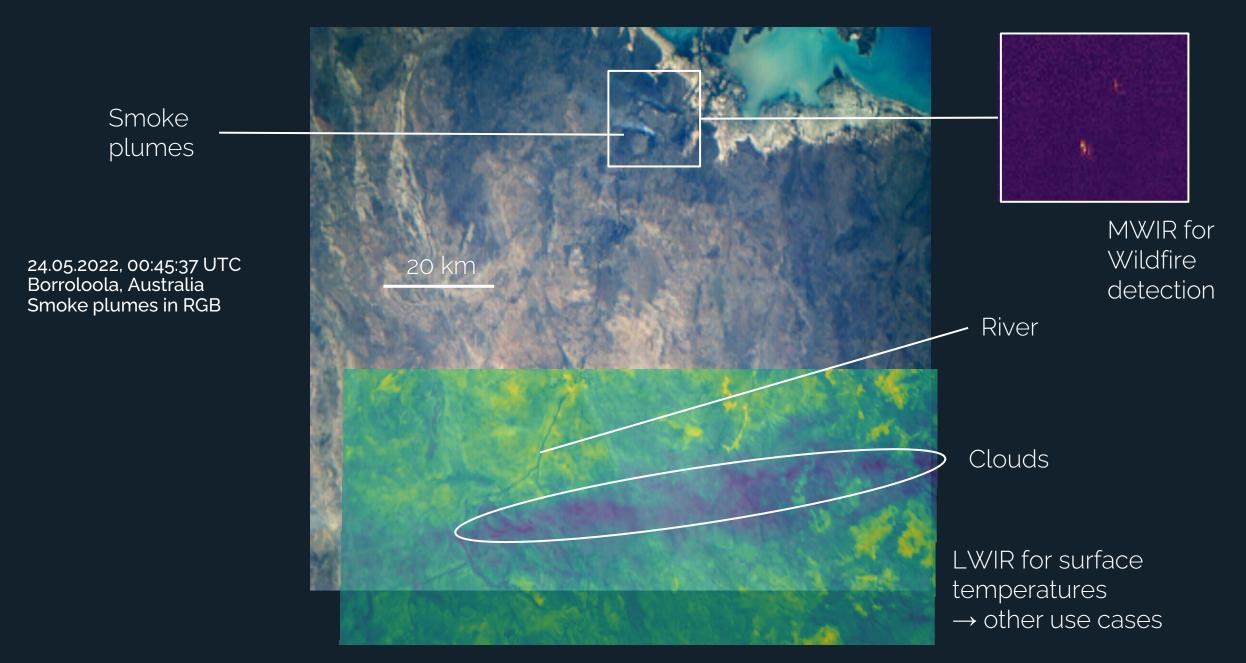

## First Glimpse on FOREST-1 data

FOREST-1 Mission Success

## Wildfire detection