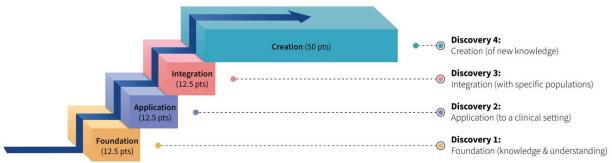

# Space health for medical students launches in Melbourne

Dr Rowena Christiansen
Topic Coordinator and Lecturer,
Department of Medical Education





## The restructured MD program from 2022

#### Redesigned MD course structure







## Human health in the space environment



#### **Year 1 MD Discovery Topics - choices**

- Death and Dying (50 Learners)
  - Teaching & Learning in Medicine
     (22 Learners)
- Rural Health (18 Learners)
- Sexual Health (63 Learners)











- Discover Cancer (44 Learners)
- Foundations in Translational Medicine (65 Learners)
- Human health in the space environment (32 Learners)

This topic will enable students to explore how human physiology responds to the space environment - how and why each body system adapts, and corresponding 'countermeasures'.

This year-long mission will span space as an extreme environment, lessons from the history of human spaceflight, and the remaining challenges for humans journeying beyond to the Moon and Mars.

It will highlight the translational po