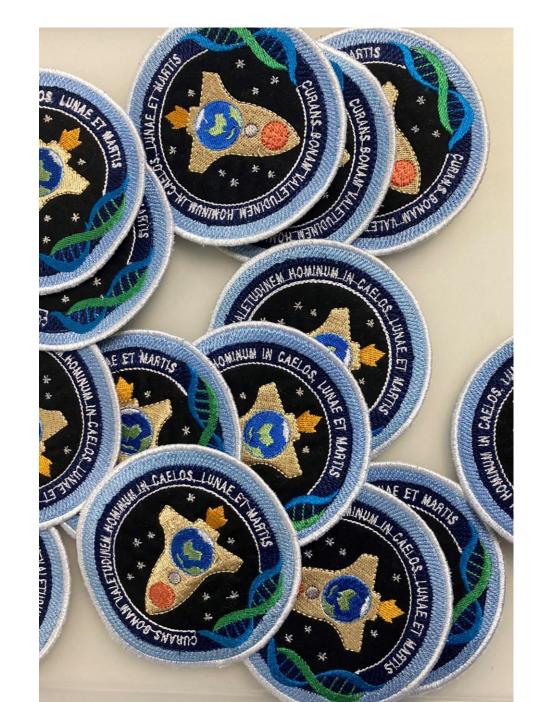

The Latin means "caring for good health of humans who fly out into the heavens, to the Moon and Mars".