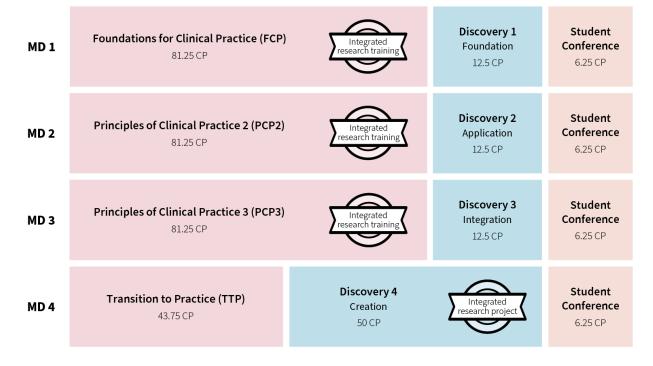

# Space health for medical students launches in Melbourne

Dr Rowena Christiansen
Topic Coordinator and Lecturer,
Department of Medical Education





## The restructured MD program from 2022

#### Redesigned MD course structure







## Human health in the space environment



#### **Year 1 MD Discovery Topics - choices**

- Death and Dying (50 Learners)
  - Teaching & Learning in Medicine
     (22 Learners)
- Rural Health (18 Learners)
- Sexual Health (63 Learners)











- Discover Cancer (44 Learners)
- Foundations in Translational Medicine (65 Learners)
- Human health in the space environment (32 Learners)

This topic will enable students to explore how human physiology responds to the space environment - how and why each body system adapts, and corresponding 'countermeasures'.

This year-long mission will span space as an extreme environment, lessons from the history of human spaceflight, and the remaining challenges for humans journeying beyond to the Moon and Mars.

It will highlight the translational