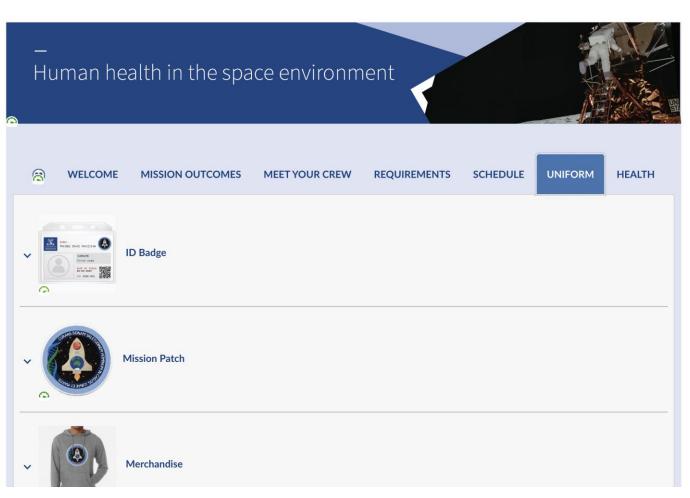

c would be ideal for students who have a real interest in space medicine or those who want to develop further their understanding of physiology.



### Human health in the space environment

#### **Learning outcomes:**

- Describe how human physiology adapts to the space environment.
- Understand the important role that gravity plays in normal physiological homeostasis.
- Identify the major physiological and psychological challenges for humans living and working in space.
- Describe some of the countermeasures currently in use and recognise their terrestrial translational potential.
- Understand that lessons are learned from both the history of human spaceflight and ongoing research.



The Latin means "caring for good health of humans who fly out into the heavens, to the Moon and Mars".







#### D1\_SpaceHealth2022\_005 A+











## Human health in the space environment

| Dates            | MD Week  |                    | Space Health (24)  |                        |                    |