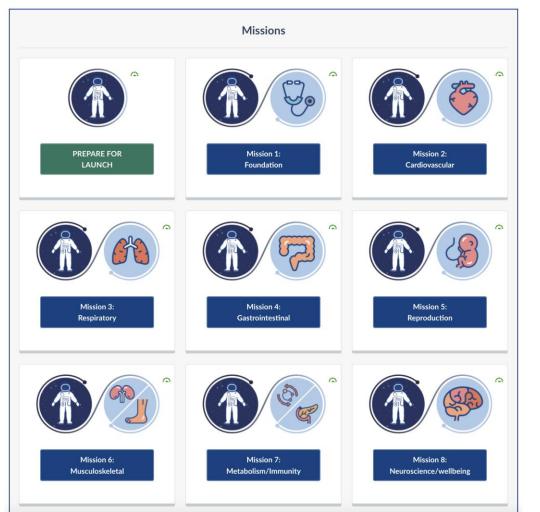

This topic will enable students to explore how human physiology responds to the space environment - how and why each body system adapts, and corresponding 'countermeasures'.

This year-long mission will span space as an extreme environment, lessons from the history of human spaceflight, and the remaining challenges for humans journeying beyond to the Moon and Mars.

#### **Learning outcomes:**

- Describe how human physiology adapts to the space environment.
- Understand the important role that gravity plays in normal physiological homeostasis.
- Identify the major physiological and psychological challenges for humans living and working in space.
- Describe some of the countermeasures currently in use and recognise their terrestrial translational potential.
- Understand that lessons are learned from both the history of human spaceflight and ongoing research.