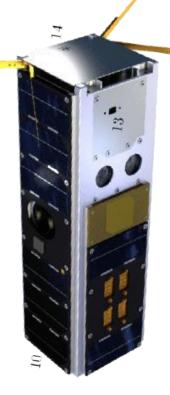

#### High School Satellite: MUNAL

9 High School Students builds 1U CubeSat Munal

• Mission: Dual AI RGB and NIR Camera, Inhouse COM/OBC Demo.