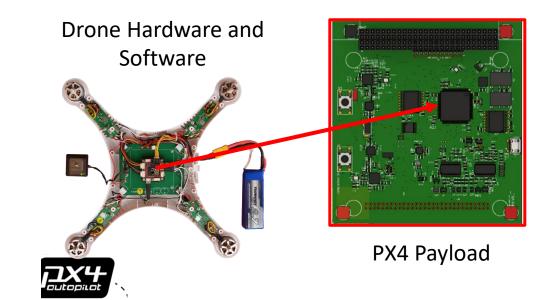

#### PHI-I Payload

- Nepal's LoRa Payload Mission
- Integrated Bus System for CubeSat

CubeSat Constellation in Low Earth Orbit

☐ Satellite System-on-Chip Demonstration Mission

**PX4 Demonstration Mission** 

"Design a payload for CubeSat which contributes in nextgeneration capacity building for in-house satellite development in Nepal"