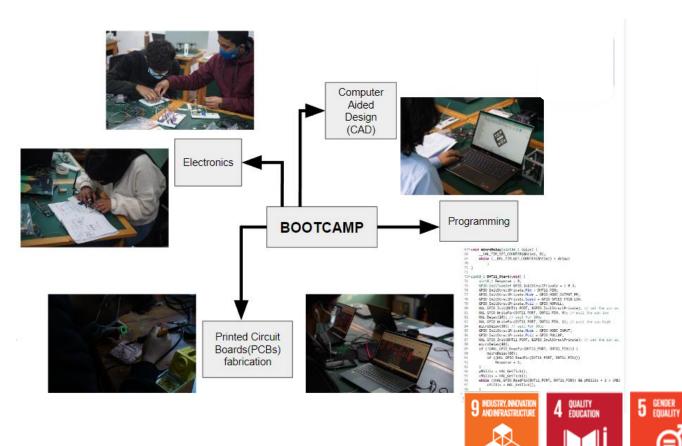

#### Antarikchya Pratisthan Nepal

"Train space engineers and R&D in space technology in Nepal"

- 8 Senior Engineers
- 9 High School Students
- 13 interns [Undergrads, Trainee]

#### **Next Generation Space Activity**

### TINKER L-**/\** B

Grade 3-7

PaperSat Art Program

Grade 6-10

Tinker Lab S-PBL Electronics Lab Program

Grade 7-12

SastoCube Satellite Program

Grade 11-12