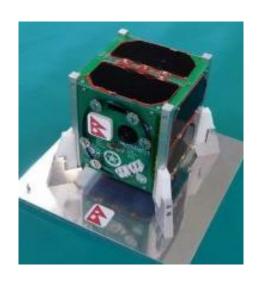

#### KITSUNE GST Installation for Early Flood Warning

- Ground Sensor Terminal (GST) for KITSUNE Store and Forward mission
- Installed in Melamchi River
- Handover to Melamchi
   Municipality

#### GST Melamchi River Data