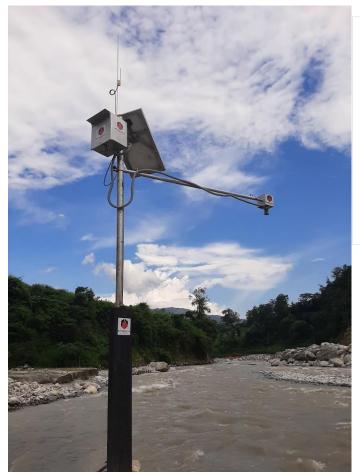

#### KITSUNE GST Installation for Early Flood Warning

- Ground Sensor Terminal (GST) for KITSUNE Store and Forward mission
- Installed in Melamchi River
- Handover to Melamchi
   Municipality

#### GST Melamchi River Data