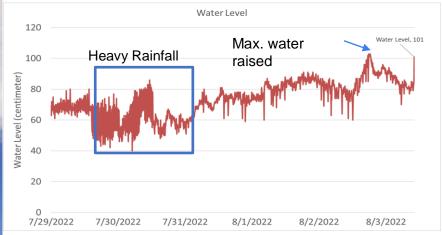

#### KITSUNE GST Installation for Early Flood Warning

- Ground Sensor Terminal (GST) for KITSUNE Store and Forward mission
- Installed in Melamchi River
- Handover to Melamchi
   Municipality

#### GST Melamchi River Data