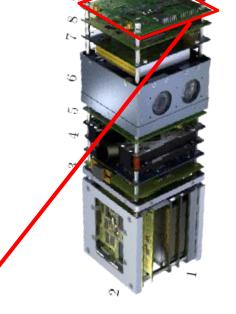

on Founded in 2021, Dr. Abhas Maskey



"Vision 2050: a vision to launch Nepal's First Astronaut in Space by 2050"







**GS Operation of BIRDS-3 and BIRDS-4** 

#### Antarikchya Pratisthan Nepal



"Train space engineers and R&D in space technology in Nepal"

- 8 Senior Engineers
- 9 High School Students
- 13 interns [Undergrads, Trainee]



#### **Next Generation Space Activity**





### TINKER L-**/\** B

Grade 3-7



PaperSat Art Program

Grade 6-10



Tinker Lab S-PBL Electronics Lab Program

Grade 7-12



SastoCube Satellite Program

Grade 11-12



Nepal's 1st High School CubeSat









#### **Danfe Space Mission**











 Design, and build a mission payload for a 3U CubeSat, Multi Payload CubeSat Platform (MPCP), to be launched within 2023

3U Satellite, INSTED Thailand







Picture for Reference only









Source: Aalto-1, multi-payload CubeSat: Design, integration and launch

#### KITSUNE GST Installation for Early Flood Warning



- Ground Sensor Terminal (GST) for KITSUNE Store and Forward mission
- Installed in Melamchi River
- Handover to Melamchi
   Municipality





#### GST Melamchi River Data





#### High School Satellite: MUNAL



9 High School Students builds 1U CubeSat Munal

• Mission: Dual AI RGB and NIR Camera, Inhouse COM/OBC Demo.





#### PHI-I Payload



- Nepal's LoRa Payload Mission
- Integrated Bus System for CubeSat

CubeSat Constellation in Low Earth Orbit



☐ Satellite System-on-Chip Demonstration Mission



**PX4 Demonstration Mission** 









"Design a payload for CubeSat which contributes in nextgeneration capacity bu