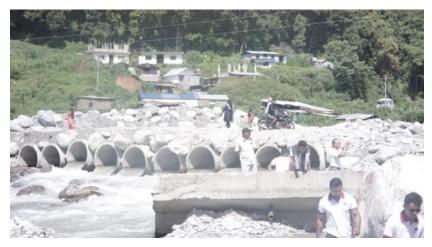

#### KITSUNE GST Installation for Early Flood Warning

- Ground Sensor Terminal (GST) for KITSUNE Store and Forward mission
- Installed in Melamchi River
- Handover to Melamchi
   Municipality