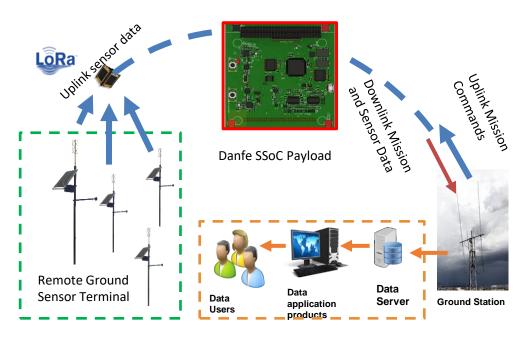

#### PHI-I Payload

- Nepal's LoRa Payload Mission
- Integrated Bus System for CubeSat

CubeSat Constellation in Low Earth Orbit

☐ Satellite System-on-Chip Demonstration Mission

**PX4 Demonstration Mission** 

"Design a payload for CubeSat which contributes in nextgeneration capacity building for in-house satellite development in Nepal"