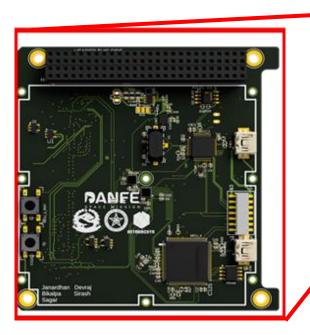

#### PHI-I Payload

- Nepal's LoRa Payload Mission
- Integrated Bus System for CubeSat

CubeSat Constellation in Low Earth Orbit

☐ Satellite System-on-Chip Demonstration Mission

**PX4 Demonstration Mission** 

"Design a payload for CubeSat which contributes in nextgeneration capacity building for in-house satellite development in Nepal"