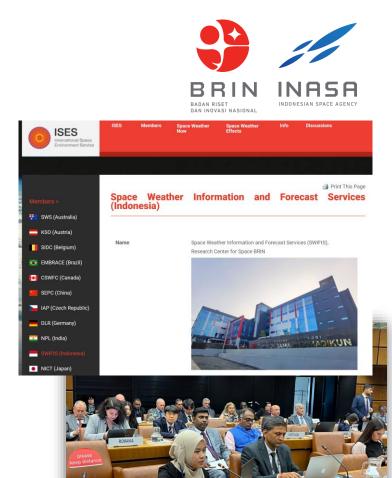

Since 2016 LAPAN is actively involved in the International Space Environment Services (ISES), by specifically conducting research and application of SWx in Indonesia, to support the operation of space weather (as mandated by ICAO Annex 3 Amendment 78).