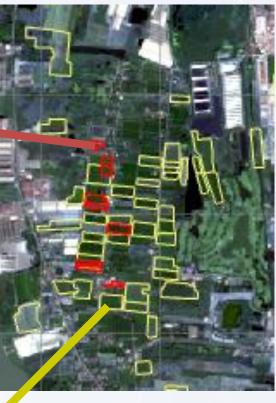

### Plot conditions

### Disaster

flood, drought, fire

Flooding

No

Flooding nearby (5 km.)

No

**Hotspot** 

No

Hotspot nearby (5 km.)

Yes

Drought

Yes

Drought nearby (5 km.)

Yes

**Extracted from Satellite images** 