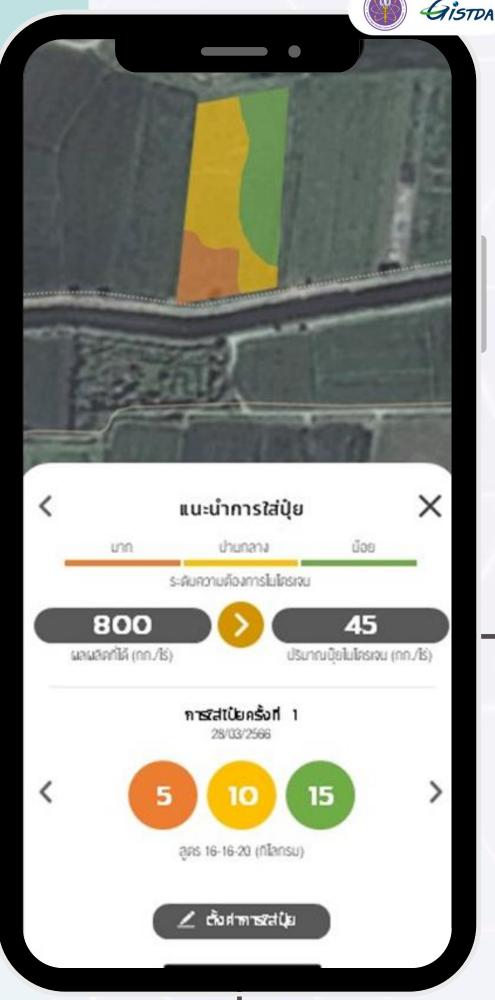

### Nitrogen Requirement

\*Available for paddy fields only
Fertilizer (Nitrogen) Prescription Map