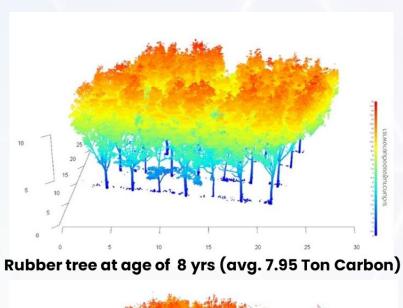

### Estimate Carbon Stock in Para Rubber fields

หมายเหตุ: ปริมาณการกักเก็บคาร์บอนและปริมาณมวลชีวภาพ เป็นการประมวลผลเบื้องต้นจากข้อมูลไลดาร่ ทั้งนี้จำเป็นต้องใชข้อมูลด้านอื่นๆ ประกอบการวิเคราะห์เพิ่มเติม