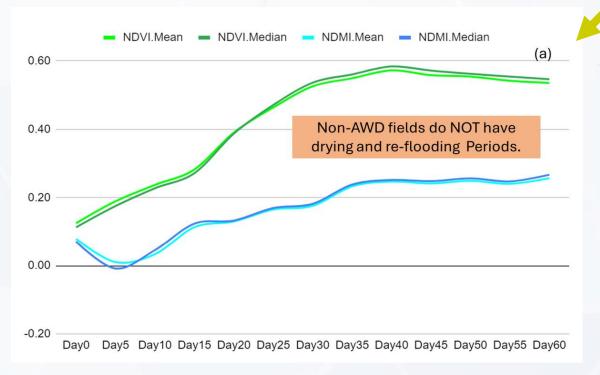

### NDVI and NDMI of non-AWD Paddy fields

### Evaluating AWD method in Paddy fields