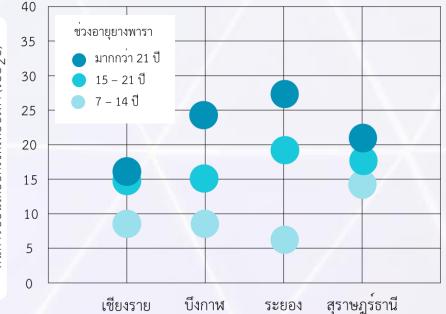

### Estimate Carbon Stock in Para Rubber fields

หมายเหตุ: ปริมาณการกักเก็บคาร์บอนและปริมาณมวลชีวภาพ เป็นการประมวลผลเบื้องต้นจากข้อมูลไลดาร่ ทั้งนี้จำเป็นต้องใชข้อมูลด้านอื่นๆ ประกอบการวิเคราะห์เพิ่มเติม