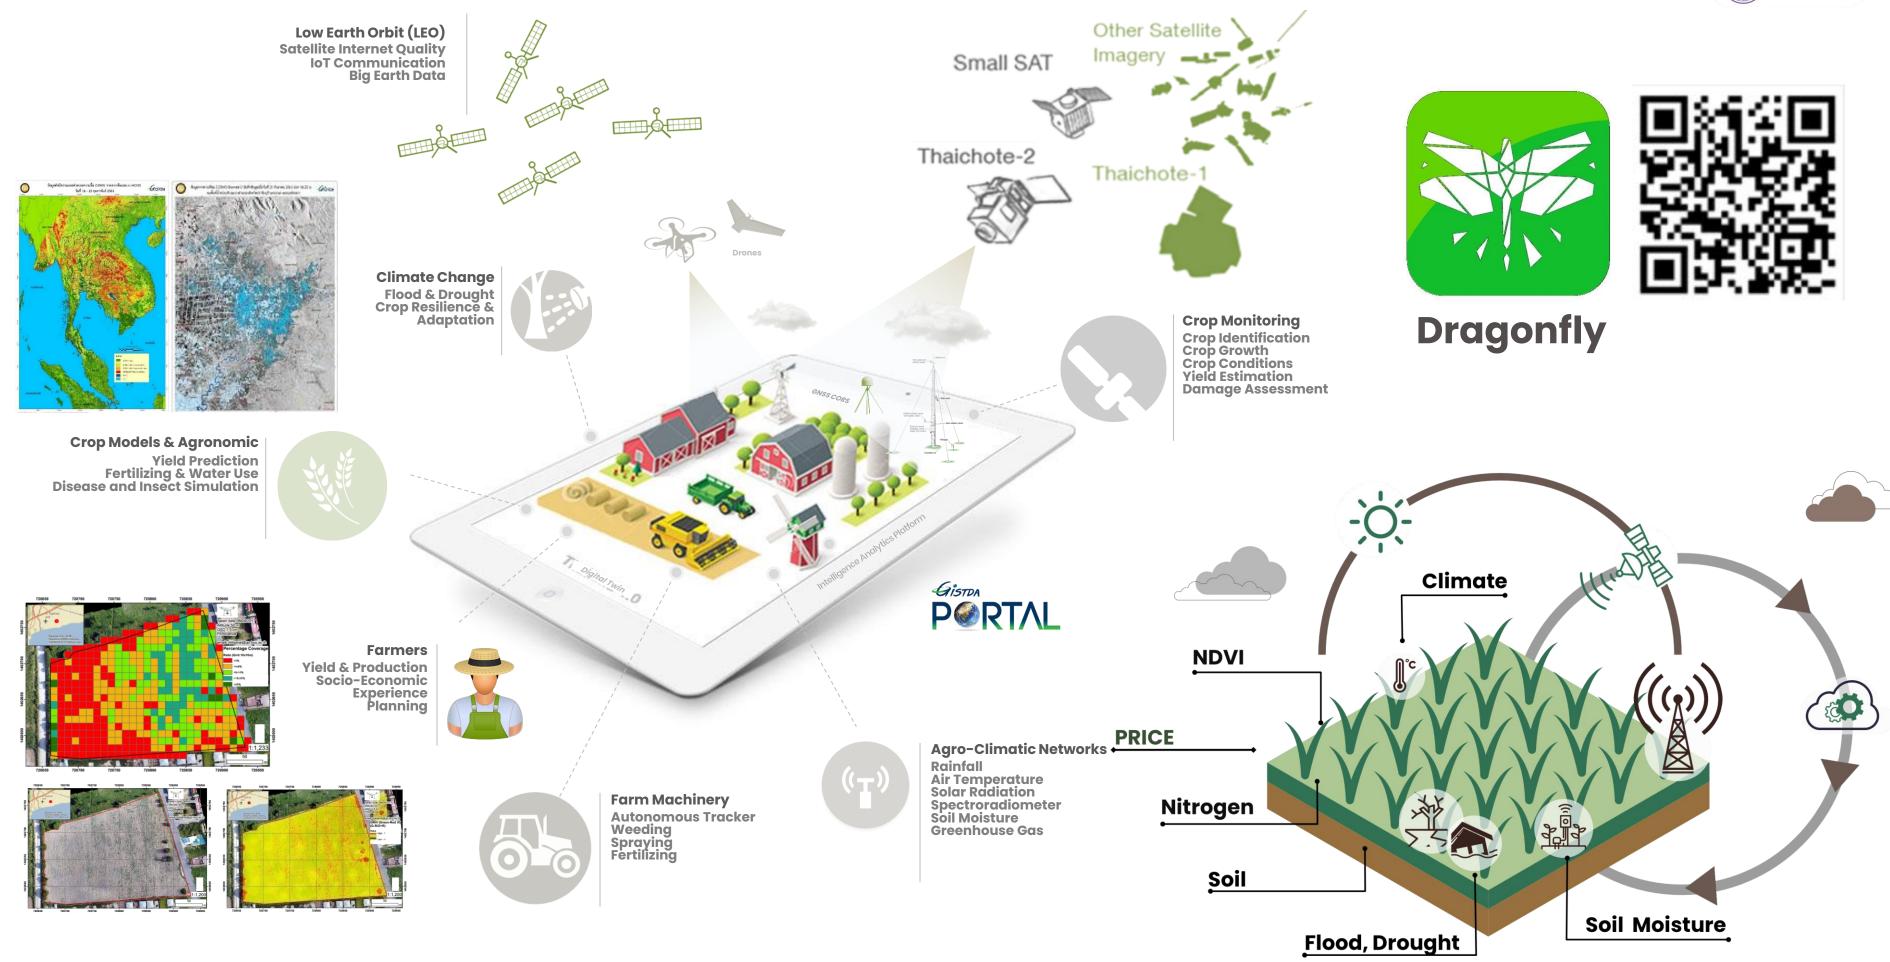

# DRAGONELY

Sirikul Hutasavi, Ph.D.

Head of Agricultural Economics and Geo-Social Division, GISTDA, Thailand

### GECONOMIC Crops

Monitoring System

**Bi-weekly:**Rice, Maize, Sugarcane, Cassava

Annually:
Para Rubber, Oil Palm

Nation-wide

**Skilled Users:**Public, Private, Education

at Country Level

Start Journey

## DRAGONFLY

Satellite-based insight for farm management

2nd Month

3<sup>rd</sup> Month

Ath Month

# Growth Monitoring

Provide data every 5 days (NDVI)

### Nitrogen Requirement

\*Available for paddy fields only
Fertilizer (Nitrogen) Prescription Map

# Weather Conditions

Hourly and 7 days forecast

Seeding, Fertilizing, and Harvesting

\*Meteorological Department

### Production's Market Price

 $\times$ 

Origin: Ministry of Commerce (https://data.moc.go.th)

**5% non-glutinious paddy (off season)** (บาท/ตัน)

U Lowest price: 10,500 ບາກ/ຕັບ

† Highest price: 10,700 Bath/ton

Data at 30 September 2024

**5% non-glutinious paddy (in-season)** (บาท/ตัน)

lowest price: 12,900 ບາກ/ຕັບ

↑ Highest price: 13,100 Bath/ton

Data at 29 February 2024

### Notebook

Record data on production results and expenses using a personal digital notebook.

Yield

**Prediction** 