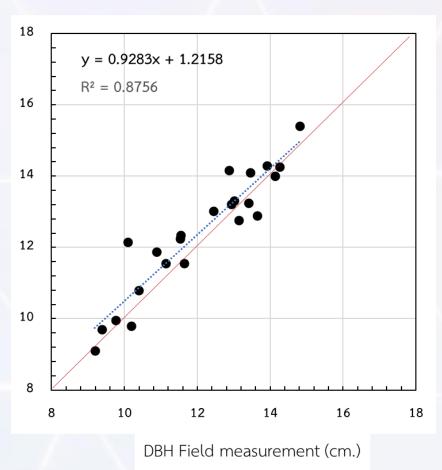

### Estimate Carbon Stock in Para Rubber fields

หมายเหตุ: ปริมาณการกักเก็บคาร์บอนและปริมาณมวลชีวภาพ เป็นการประมวลผลเบื้องต้นจากข้อมูลไลดาร่ ทั้งนี้จำเป็นต้องใชข้อมูลด้านอื่นๆ ประกอบการวิเคราะห์เพิ่มเติม