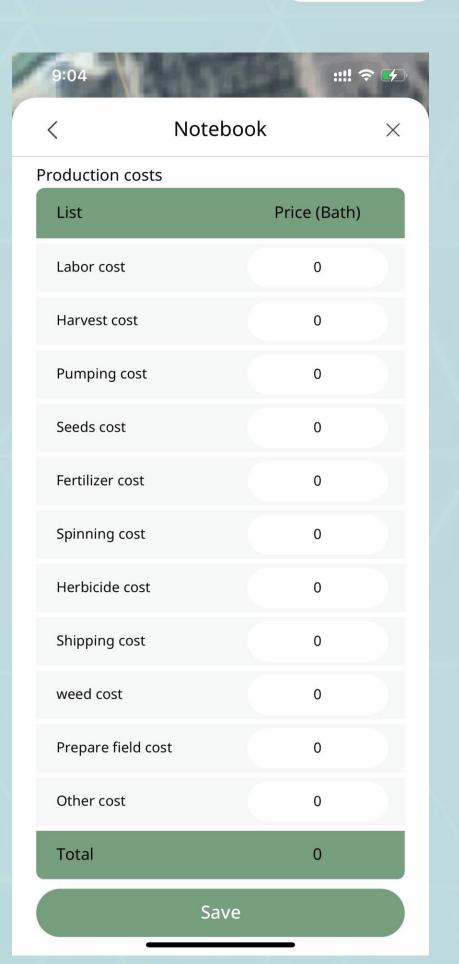

### Note book

### Notebook

Record data on production results and expenses using a personal digital notebook.

Yield

**Prediction** 