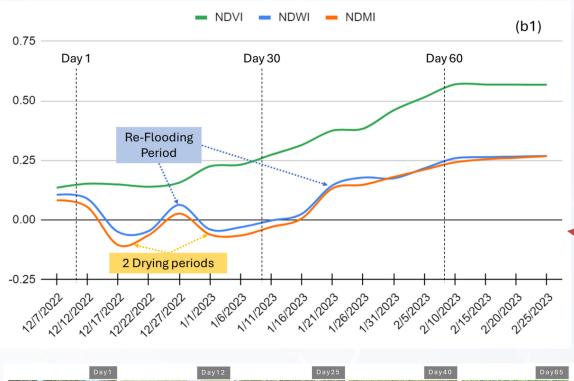

### NDVI and NDMI of AWD paddy field

### Evaluating AWD method in Paddy fields

# How does AWD work?