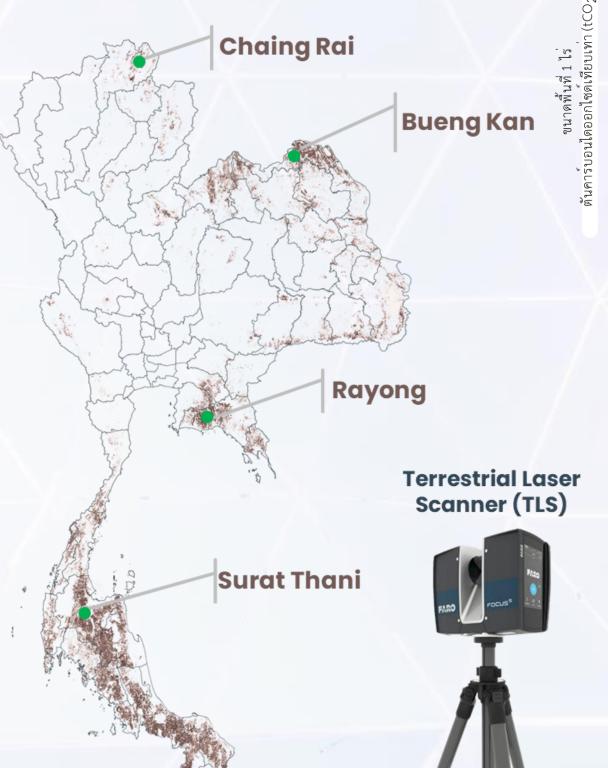

### Estimate Carbon Stock in Para Rubber fields

หมายเหตุ: ปริมาณการกักเก็บคาร์บอนและปริมาณมวลชีวภาพ เป็นการประมวลผลเบื้องต้นจากข้อมูลไลดาร่ ทั้งนี้จำเป็นต้องใชข้อมูลด้านอื่นๆ ประกอบการวิเคราะห์เพิ่มเติม