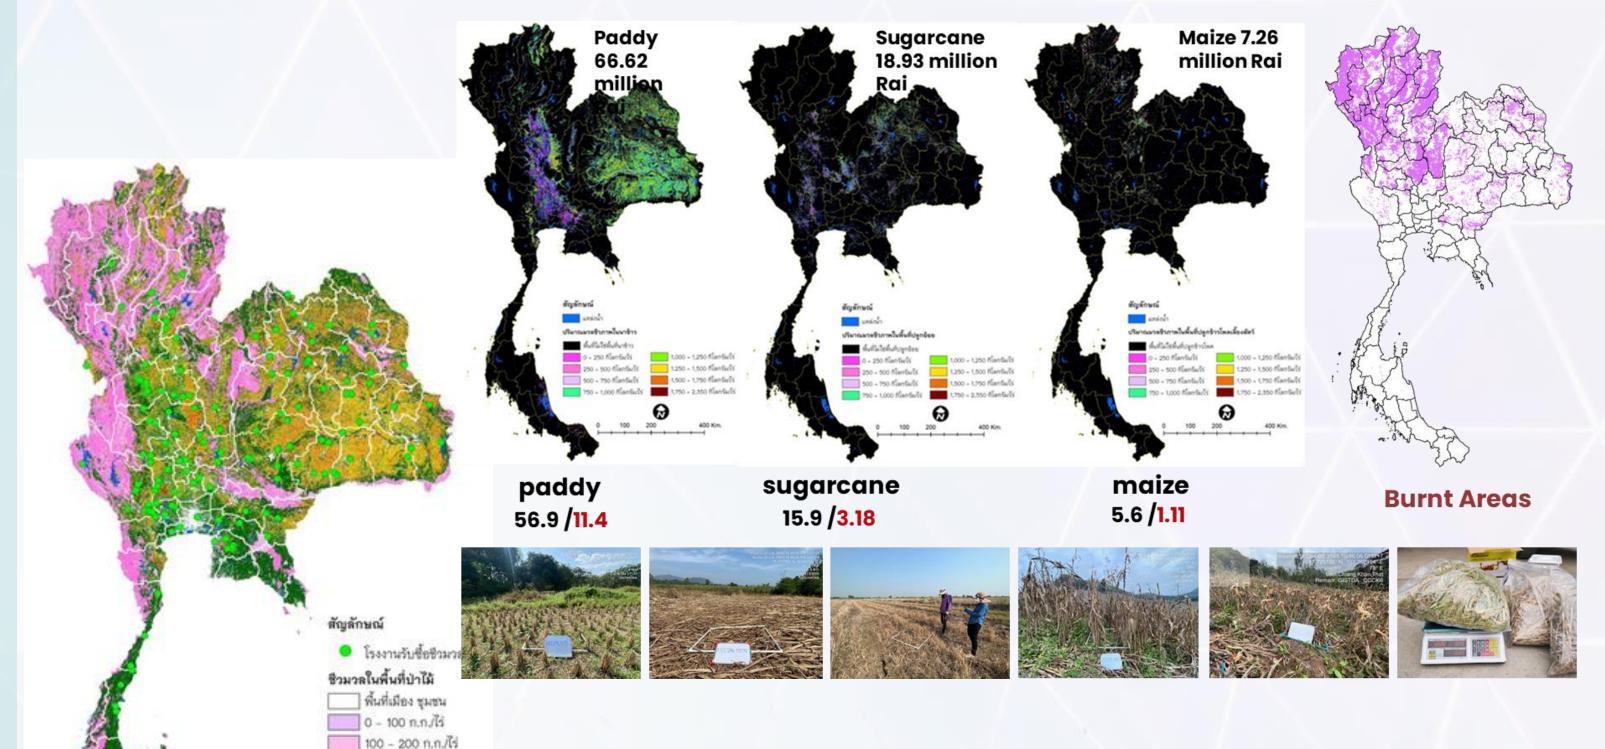

### Biomass and Agriculture Residuals (unit: Million Ton)

200 - 300 n.n./ld

750 - 1,000 ก.ก./ใร่ 1,000 - 1,500 ก.ก./ใร่

> 1,500 n.n./lsi

ชีวมวลในพื้นที่เกษตรกรรม 0 - 250 ก.ก./ไร่ 250 - 500 ก.ก./ไร่ Estimate Carbon Emission from burning in agricultural residuals