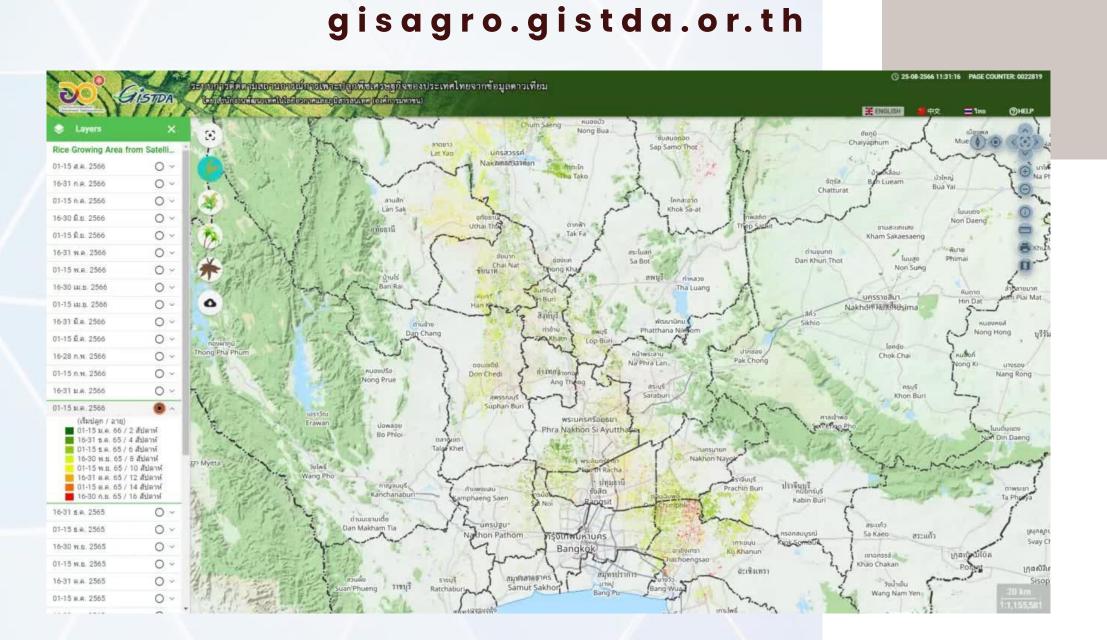

# Growth Monitoring

Provide data every 5 days (NDVI)

### Nitrogen Requirement

\*Available for paddy fields only
Fertilizer (Nitrogen) Prescription Map