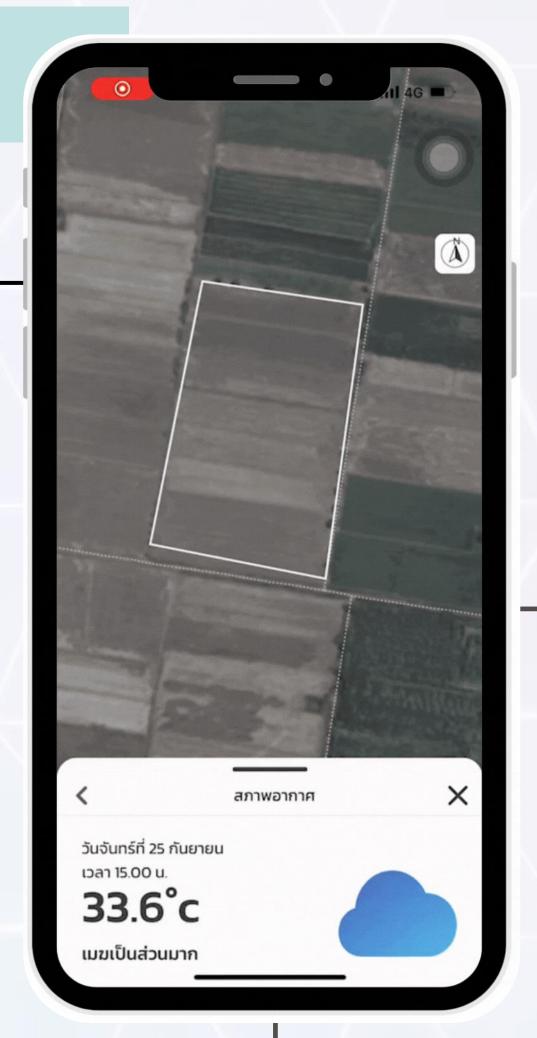

# Weather Conditions

Hourly and 7 days forecast

Seeding, Fertilizing, and Harvesting

\*Meteorological Department

# Weather Conditions

Hourly and 7 days forecast

\*Meteorological Department