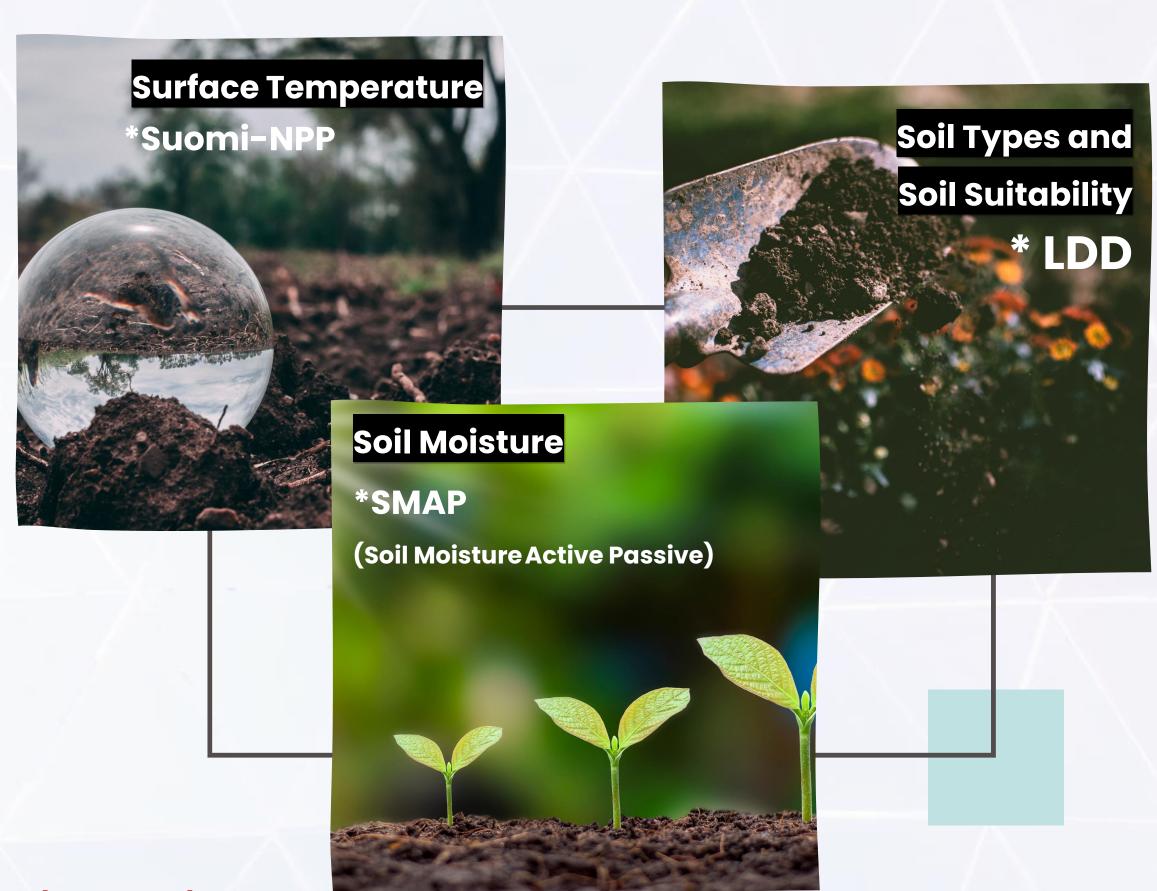

### Nitrogen Requirement

\*Available for paddy fields only
Fertilizer (Nitrogen) Prescription Map