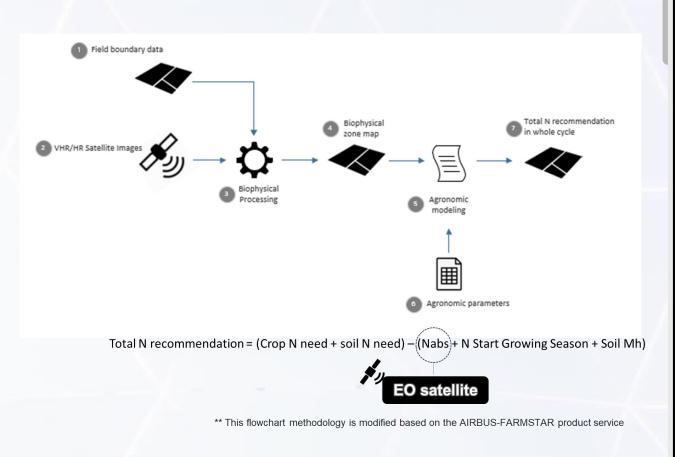

### Nitrogen Requirement

\*Available for paddy fields only
Fertilizer (Nitrogen) Prescription Map