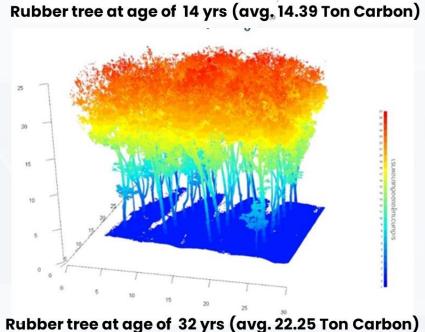

### Estimate Carbon Stock in Para Rubber fields

หมายเหตุ: ปริมาณการกักเก็บคาร์บอนและปริมาณมวลชีวภาพ เป็นการประมวลผลเบื้องต้นจากข้อมูลไลดาร่ ทั้งนี้จำเป็นต้องใชข้อมูลด้านอื่นๆ ประกอบการวิเคราะห์เพิ่มเติม