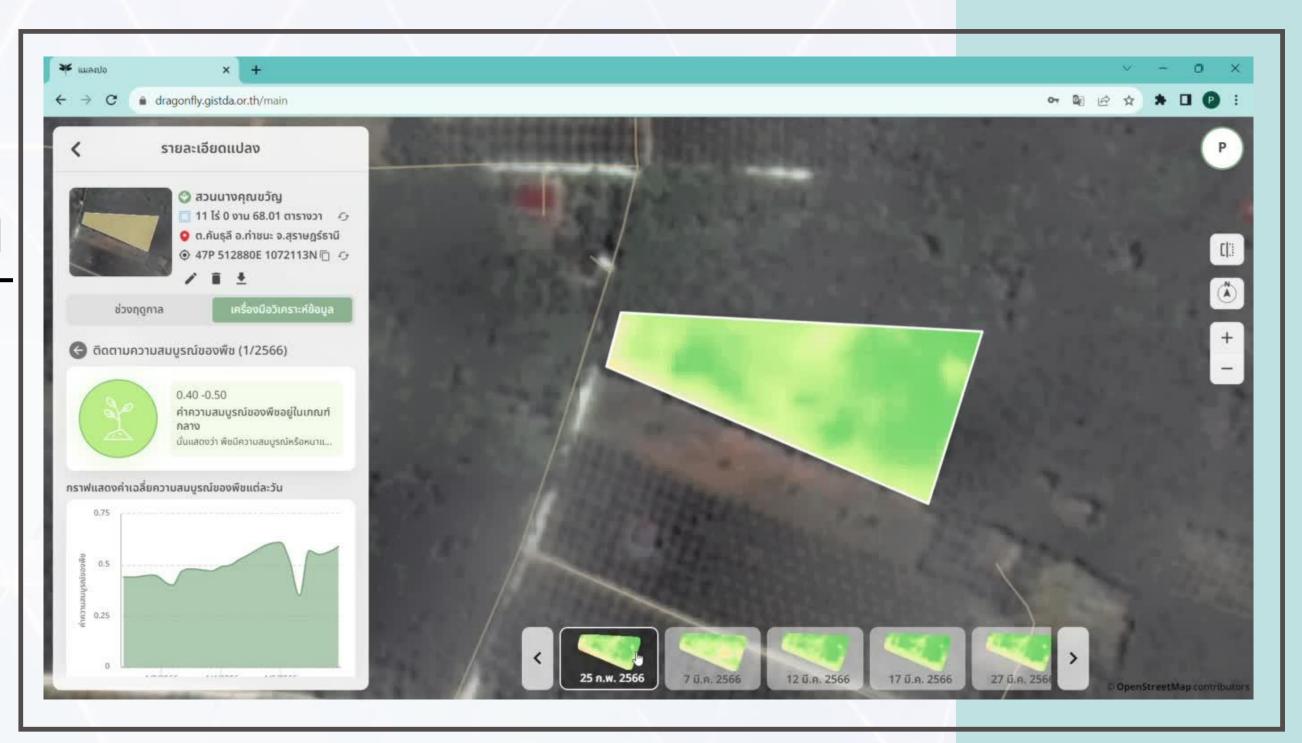

ing AWD method in Paddy fields



# How does AWD work?



### Carbon Credit



### Estimate Carbon Stock in Para Rubber fields















หมายเหตุ: ปริมาณการกักเก็บคาร์บอนและปริมาณมวลชีวภาพ เป็นการประมวลผลเบื้องต้นจากข้อมูลไลดาร่ ทั้งนี้จำเป็นต้องใชข้อมูลด้านอื่นๆ ประกอบการวิเคราะห์เพิ่มเติม



# **S**

# Carbon Credit

### Biomass and Agriculture Residuals (unit: Million Ton)





200 - 300 n.n./ld

750 - 1,000 ก.ก./ใร่ 1,000 - 1,500 ก.ก./ใร่

> 1,500 n.n./lsi

ชีวมวลในพื้นที่เกษตรกรรม 0 - 250 ก.ก./ไร่ 250 - 500 ก.ก./ไร่ Estimate Carbon Emission from burning in agricultural residuals





### Notify

# Weather Conditions

Hourly and 7 days forecast



\*Meteorological Department



# Web

### Application



### Mobile

### Application









# Growth Monitoring



**Para Rubber**