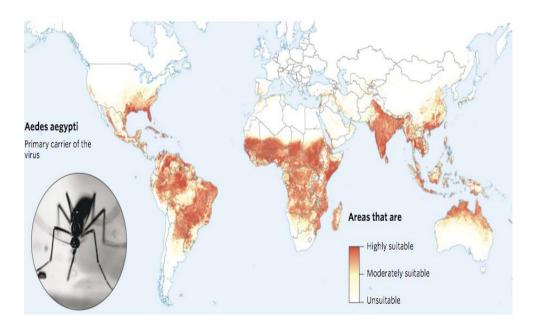

# AEDES (Dengue, Zika, Chikunguya) DENGUE

Source: sciencedirect.com

> 50 million/year people infected

40% of diseases on the planet