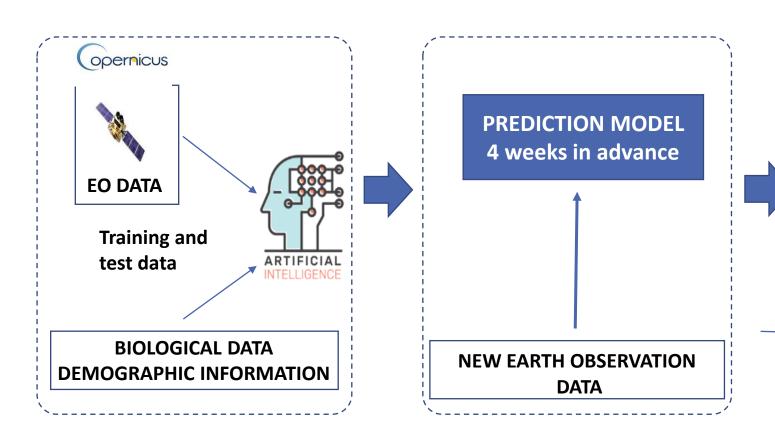

### **MONITORING SOLUTION ADOPTED**

**BACK-END** 

**FRONT-END** 

#### **EARTH OBSERVATION SATELLITES (EO)**

- accurate and timely information in wide areas.
- potential breeding sites spatial analysis
- Help to plan and support logistical emergency management
- Monitoring and updates of environmental parameters
- Logistical emergency management operations
- Mathematical model updates

### **DIPTERON PLATFORM (EO + AI)**

- More accurate results
- Much higher analytical results
- Lower cost benefit
- Reduced time for the result

Saves money by reducing the costs of campaigns and remediation actions