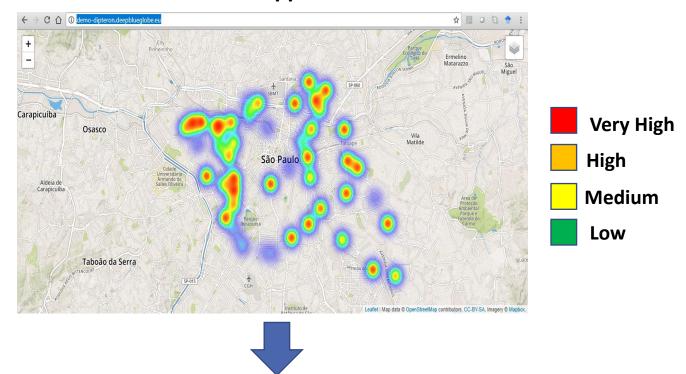

### **Dipteron São Paulo city map**

**WEB PLATFORM** 

# DIPTERON São Paulo city map Web Application

Early Warning System for Aedes Outbreaks
 MITIGATION ACTIONS

#### **INFORMATION SERVICES:**

- Advance localization of outbreaks
- Visualization of potential breeding sites
- Access number of cases in areas