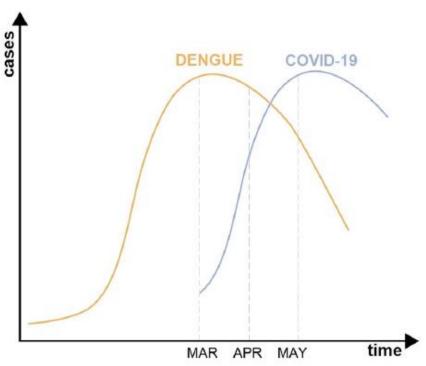

### BRAZIL (MAR - MAY 2020)

Source: Covid-19 and dengue fever: A dangerous combination for the health system in Brazil

Similar Clinical and laboratory features