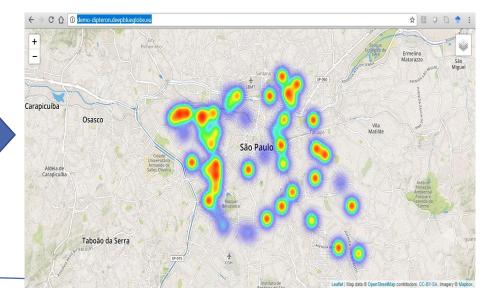

### **Dipteron São Paulo city map**

**WEB PLATFORM** 

# DIPTERON São Paulo city map Web Application

Early Warning System for Aedes Outbreaks
 MITIGATION ACTIONS

#### **INFORMATION SERVICES:**

- Advance localization of outbreaks
- Visualization of potential breeding sites
- Access number of cases in areas