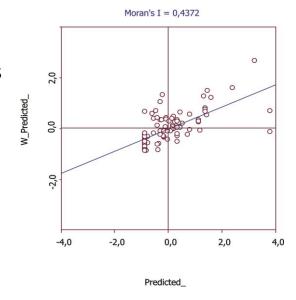

### **DIPTERON PLATFORM (EO + AI)**

- More accurate results
- Much higher analytical results
- Lower cost benefit
- Reduced time for the result

Saves money by reducing the costs of campaigns and remediation actions