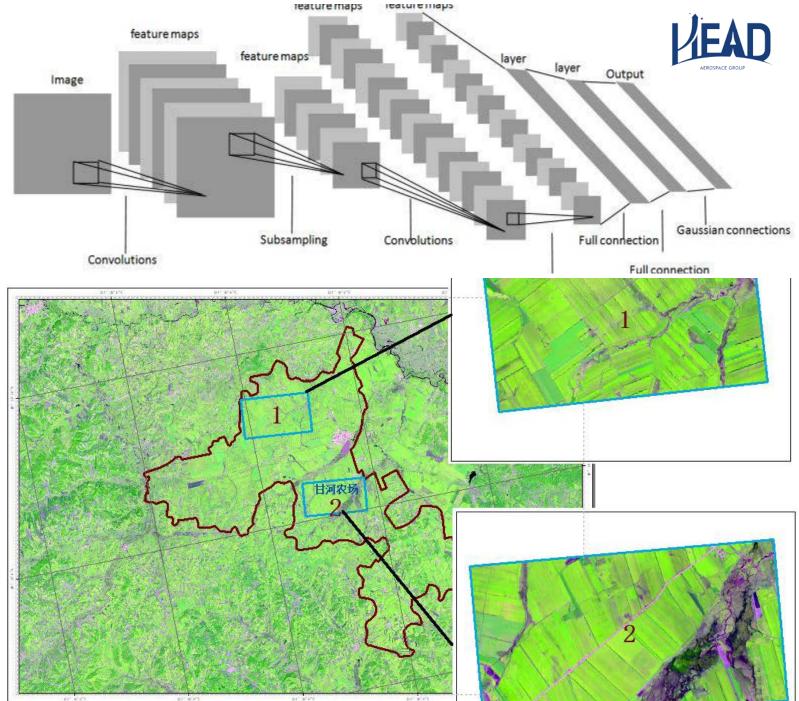

# BIG DATA & ARTIFICIAL INTELLIGENCE

We invest in:

BIG DATA MANAGEMENT to offer data collected from 17 Chinese civil Earth observation satellites

ARTIFICIAL INTELLIGENCE to let APPLICATION go beyond from data to information

GF CONSTELLATION (OPTIC, RADAR, HYPERSPECTRAL)

#### SOYBEAN YIELD PREDICTION

Sustainable development User case 1

Using satellite imagery + in-situ + Machine learning

Classification, Crop Plans, Feature classification, Vegetation indices for remote area in Inner Mongolia