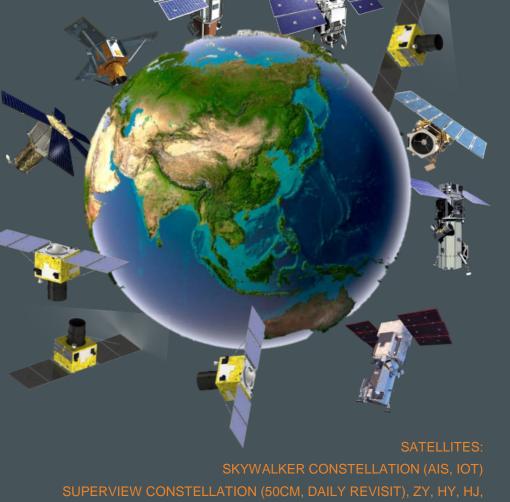

# BIG DATA & ARTIFICIAL INTELLIGENCE

We invest in:

BIG DATA MANAGEMENT to offer data collected from 17 Chinese civil Earth observation satellites

ARTIFICIAL INTELLIGENCE to let APPLICATION go beyond from data to information

GF CONSTELLATION (OPTIC, RADAR, HYPERSPECTRAL)