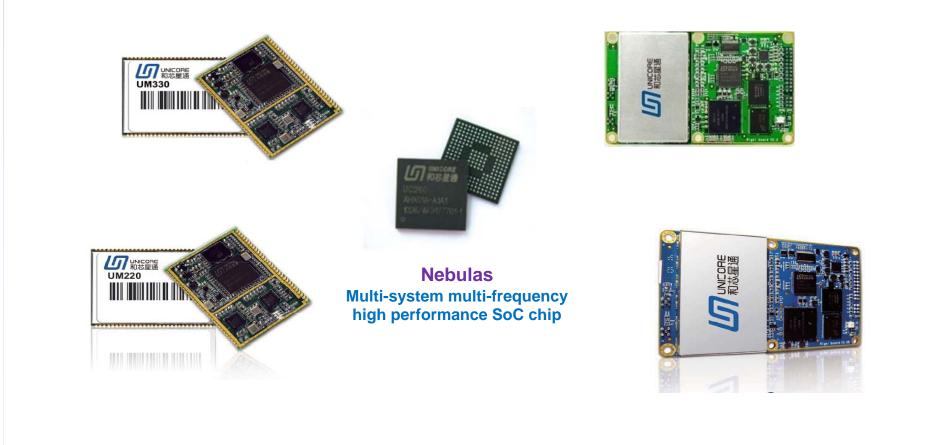

t of Ship** 



#### **The concept of Internet of Ship**

## **Internet of Things**

Refer to uniquely identifiable objects (things) and their virtual representations in an internet-like structure.

# **Internet of Ship**

Through network or internet, a management, control and operation integrated system, is used for ship position monitoring, dispatching, safety service, E-commerce and information service.



#### **Requirements for ship supervision**



Ocean fishery is a high-risk industry and offshore fishing especially.

The traditional communication means cannot satisfy the requirements.

GPS can used for navigation, BeiDou provide a brand-new manner with amazing development prospect.

#### **Framework of BeiDou IOS**



#### **Entire Industry Chain for BeiDou IOS – Chip & Modules**



#### **Entire Industry Chain for BeiDou IOS – Terminals**



#### **Entire Industry Chain for BeiDou IOS – Services**





Beijing

- Information management
- Ship movement information inquiry
- Emergency command and management
- Auxiliary policy information management
- Fishery trade information system (future expansion)



Haikou



More than **40,000** customers

Over 100 operation service branches

Provide Beidou information service for the local ships



BeiDou IOS has a profound and far reaching significance for fishery safety production and international management, by the fishery department's and fisherman's praise.

#### **Key Roles of BeiDou IOS**

- Improve scientificity and validity for fishery boats' management, by monitoring fishery boats at any time, and issuing meteorolog