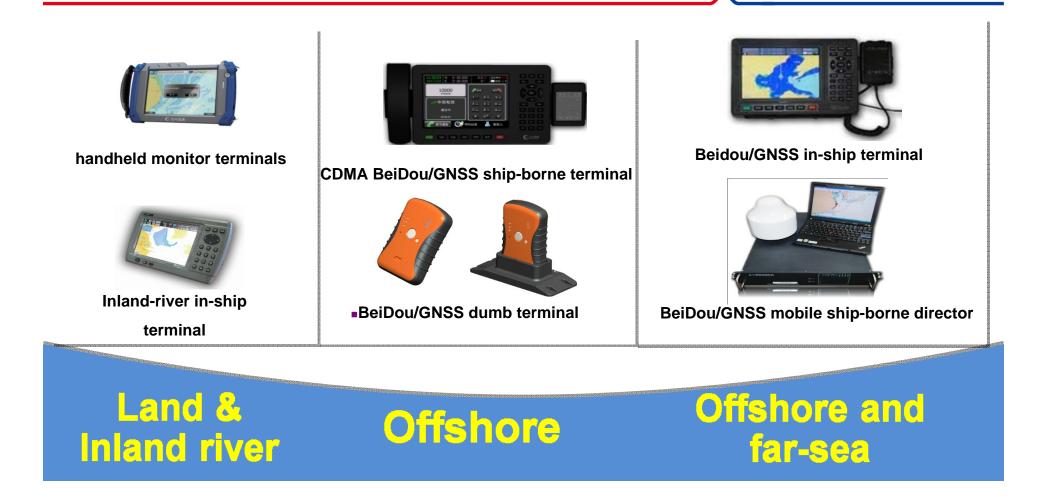

**Internet of Things**

Refer to uniquely identifiable objects (things) and their virtual representations in an internet-like structure.

# **Internet of Ship**

Through network or internet, a management, control and operation integrated system, is used for ship position monitoring, dispatching, safety service, E-commerce and information service.



#### **Requirements for ship supervision**



Ocean fishery is a high-risk industry and offshore fishing especially.

The traditional communication means cannot satisfy the requirements.

GPS can used for navigation, BeiDou provide a brand-new manner with amazing development prospect.

#### **Framework of BeiDou IOS**



#### **Entire Industry Chain for BeiDou IOS – Chip & Modules**



#### **Entire Industry Chain for BeiDou IOS – Terminals**



#### **Entire Industry Chain for BeiDou IOS – Services**





Beijing

- Information management
- Ship movement information inquiry
- Emergency command and management
- Auxiliary policy information management
- Fishery trade information system (future expansion)



Haikou



More than **40,000** customers

Over 100 operation service branches

Provide Beidou information service for the local ships



BeiDou IOS has a profound and far reaching significance for fishery safety production and international management, by the fishery department's and fisherman's praise.

#### **Key Roles of BeiDou IOS**

- Improve scientificity and validity for fishery boats' management, by monitoring fishery boats at any time, and issuing meteorological information and navigation orders to boats directly.
- S