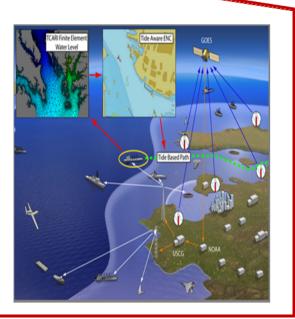

#### **Requirements for ship supervision**

Ocean fishery is a high-risk industry and offshore fishing especially.

The traditional communication means cannot satisfy the requirements.

GPS can used for navigation, BeiDou provide a brand-new manner with amazing development prospect.