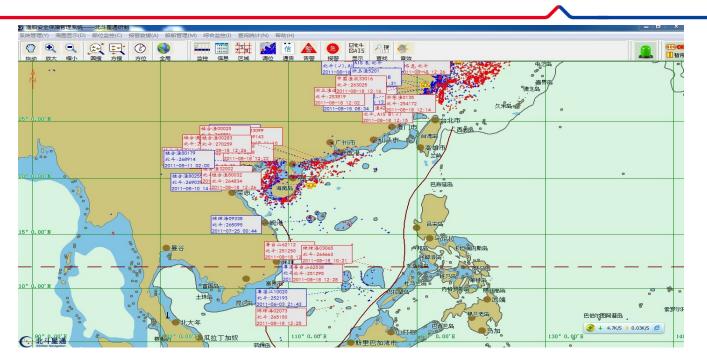

#### **Key Roles of BeiDou IOS**

- Improve scientificity and validity for fishery boats' management, by monitoring fishery boats at any time, and issuing meteorological information and navigation orders to boats directly.
- Strengthen emergency communication abilities by satellite communication function provided by BeiDou system, while the traditional means of communication cannot satisfy the requirements.
- Solve the difficult problem of remote communication for fisherman and their families through BeiDou operation center by realizing interoperability between BeiDou system and mobile phone.
- Explore fishery trade service in the future to maximize the benefits of BeiDou IOS

The operation center received more than 200 emergency alarms per year after BeiDou IOS was setup. The fisher losses are extremely reduced by rescue in time.

In 2007, Boat Taisha-2588 got stranded in Dongsha Islands and issued an urgent alarm signal. Through BeiDou IOS, the fishery department dispatches nearest Boat Taisha-2854 to rescue. Finally, the five crew members on board were all saved.